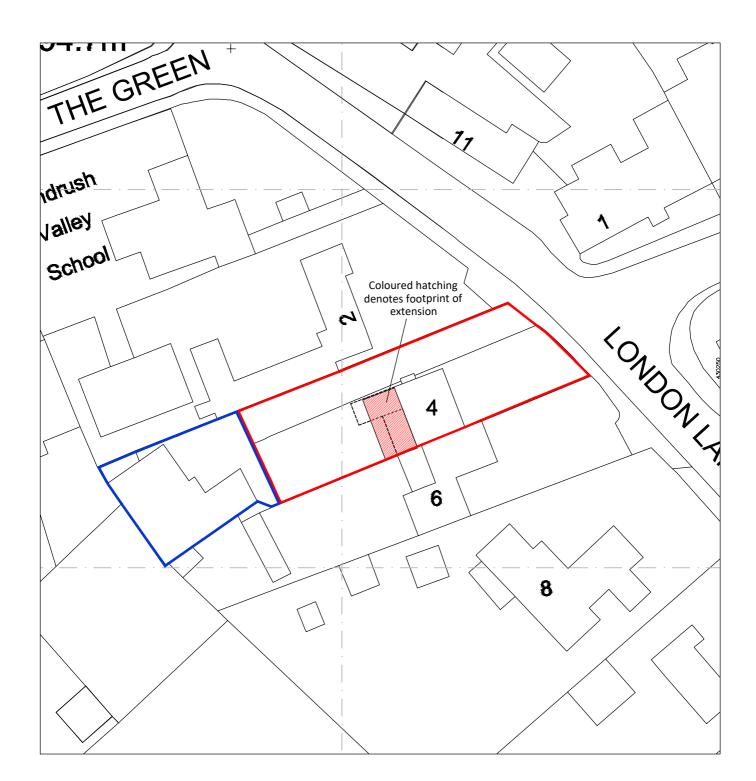

www.walkergraham.co.uk

Email:architecture@walkergraham.co.uk

PROPOSED ALTERATIONS AND EXTENSION 4 LONDON LANE, ASCOTT-UNDER-WYCHWOOD For:

WG1382 - 002

Mr Gaul

Drawing scale:

Drawing no.

PROPOSED BLOCK PLAN Drawing scale:

1:500 at A4

Drawing date: FEBRUARY 2024

Revision

Α

General Notes: This drawing is copyright (C). The reproduction of this drawing is expressly prohibited by Walker Graham Architects Limited. Dimensions and conditions shall be verified on site. Any discrepancies between this drawing and site conditions shall be brought to the attention of Walker Graham Architects Limited for resolution prior to placing orders or construction. This drawing should not be scaled. Walker Graham Architects Limited 2015.