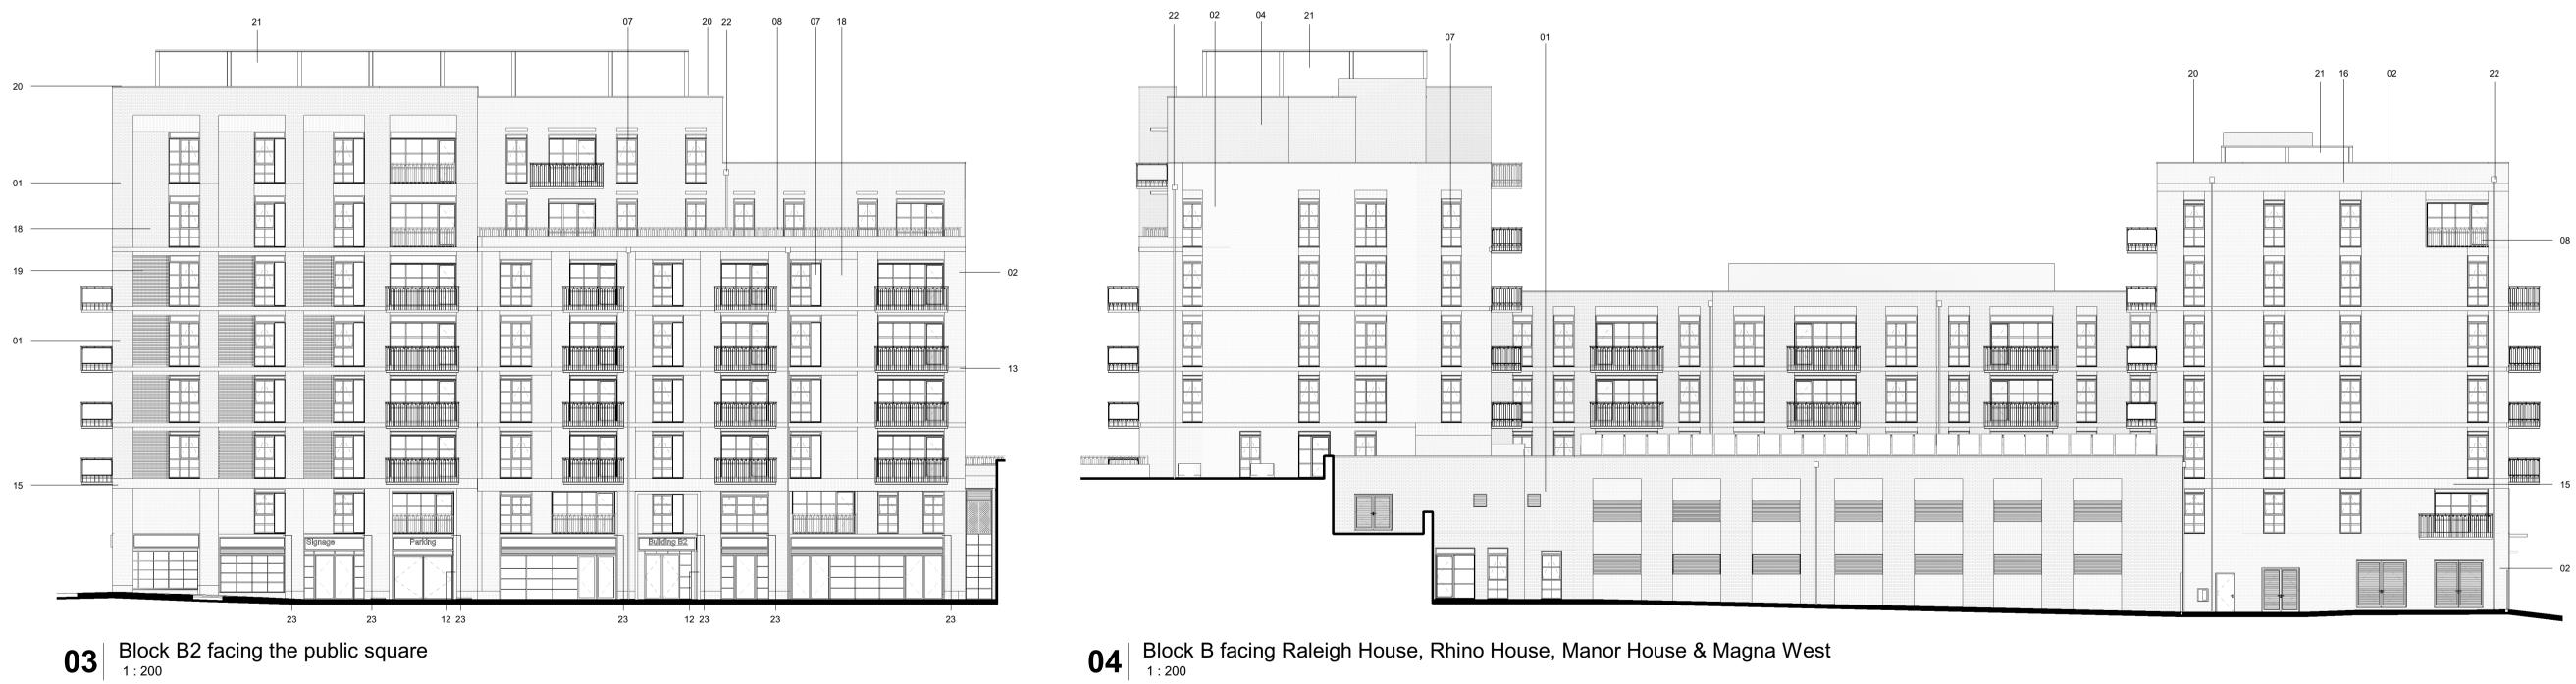

## Material Key

| 01 | Red facing brickwork                                   |
|----|--------------------------------------------------------|
| 02 | Buff facing brickwork                                  |
| 03 | Black facing brickwork                                 |
| 04 | Multi-black facing brickwork with diaper pattern       |
| 05 | Red & buff facing brickwork                            |
| 06 | Dark bronze PPC coated metal                           |
| 07 | Composite aluminium window frame; colour - black       |
| 08 | PPC metal railing; colour - black                      |
| 09 | PPC metal & glass railing; colour - black              |
| 10 | PPC metal fretwork with perforated pattern             |
| 11 | PPC metal canopy                                       |
| 12 | Reconstituted stone surround                           |
| 13 | Brick soldier course detail                            |
| 14 | Double soldier course detail                           |
| 15 | Triple soldier course detail                           |
| 16 | Plinth course detail - brick                           |
| 17 | Vertical brick recess                                  |
| 18 | Recessed brick panel                                   |
| 19 | Brick corbelling                                       |
| 20 | PPC metal parapet wall capping; colour black           |
| 21 | Plant Screening                                        |
| 22 | Rain Water Pipes - Aluminium PPC colour black RAL 9005 |
| 23 | Canopy PPC colour black RAL 9005                       |
|    |                                                        |

West Byfleet - Station Road

Block B Elevations (1 of 2)