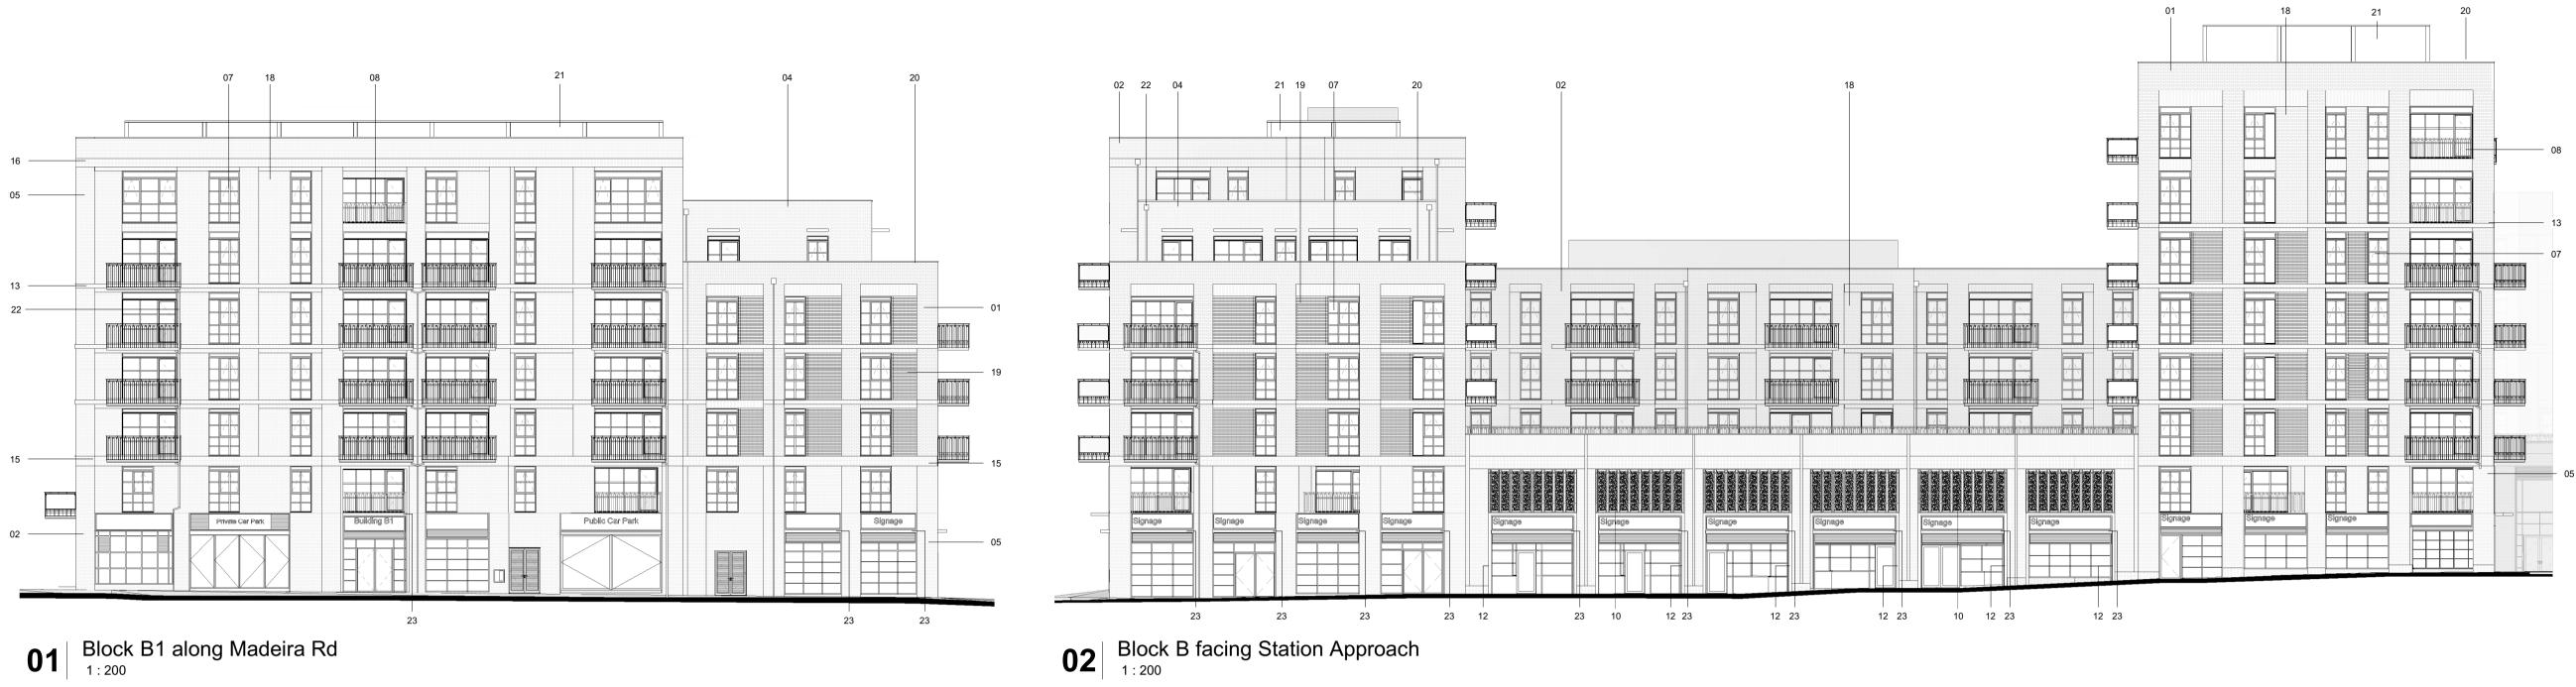

## Material Key

| 01 | Red facing brickwork                                   |
|----|--------------------------------------------------------|
| 02 | Buff facing brickwork                                  |
| 03 | Black facing brickwork                                 |
| 04 | Multi-black facing brickwork with diaper pattern       |
| 05 | Red & buff facing brickwork                            |
| 06 | Dark bronze PPC coated metal                           |
| 07 | Composite aluminium window frame; colour - black       |
| 08 | PPC metal railing; colour - black                      |
| 09 | PPC metal & glass railing; colour - black              |
| 10 | PPC metal fretwork with perforated pattern             |
| 11 | PPC metal canopy                                       |
| 12 | Reconstituted stone surround                           |
| 13 | Brick soldier course detail                            |
| 14 | Double soldier course detail                           |
| 15 | Triple soldier course detail                           |
| 16 | Plinth course detail - brick                           |
| 17 | Vertical brick recess                                  |
| 18 | Recessed brick panel                                   |
| 19 | Brick corbelling                                       |
| 20 | PPC metal parapet wall capping; colour black           |
| 21 | Plant Screening                                        |
| 22 | Rain Water Pipes - Aluminium PPC colour black RAL 9005 |
| 23 | Canopy PPC colour black RAL 9005                       |
|    |                                                        |

West Byfleet - Station Road

Block B Elevations (1 of 2)