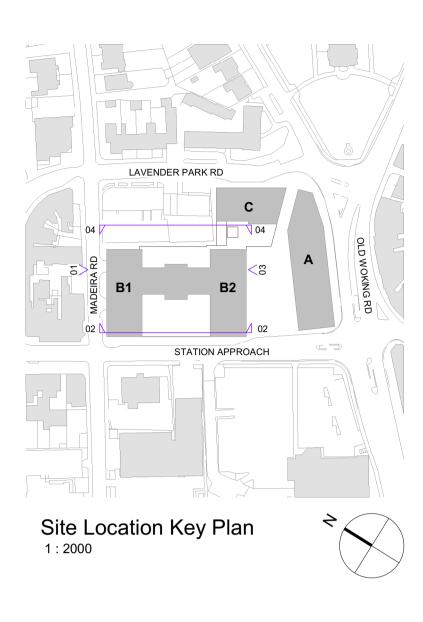

The contractor is responsible for checking dimensions, tolerances and references. Any discrepancy to be verified with the Architect before proceeding with the works. Where an item is covered by drawings to different scales the larger scale drawing is to be worked to. Do not scale drawing. Figured dimensions to be worked to in all cases. CDM REGULATIONS 2015. All current drawings and specifications for the project must be read in conjunction with the Designer's Hazard and

Environment Assessment Record All intellectual property rights reserved.



| 0m          | 5m | 10m |  |  | 15m |  |  |
|-------------|----|-----|--|--|-----|--|--|
|             |    |     |  |  |     |  |  |
| Scale 1:200 |    |     |  |  |     |  |  |

- Key
- Planning Boundary

## Material Key

| 01 | Red facing brickwork                                   |
|----|--------------------------------------------------------|
| 02 | Buff facing brickwork                                  |
| 03 | Black facing brickwork                                 |
| 04 | Multi-black facing brickwork with diaper pattern       |
| 05 | Red & buff facing brickwork                            |
| 06 | Dark bronze PPC coated metal                           |
| 07 | Composite aluminium window frame; colour - black       |
| 08 | PPC metal railing; colour - black