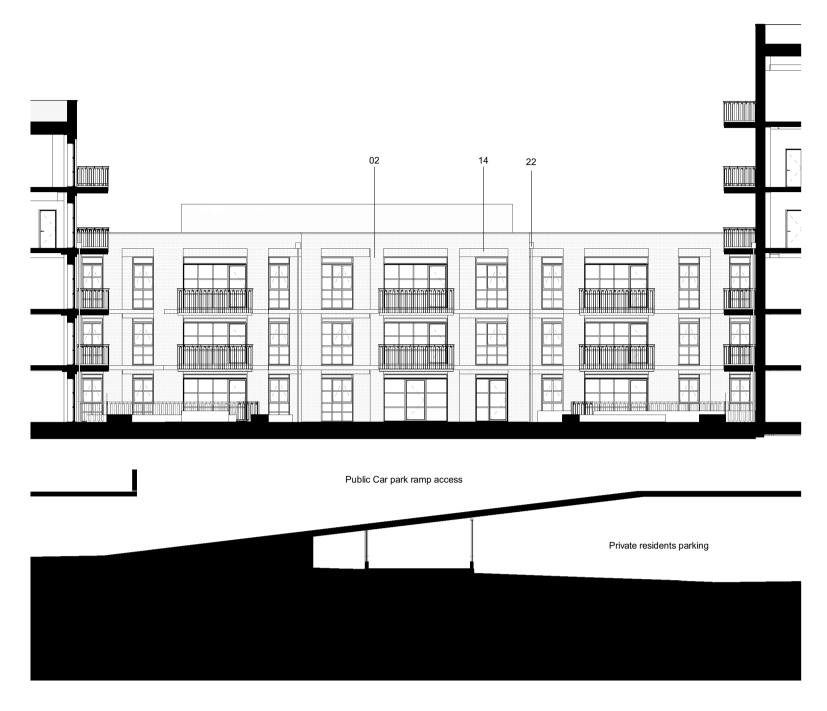

**01** Block B1 facing courtyrad and terrace

03 Block B2 facing the courtyard

**02** Block B link facing courtyard

04 Block B link facing communal terrace

The contractor is responsible for checking dimensions, tolerances and references. Any discrepancy to be verified with the Architect before proceeding with the works. Where an item is covered by drawings to different scales the larger scale drawing is to be worked to.

## —— Planning Boundary

Material Key

01 Red facing brickwork

02 Buff facing brickwork

03 Black facing brickwork

04 Multi-black facing brickwork with diaper pattern

05 Red & buff facing brickwork

06 Dark bronze PPC coated metal

07 Composite aluminium window frame; colour - black

08 PPC metal railing; colour - black

09 PPC metal & glass railing; colour - black

10 PPC metal fretwork with perforated pattern

11 PPC metal canopy

12 Reconstituted stone surround

13 Brick soldier course detail

14 Double soldier course detail

15 Triple soldier course detail

16 Plinth course detail - brick

17 Vertical brick recess

18 Recessed brick panel

19 Brick corbelling

20 PPC metal parapet wall capping; colour black

21 Plant Screening

22 Rain Water Pipes - Aluminium PPC colour black RAL 9005

23 Canopy PPC colour black RAL 9005

 D
 13-02-24
 Issued for NMA
 TC
 JJB

 . C
 02-11-23
 Planning Updates for Section 278
 OC
 TC