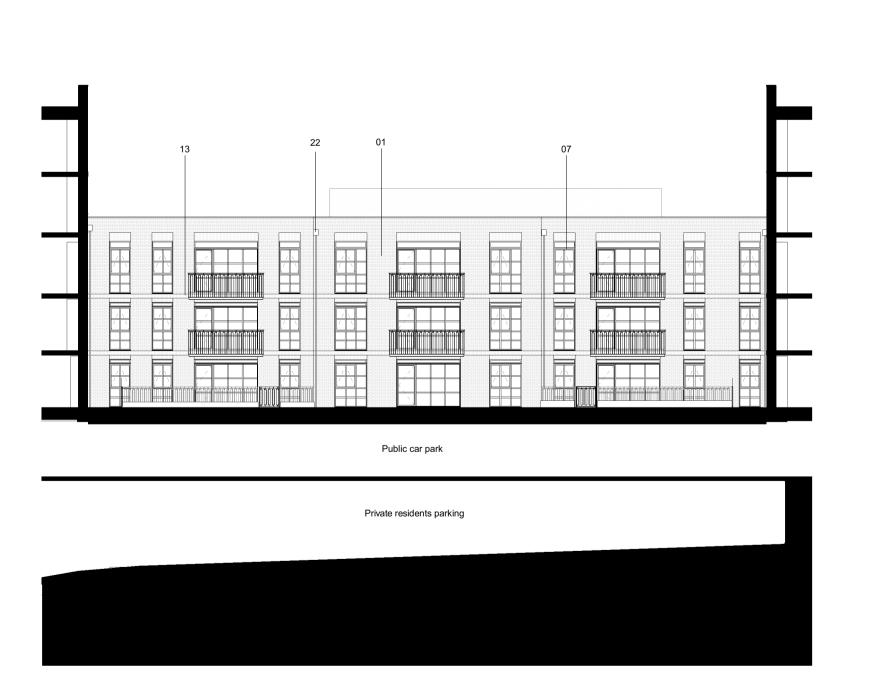

**01** Block B1 facing courtyrad and terrace

03 Block B2 facing the courtyard

**02** Block B link facing courtyard

04 Block B link facing communal terrace

The contractor is responsible for checking dimensions, tolerances and references. Any discrepancy to be verified with the Architect before proceeding with the works. Where an item is covered by drawings to different scales the larger scale drawing is to be worked to.

## —— Planning Boundary

Material Key

01 Red facing brickwork

02 Buff facing brickwork

03 Black facing brickwork

04 Multi-black facing brickwork with diaper pattern

05 Red & buff facing brickwork

06 Dark bronze PPC coated metal

07 Composite aluminium window frame; colour - black

08 PPC metal railing; colour - black

09 PPC metal & glass railing; colour - black

10 PPC metal fretwork with perforated pattern

11 PPC metal canopy

12 Reconstituted stone surround

13 Brick soldier course detail

14 Double soldier course detail

15 Triple soldier course detail

16 Plinth course detail - brick

17 Vertical brick recess

18 Recessed brick panel

19 Brick corbelling

20 PPC metal parapet wall capping; colour black

21 Plant Screening

22 Rain Water Pipes - Aluminium PPC colour black RAL 9005

23 Canopy PPC colour black RAL 9005

 D
 13-02-24
 Issued for NMA
 TC
 JJB

 . C
 02-11-23
 Planning Updates for Section 278
 OC
 TC