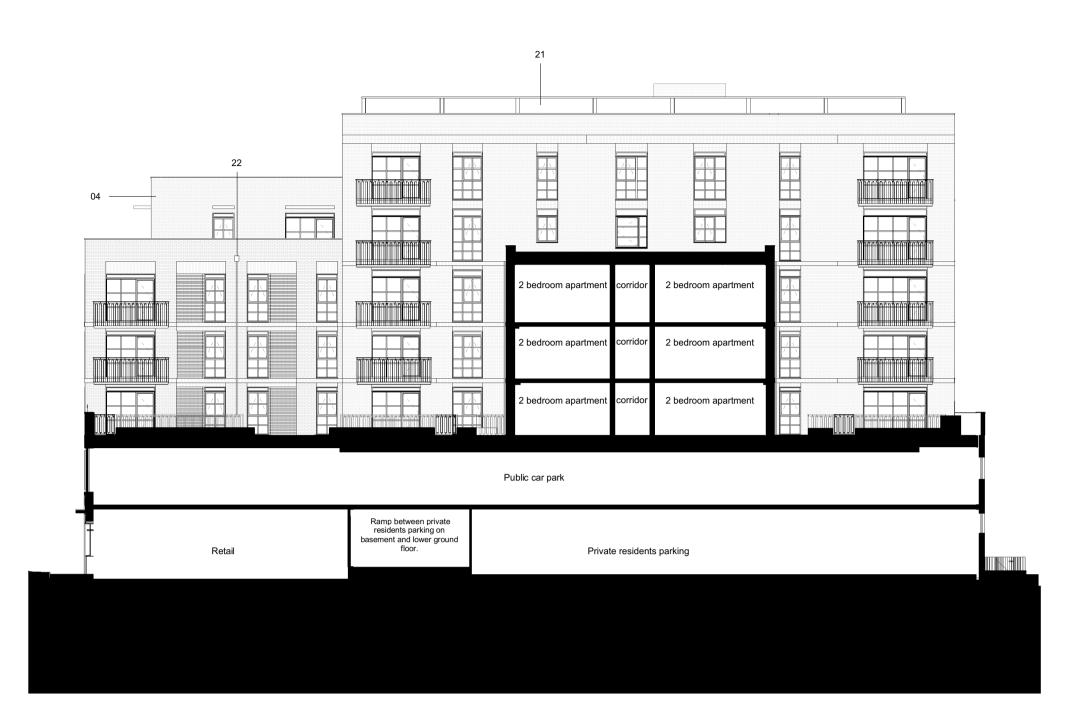

**01** Block B1 facing courtyrad and terrace

03 Block B2 facing the courtyard

**02** Block B link facing courtyard

04 Block B link facing communal terrace

The contractor is responsible for checking dimensions, tolerances and references. Any discrepancy to be verified with the Architect before proceeding with the works. Where an item is covered by drawings to different scales the larger scale drawing is to be worked to.

## —— Planning Boundary

Material Key

01 Red facing brickwork

02 Buff facing brickwork

03 Black facing brickwork

04 Multi-black facing brickwork with diaper pattern

05 Red & buff facing brickwork

06 Dark bronze PPC coated metal

07 Composite aluminium window frame; colour - black

08 PPC metal railing; colour - black

09 PPC metal & glass railing; colour - black

10 PPC metal fretwork with perforated pattern

11 PPC metal canopy

12 Reconstituted stone surround

13 Brick soldier course detail

14 Double soldier course detail

15 Triple soldier course detail

16 Plinth course detail - brick

17 Vertical brick recess

18 Recessed brick panel

19 Brick corbelling

20 PPC metal parapet wall capping; colour black

21 Plant Screening

22 Rain Water Pipes - Aluminium PPC colour black RAL 9005

23 Canopy PPC colour black RAL 9005

 D
 13-02-24
 Issued for NMA
 TC
 JJB

 . C
 02-11-23
 Planning Updates for Section 278
 OC
 TC