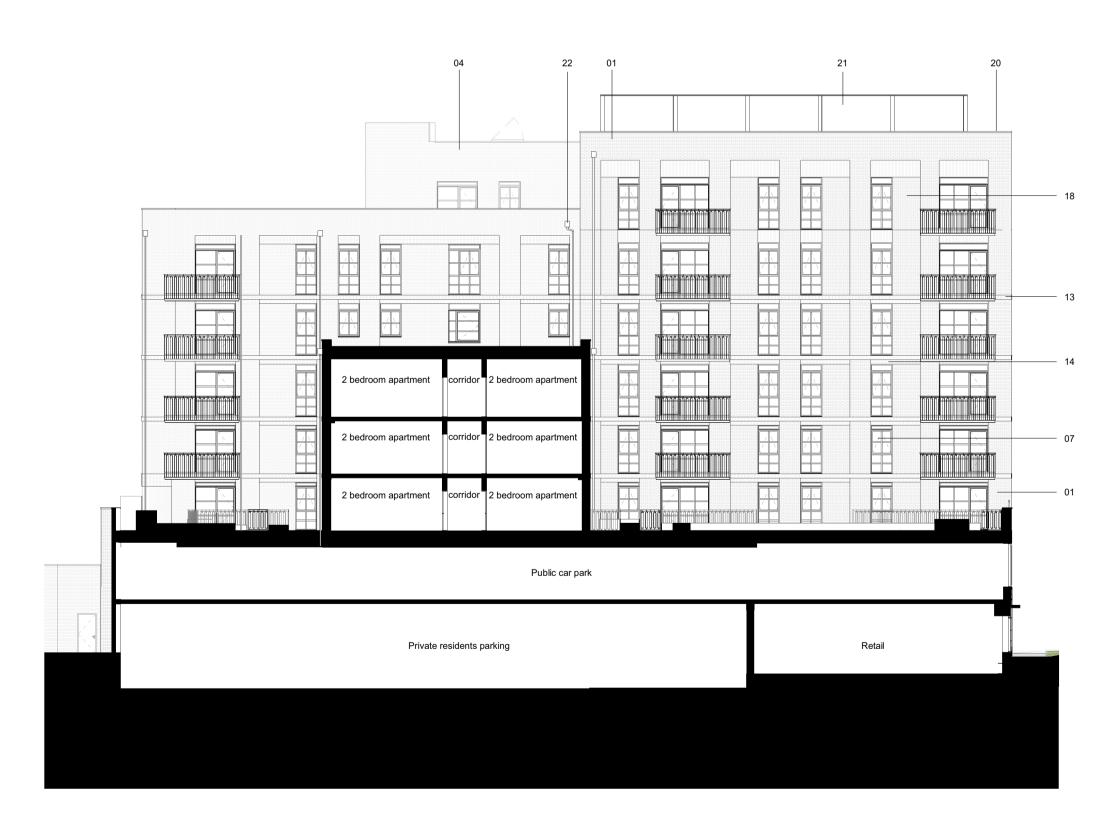

**01** Block B1 facing courtyrad and terrace

03 Block B2 facing the courtyard

**02** Block B link facing courtyard

04 Block B link facing communal terrace

The contractor is responsible for checking dimensions, tolerances and references. Any discrepancy to be verified with the Architect before proceeding with the works. Where an item is covered by drawings to different scales the larger scale drawing is to be worked to.

## —— Planning Boundary

Material Key

01 Red facing brickwork

02 Buff facing brickwork

03 Black facing brickwork

04 Multi-black facing brickwork with diaper pattern

05 Red & buff facing brickwork

06 Dark bronze PPC coated metal

07 Composite aluminium window frame; colour - black

08 PPC metal railing; colour - black

09 PPC metal & glass railing; colour - black

10 PPC metal fretwork with perforated pattern

11 PPC metal canopy

12 Reconstituted stone surround

13 Brick soldier course detail

14 Double soldier course detail

15 Triple soldier course detail

16 Plinth course detail - brick

17 Vertical brick recess

18 Recessed brick panel

19 Brick corbelling

20 PPC metal parapet wall capping; colour black

21 Plant Screening

22 Rain Water Pipes - Aluminium PPC colour black RAL 9005

23 Canopy PPC colour black RAL 9005

 D
 13-02-24
 Issued for NMA
 TC
 JJB

 . C
 02-11-23
 Planning Updates for Section 278
 OC
 TC