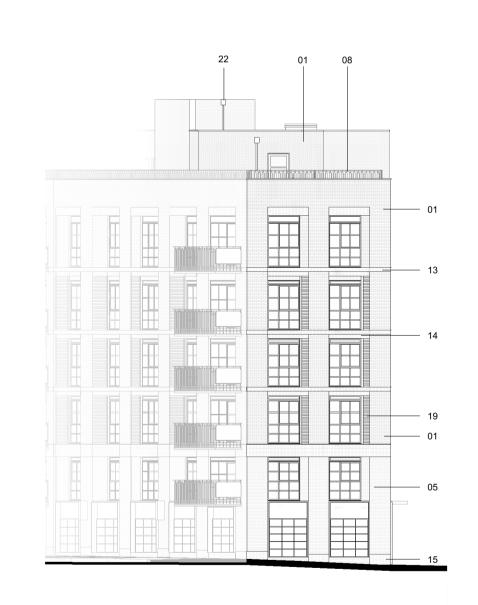

Environment Assessment Record All intellectual property rights reserved. LAVENDER PARK RD

STATION APPROACH

Site Location Key Plan

Key

—— Planning Boundary Material Key

Red facing brickwork

Buff facing brickwork

Black facing brickwork

04 Multi-black facing brickwork with diaper pattern

05 Red & buff facing brickwork

06 Dark bronze PPC coated metal

Composite aluminium window frame; colour - black

PPC metal railing; colour - black

PPC metal & glass railing; colour - black

PPC metal fretwork with perforated pattern

PPC metal canopy

Reconstituted stone surround

Brick soldier course detail

Double soldier course detail

Triple soldier course detail

Plinth course detail - brick

Vertical brick recess

Recessed brick panel Brick corbelling

PPC metal parapet wall capping; colour black

Plant Screening

22 Rain Water Pipes - Aluminium PPC colour black RAL 9005

23 Canopy PPC colour black RAL 9005

13-02-24 Issued for NMA
02-11-23 Planning Updates for Section 278
11-03-22 PLANNING UPDATE; amended balconies, facade & sky bar OC TC FG CJP A 11-01-21 PLANNING CJP SA CJP AMN 16-12-20 First Issue Rev Date Description Dwn Ckd