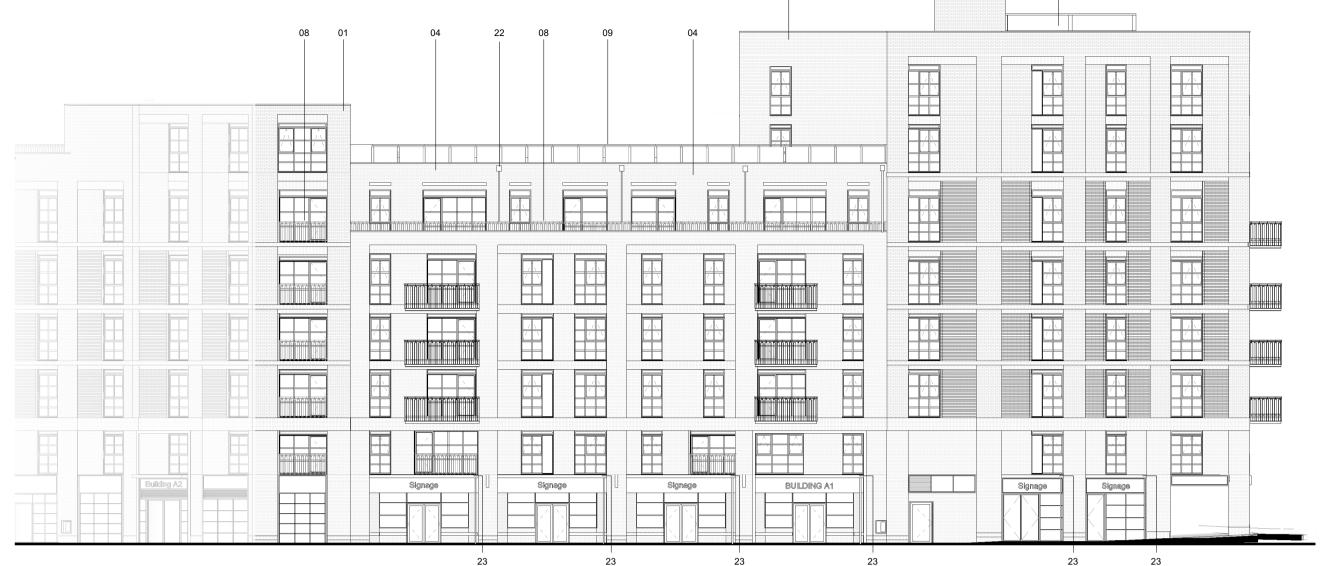

## West Byfleet - Station Road Block A Elevations

REV D WBF. -2043

PLANNING

Drawn SB Checked CJP Date 16 DEC 2020 Scale @ A1 As

Block A facing the public square

05 Block A along Old Woking Rd 2 of 2