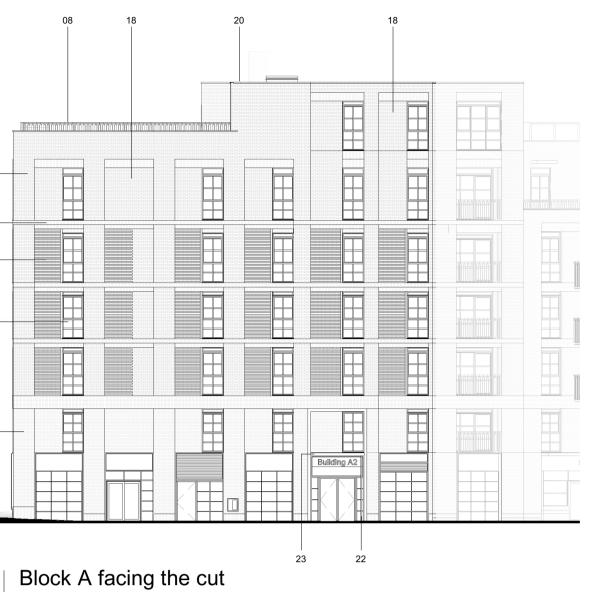

Environment Assessment Record All intellectual property rights reserved. LAVENDER PARK RD

STATION APPROACH

Site Location Key Plan

Key

—— Planning Boundary Material Key

Red facing brickwork

Buff facing brickwork

Black facing brickwork

04 Multi-black facing brickwork with diaper pattern

05 Red & buff facing brickwork

06 Dark bronze PPC coated metal

Composite aluminium window frame; colour - black

PPC metal railing; colour - black

PPC metal & glass railing; colour - black

PPC metal fretwork with perforated pattern

PPC metal canopy

Reconstituted stone surround

Brick soldier course detail

Double soldier course detail

Triple soldier course detail

Plinth course detail - brick

Vertical brick recess

Recessed brick panel Brick corbelling

PPC metal parapet wall capping; colour black

Plant Screening

22 Rain Water Pipes - Aluminium PPC colour black RAL 9005

23 Canopy PPC colour black RAL 9005

13-02-24 Issued for NMA
02-11-23 Planning Updates for Section 278
11-03-22 PLANNING UPDATE; amended balconies, facade & sky bar OC TC FG CJP A 11-01-21 PLANNING CJP SA CJP AMN 16-12-20 First Issue Rev Date Description Dwn Ckd