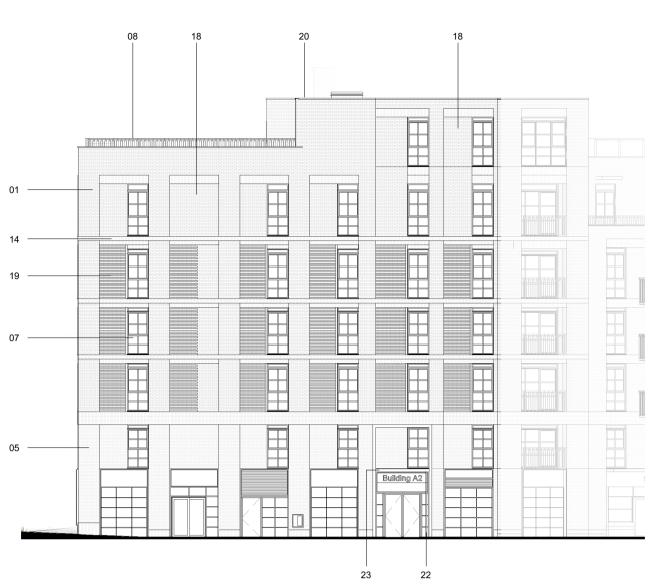

Block A facing Station Approach

**06** Block A along Lavender Park Rd

NOTE: Oblique elevations faded for clarity The contractor is responsible for checking dimensions, tolerances and references. Any discrepancy to be verified with the Architect before proceeding with the works. Where an item is covered by drawings to different scales the larger scale drawing is to be worked to. Do not scale drawing. Figured dimensions to be worked to in all cases. CDM REGULATIONS 2015. All current drawings and specifications for the project must be read in conjunction with the Designer's Hazard and

Environment Assessment Record All intellectual property rights reserved. LAVENDER PARK RD

STATION APPROACH

Site Location Key Plan

Key

—— Planning Boundary Material Key

Red facing brickwork

Buff facing brickwork

Black facing brickwork

04 Multi-black facing brickwork with diaper pattern

05 Red & buff facing brickwork

06 Dark bronze PPC coated metal

Composite aluminium window frame; colour - black

PPC metal railing; colour - black

PPC metal & glass railing; colour - black

PPC metal fretwork with perforated pattern

PPC metal canopy

Reconstituted stone surround

Brick soldier course detail

Double soldier course detail

Triple soldier course detail

Plinth course detail - brick

Vertical brick recess

Recessed brick panel Brick corbelling

PPC metal parapet wall capping; colour black

Plant Screening

22 Rain Water Pipes - Aluminium PPC colour black RAL 9005

23 Canopy PPC colour black RAL 9005

13-02-24 Issued for NMA
02-11-23 Planning Updates for Section 278
11-03-22 PLANNING UPDATE; amended balconies, facade & sky bar OC TC FG CJP A 11-01-21 PLANNING CJP SA CJP AMN 16-12-20 First Issue Rev Date Description Dwn Ckd