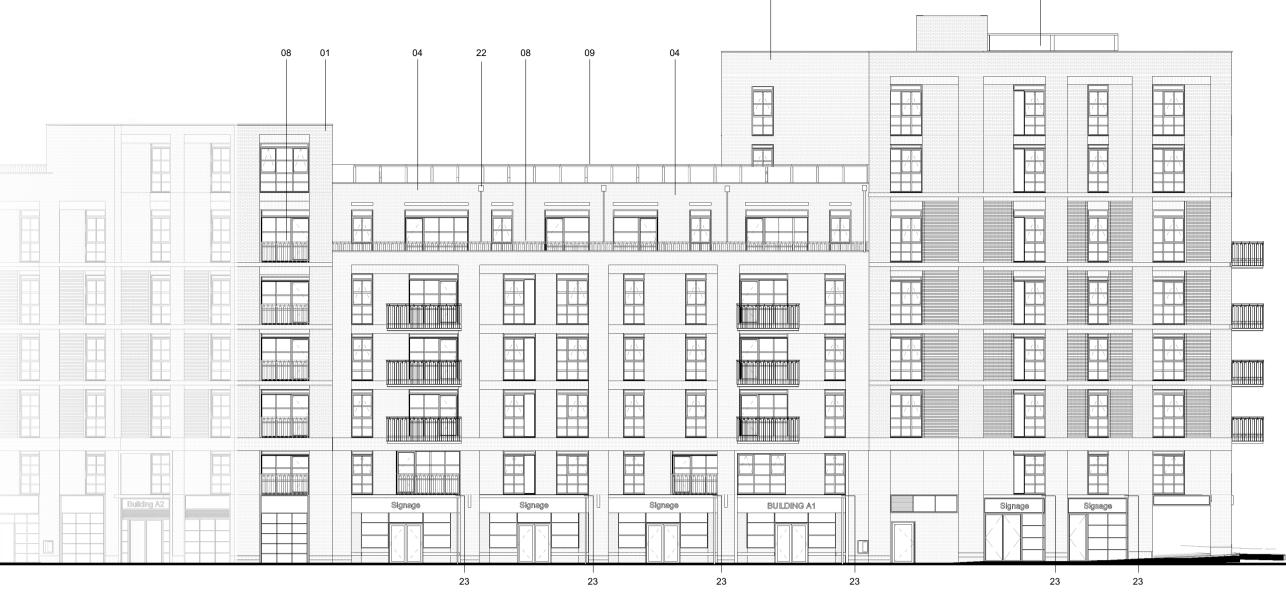

Environment Assessment Record All intellectual property rights reserved. LAVENDER PARK RD

STATION APPROACH

Site Location Key Plan

Key

—— Planning Boundary Material Key

Red facing brickwork

Buff facing brickwork

Black facing brickwork

04 Multi-black facing brickwork with diaper pattern

05 Red & buff facing brickwork

06 Dark bronze PPC coated metal

Composite aluminium window frame; colour - black

PPC metal railing; colour - black

PPC metal & glass railing; colour - black

PPC metal fretwork with perforated pattern

PPC metal canopy

Reconstituted stone surround

Brick soldier course detail

Double soldier course detail

Triple soldier course detail

Plinth course detail - brick

Vertical brick recess

Recessed brick panel Brick corbelling

PPC metal parapet wall capping; colour black

Plant Screening

22 Rain Water Pipes - Aluminium PPC colour black RAL 9005

23 Canopy PPC colour black RAL 9005

13-02-24 Issued for NMA
02-11-23 Planning Updates for Section 278
11-03-22 PLANNING UPDATE; amended balconies, facade & sky bar OC TC FG CJP A 11-01-21 PLANNING CJP SA CJP AMN 16-12-20 First Issue Rev Date Description Dwn Ckd