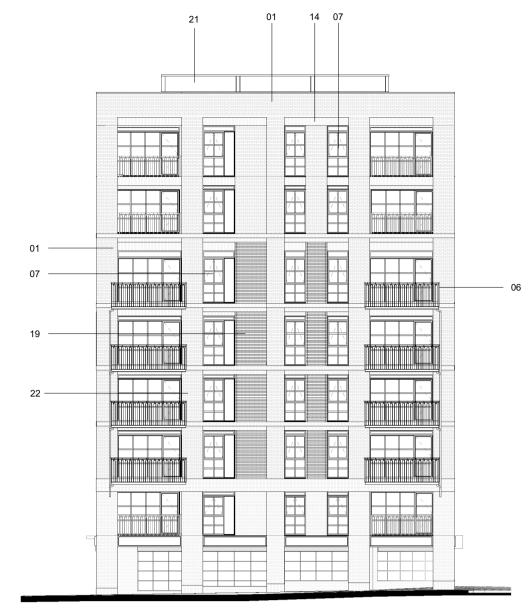

Block A facing Station Approach

**06** Block A along Lavender Park Rd

NOTE: Oblique elevations faded for clarity The contractor is responsible for checking dimensions, tolerances and references. Any discrepancy to be verified with the Architect before proceeding with the works. Where an item is covered by drawings to different scales the larger scale drawing is to be worked to. Do not scale drawing. Figured dimensions to be worked to in all cases. CDM REGULATIONS 2015. All current drawings and specifications for the project must be read in conjunction with the Designer's Hazard and

Environment Assessment Record All intellectual property rights reserved. LAVENDER PARK RD

STATION APPROACH

Site Location Key Plan

Key

—— Planning Boundary Material Key

Red facing brickwork

Buff facing brickwork

Black facing brickwork

04 Multi-black facing brickwork with diaper pattern

05 Red & buff facing brickwork

06 Dark bronze PPC coated metal

Composite aluminium window frame; colour - black

PPC metal railing; colour - black

PPC metal & glass railing; colour - black

PPC metal fretwork with perforated pattern

PPC metal canopy

Reconstituted stone surround

Brick soldier course detail

Double soldier course detail

Triple soldier course detail

Plinth course detail - brick

Vertical brick recess

Recessed brick panel Brick corbelling

PPC metal parapet wall capping; colour black

Plant Screening

22 Rain Water Pipes - Aluminium PPC colour black RAL 9005

23 Canopy PPC colour black RAL 9005

13-02-24 Issued for NMA
02-11-23 Planning Updates for Section 278
11-03-22 PLANNING UPDATE; amended balconies, facade & sky bar OC TC FG CJP A 11-01-21 PLANNING CJP SA CJP AMN 16-12-20 First Issue Rev Date Description Dwn Ckd