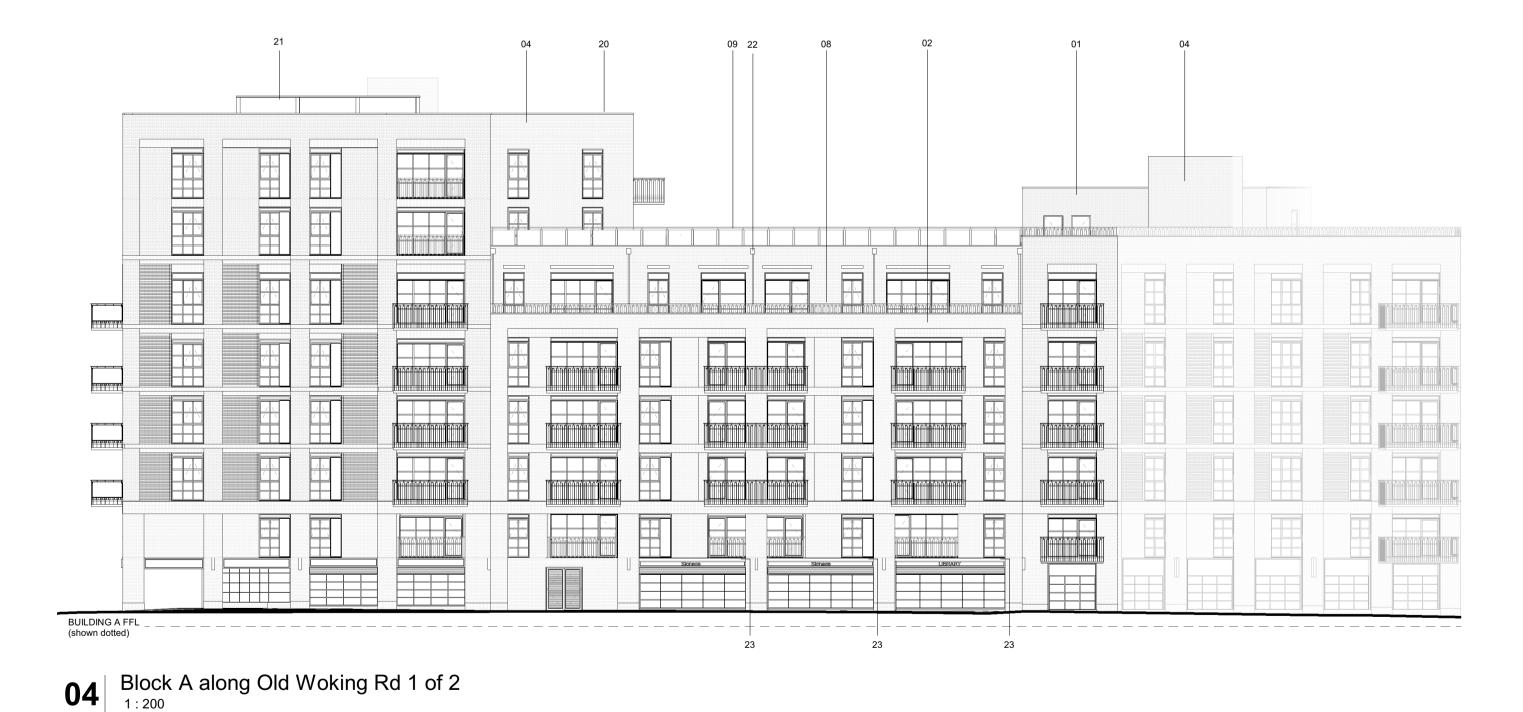

Environment Assessment Record All intellectual property rights reserved. LAVENDER PARK RD

STATION APPROACH

Site Location Key Plan

Key

—— Planning Boundary Material Key

Red facing brickwork

Buff facing brickwork

Black facing brickwork

04 Multi-black facing brickwork with diaper pattern

05 Red & buff facing brickwork

06 Dark bronze PPC coated metal

Composite aluminium window frame; colour - black

PPC metal railing; colour - black

PPC metal & glass railing; colour - black

PPC metal fretwork with perforated pattern

PPC metal canopy

Reconstituted stone surround

Brick soldier course detail

Double soldier course detail

Triple soldier course detail

Plinth course detail - brick

Vertical brick recess

Recessed brick panel Brick corbelling

PPC metal parapet wall capping; colour black

Plant Screening

22 Rain Water Pipes - Aluminium PPC colour black RAL 9005

23 Canopy PPC colour black RAL 9005

13-02-24 Issued for NMA
02-11-23 Planning Updates for Section 278
11-03-22 PLANNING UPDATE; amended balconies, facade & sky bar OC TC FG CJP A 11-01-21 PLANNING CJP SA CJP AMN 16-12-20 First Issue Rev Date Description Dwn Ckd

## West Byfleet - Station Road Block A Elevations

REV D WBF. -2043

PLANNING

Drawn SB Checked CJP Date 16 DEC 2020 Scale @ A1 As

Block A facing the public square

05 Block A along Old Woking Rd 2 of 2