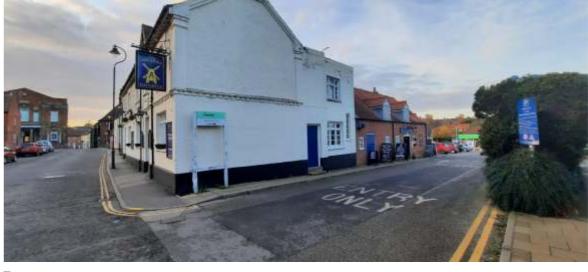

## Face view - scale 1:15@ A3

## Item 9

1no new twin post sign.

Panel to be cut from aluminium and finished RAL 7043 Traffic Grey.

Faced with vinyl logo, opening hours, parking/arrow, icons and membership panel

All fitted to new posts by signfix rail and clips to rear.





| Manufacturing survey required                       |
|-----------------------------------------------------|
| Opening times and services are TBC                  |
| Non-standard layout/ artwork.<br>Client to approve. |



THIS DRAWING IS THE PROPERTY OF ASTLEY SIGNS, THE USE OF WHICH IN PART OR IN WHOLE IS NOT PERMITTED WITHOUT PRIOR CONSENT OF ASTLEY SIGNS.



Drg: G\_80399 Client: Co-op Address: Northgate, Louth LN11 0LT Rev: I



Existing

Proposed





Drg by: PT Date: 23.02.24