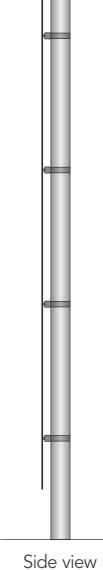

## Item 9

1no new twin post sign.

Panel to be cut from aluminium and finished RAL 7043 Traffic Grey.

Faced with vinyl logo, opening hours, parking/arrow, icons and membership panel

All fitted to new posts by signfix rail and clips to rear.