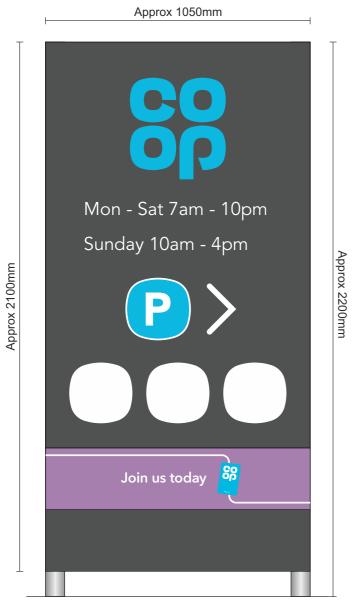

## Face view - scale 1:15@ A3

## Item 9

1no new twin post sign.

Panel to be cut from aluminium and finished RAL 7043 Traffic Grey.

Faced with vinyl logo, opening hours, parking/arrow, icons and membership panel

All fitted to new posts by signfix rail and clips to rear.

| Manufacturing survey required                       |
|-----------------------------------------------------|
| Opening times and services are TBC                  |
| Non-standard layout/ artwork.<br>Client to approve. |