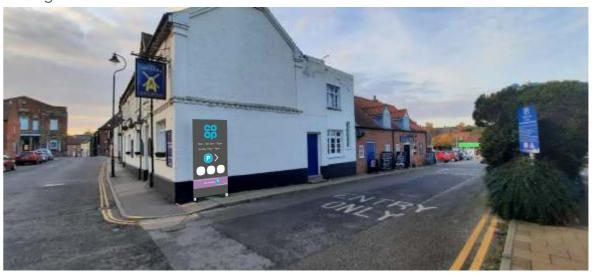

## Face view - scale 1:15@ A3

## Item 9

1no new twin post sign.

Panel to be cut from aluminium and finished RAL 7043 Traffic Grey.

Faced with vinyl logo, opening hours, parking/arrow, icons and membership panel

All fitted to new posts by signfix rail and clips to rear.





| Manufacturing survey required                       |
|-----------------------------------------------------|
| Opening times and services are TBC                  |
| Non-standard layout/ artwork.<br>Client to approve. |



THIS DRAWING IS THE PROPERTY OF ASTLEY SIGNS, THE USE OF WHICH IN PART OR IN WHOLE IS NOT PERMITTED WITHOUT PRIOR CONSENT OF ASTLEY SIGNS.



Drg: G\_80399 Client: Co-op Address: Northgate, Louth LN11 0LT Rev: I



Existing

Proposed





Drg by: PT Date: 23.02.24