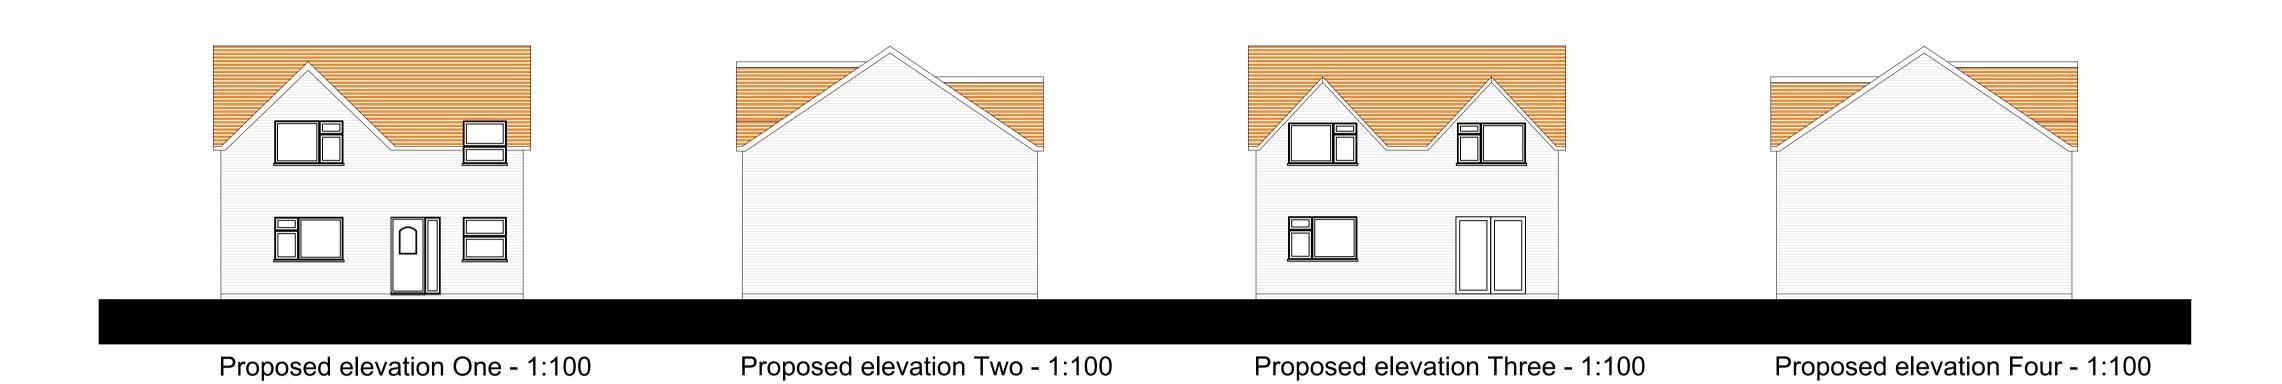

| Client.<br>d<br>then | SCALE 1:100           |          | PROJECT TITLE Self Build Scheme - Woodla |
|----------------------|-----------------------|----------|------------------------------------------|
|                      | DRAWN Jules           |          |                                          |
|                      | CHECKED               | APPROVED | DRAWING TITLE                            |
|                      | PROJECT CODE F.002.DA |          | Proposed Dwelling House                  |
|                      | DATE February 2024    |          | Proposed Block Elevations                |

 PROJECT TITLE

 Self Build Scheme - Woodlands, Tytherington
 PLANNING

 DRAWING TITLE
 DRAWING NUMBER

 Proposed Dwelling House
 PROJECT
 ORIGIN
 VOLUME/SYSTEM
 LEVEL/LOCATION
 TYPE
 ROLE

 Proposed Block Elevations
 WDL21−SGC
 XX
 - XX
 - DR
 - A