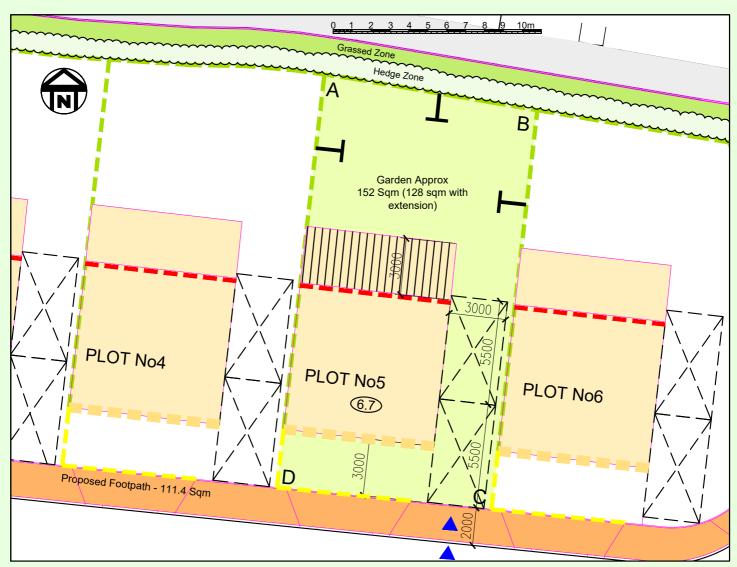

## **Plot Passport**

A0000000 - 0000- AA - 005

## **Main Features**

Plot Number: 005

Unit Type: Detached

Local Character: Rural, Village setting

Plot Area: 247.05 Sqm

Max. GIA: 107sqm (+20sqm)

— Build Zone
— Extent of plot
— On-plot car parking spaces
— Vehicular access
— Max. building height (metres)
— Fixed position of main facade
— Rear facade line as reference
T — Boundary for which the purchaser has responsibility to maintain
— Future rear extension area
— 2.0m high Acoustic timber fence
— 1.5m high timber fence with 0.3m trellis
— 1.0m high timber fence (max)

Coordinates - Eastings, Northings (metres)

A: 366684.949, 188764.659 B: 366696.207, 188762.774 C: 366693.779, 188741.659 D: 366682.437, 188742.813