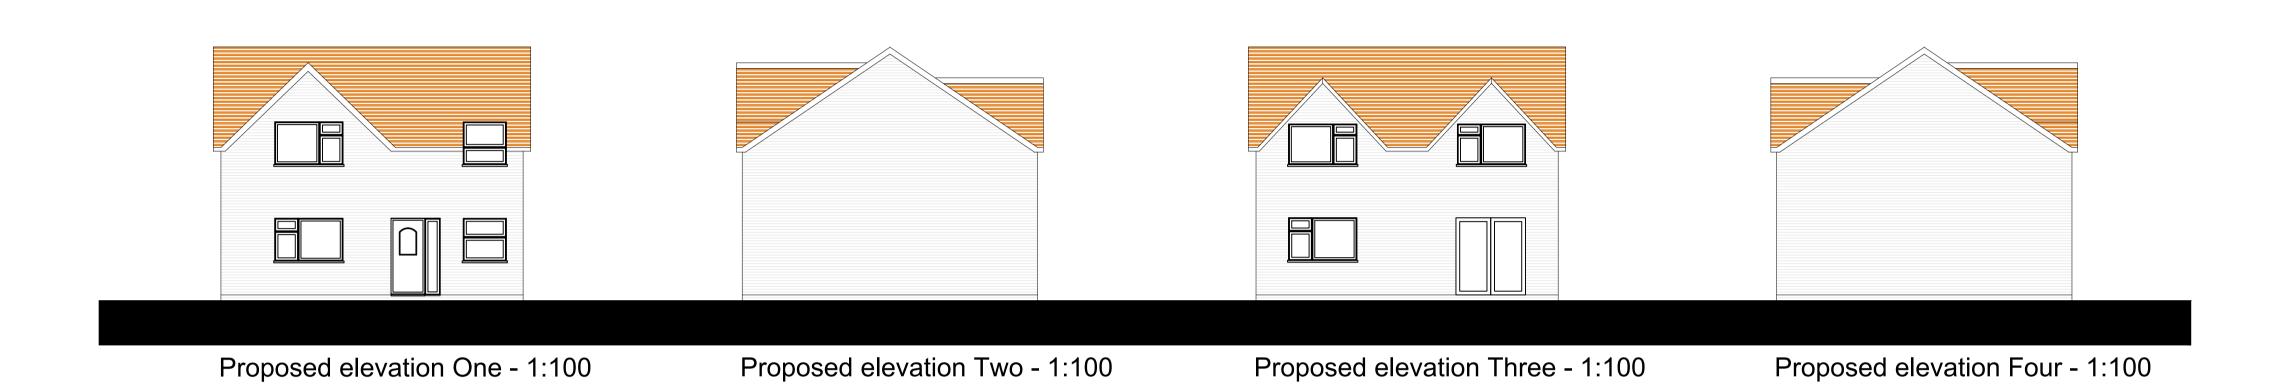

SCALE 1:100

DRAWN Jules

CHECKED APPROVED

PROJECT CODE F.002.DA

DATE February 2024

PROJECT TITLE
Self Build Scheme - Woodlands, Tytherington

DRAWING TITLE
Proposed Dwelling House

Proposed Block Elevations