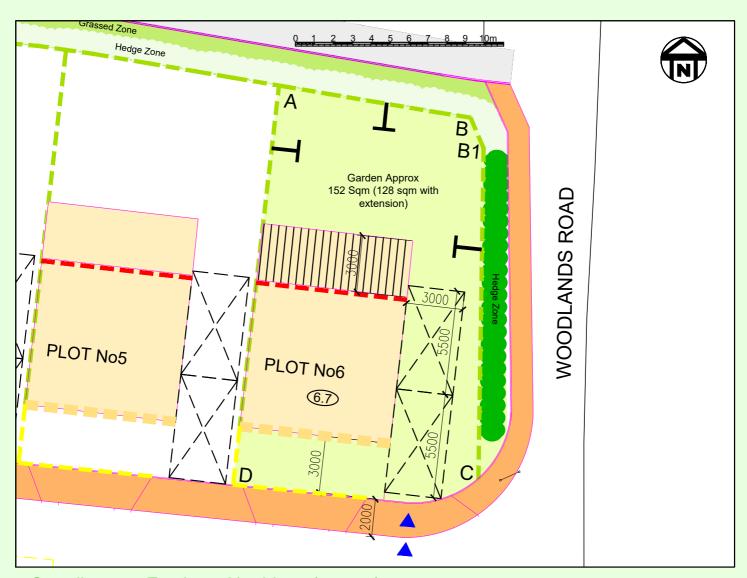

## **Main Features**

Plot Number: 006

Unit Type: Detached

Local Character: Rural, Village setting

Plot Area: 247.7 Sqm

Max. GIA: 107sqm (+20sqm)

— Build Zone
— Extent of plot
— On-plot car parking spaces
— Vehicular access
— Max. building height (metres)
— Fixed position of main facade
— Rear facade line as reference
— Boundary for which the purchaser has responsibility to maintain
— Future rear extension area
— 2.0m high Acoustic timber fence
— 1.5m high timber fence with 0.3m trellis
— 1.0m high timber fence (max)

Coordinates - Eastings, Northings (metres)

A: 366696.207,188762.774 B: 366706.332, 188761.732 B1: 366707.025,188759.456 C: 366706.750, 188742.0018

D: 366693.779, 188741.659