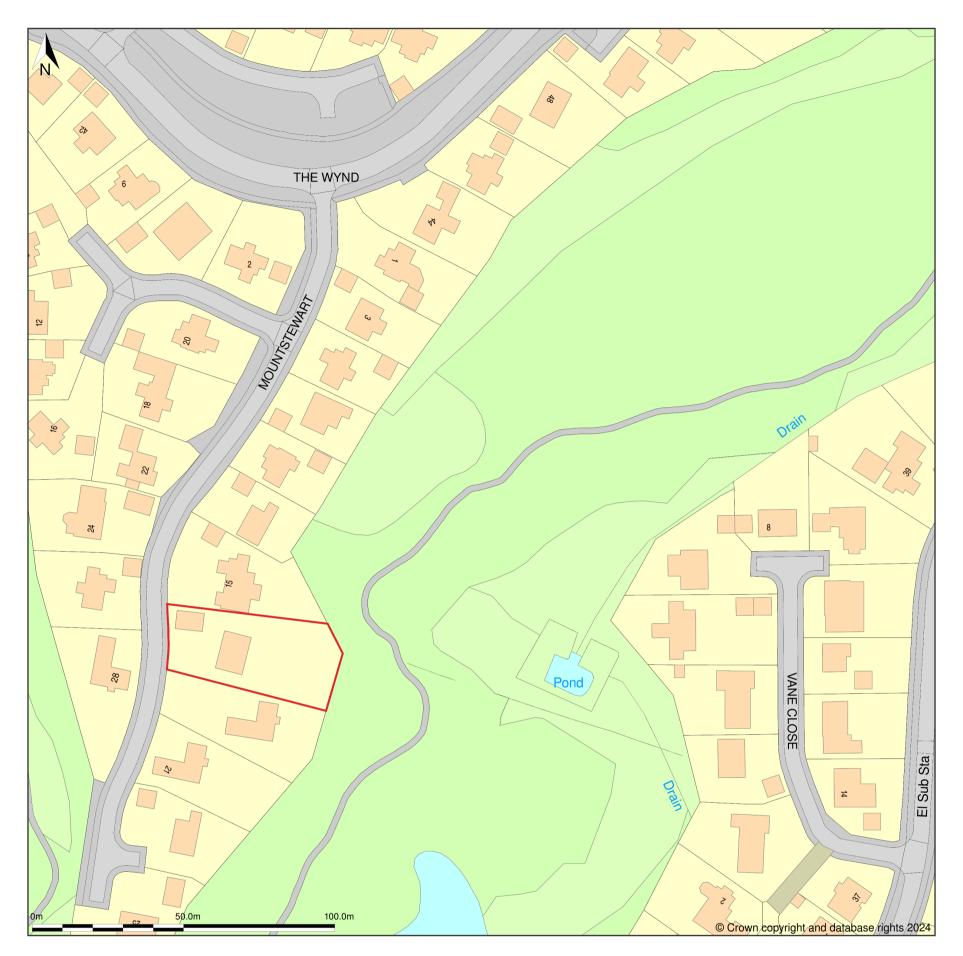

## **The Buy A Plan**°

Location Plan shows area bounded by: 443173.24, 526105.66 443473.24, 526405.66 (at a scale of 1:1250), OSGridRef: NZ43322625. The representation of a road, track or path is no evidence of a right of way. The representation of features as lines is no evidence of a property boundary. Produced on 18th Feb 2024 from the Ordnance Survey National Geographic Database and incorporating surveyed revision available at this date. Reproduction in whole or part is prohibited without the prior permission of Ordnance Survey. © Crown copyright 2024. Supplied by www.buyaplan.co.uk a licensed Ordnance Survey partner (100053143). Unique plan reference: #00879864-8D5C8C.