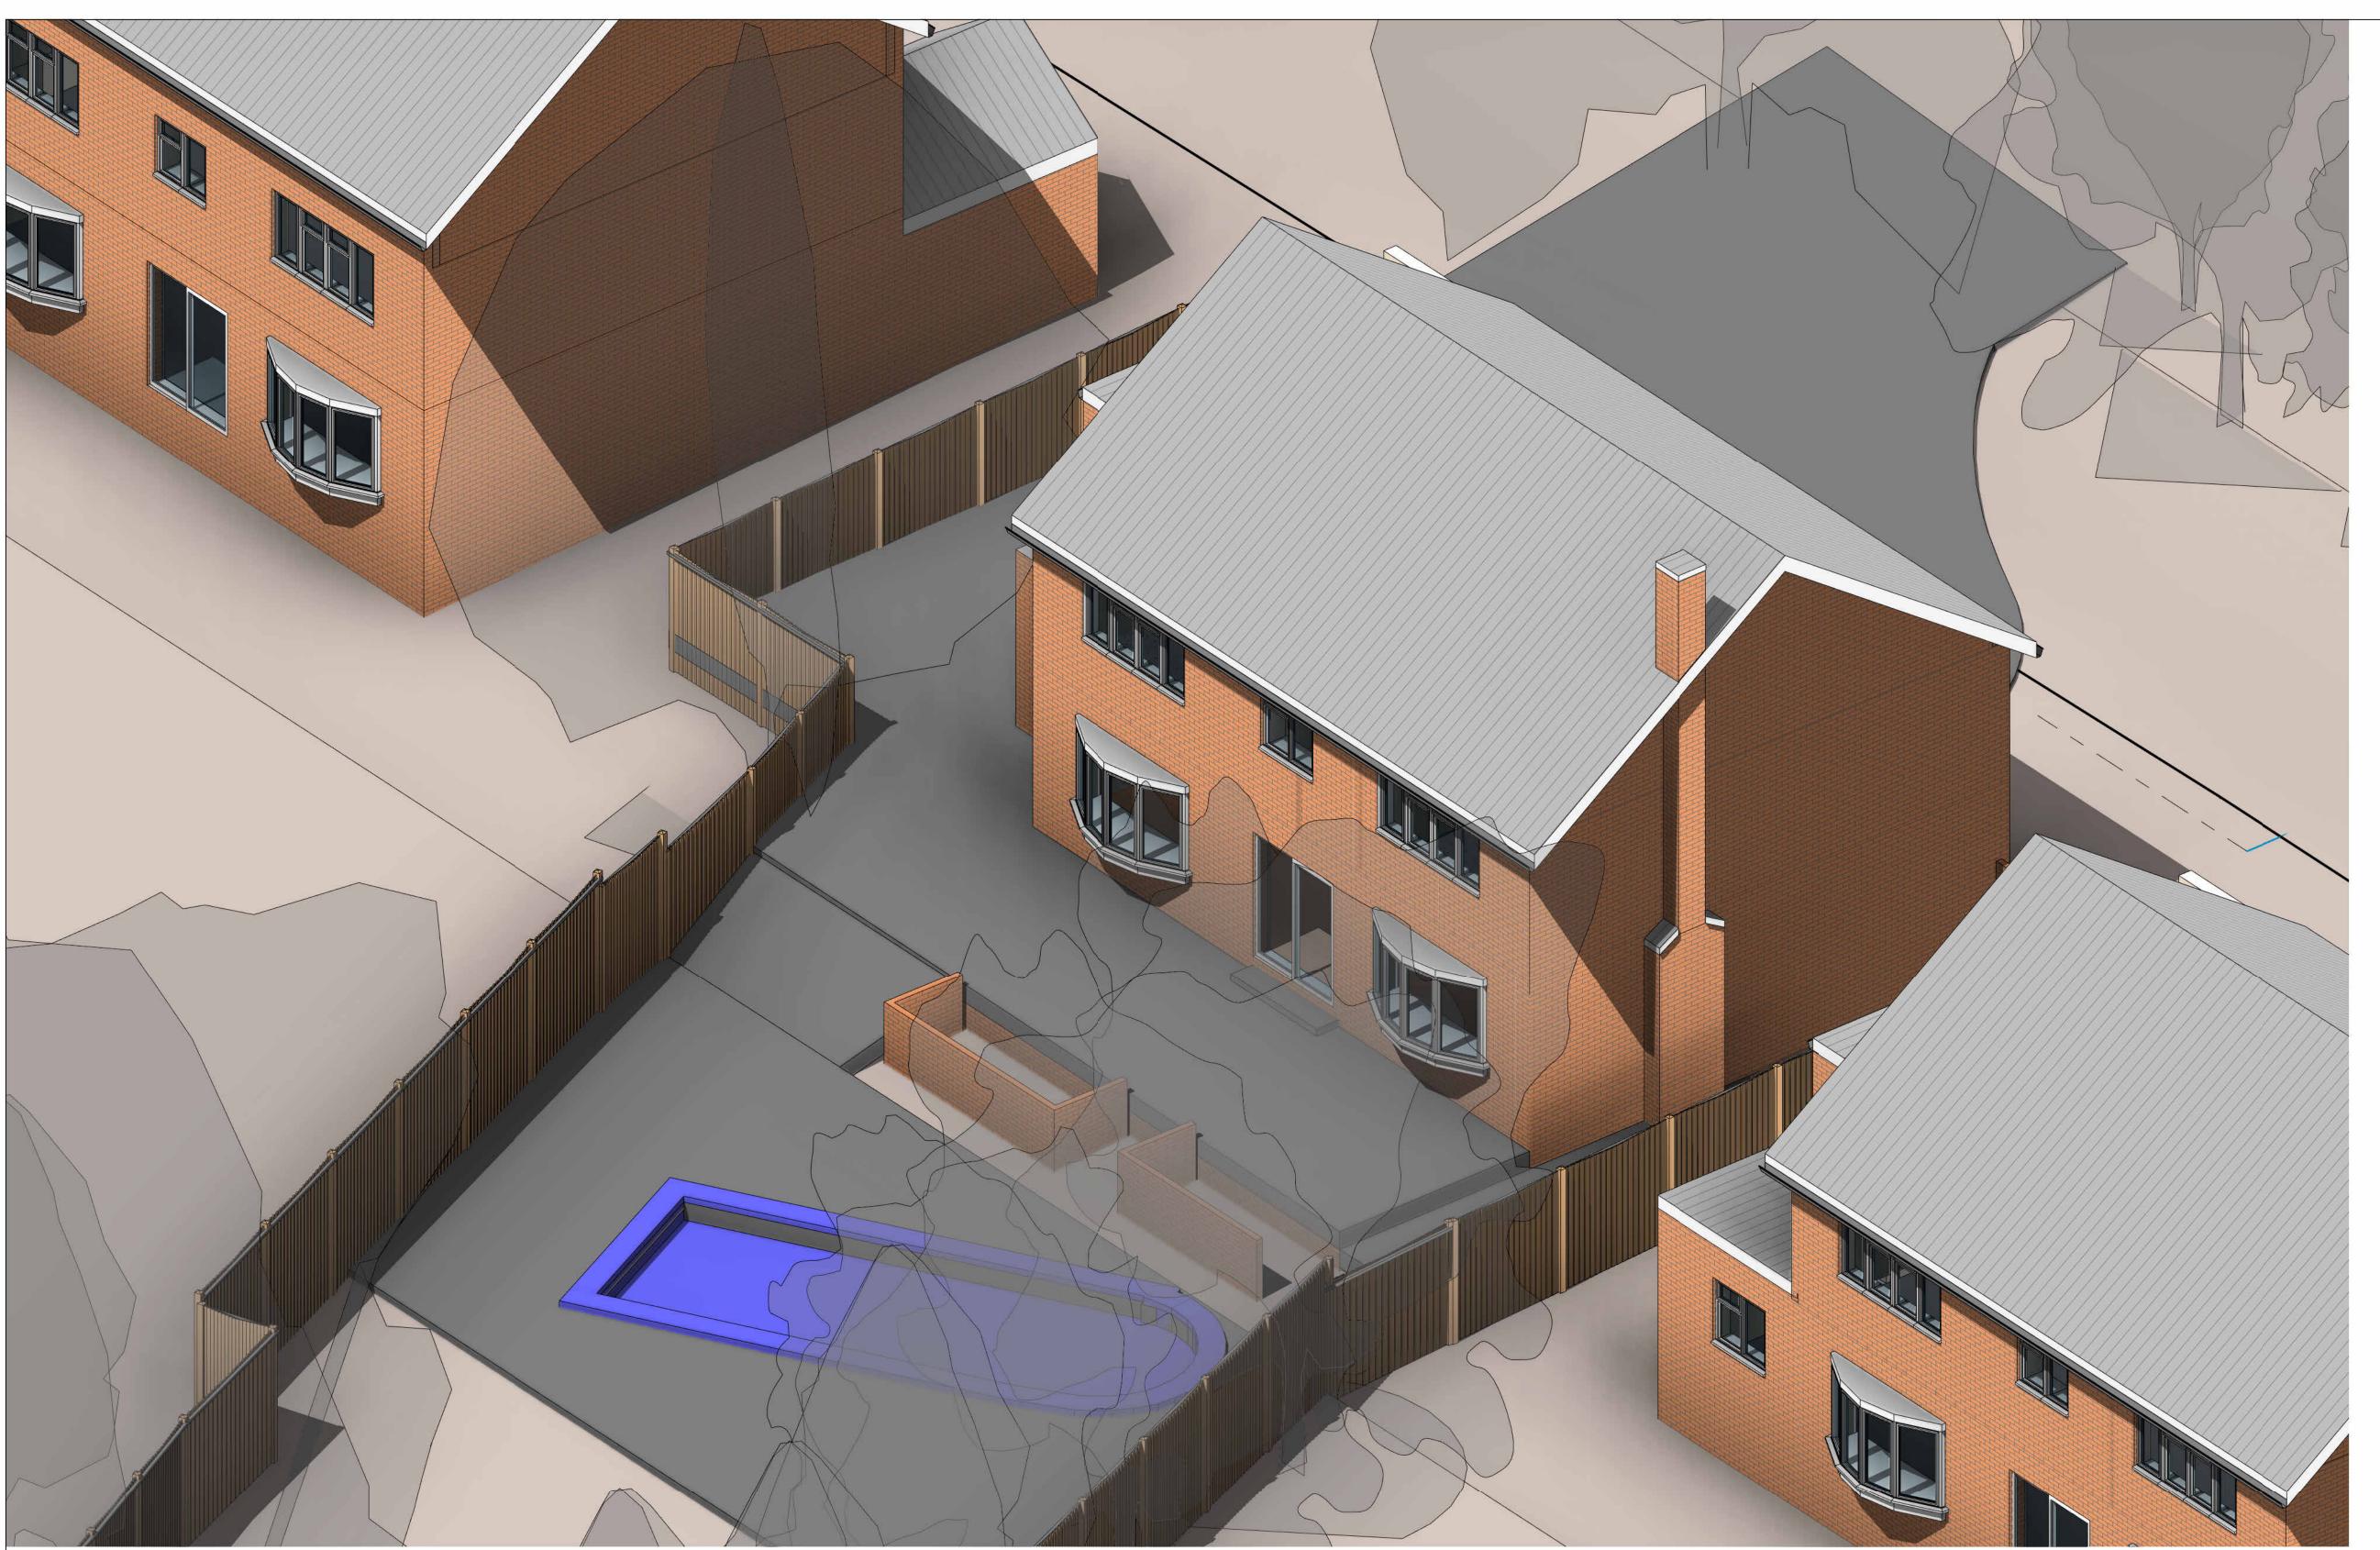

Project : 24 Lynwood Heights, Rickmansworth WD3 4ED

Drawing: Existing 3D

Status: Construction Rev: Date: 21/10/2023 Dwg No: PL-DR-P1-XX-60