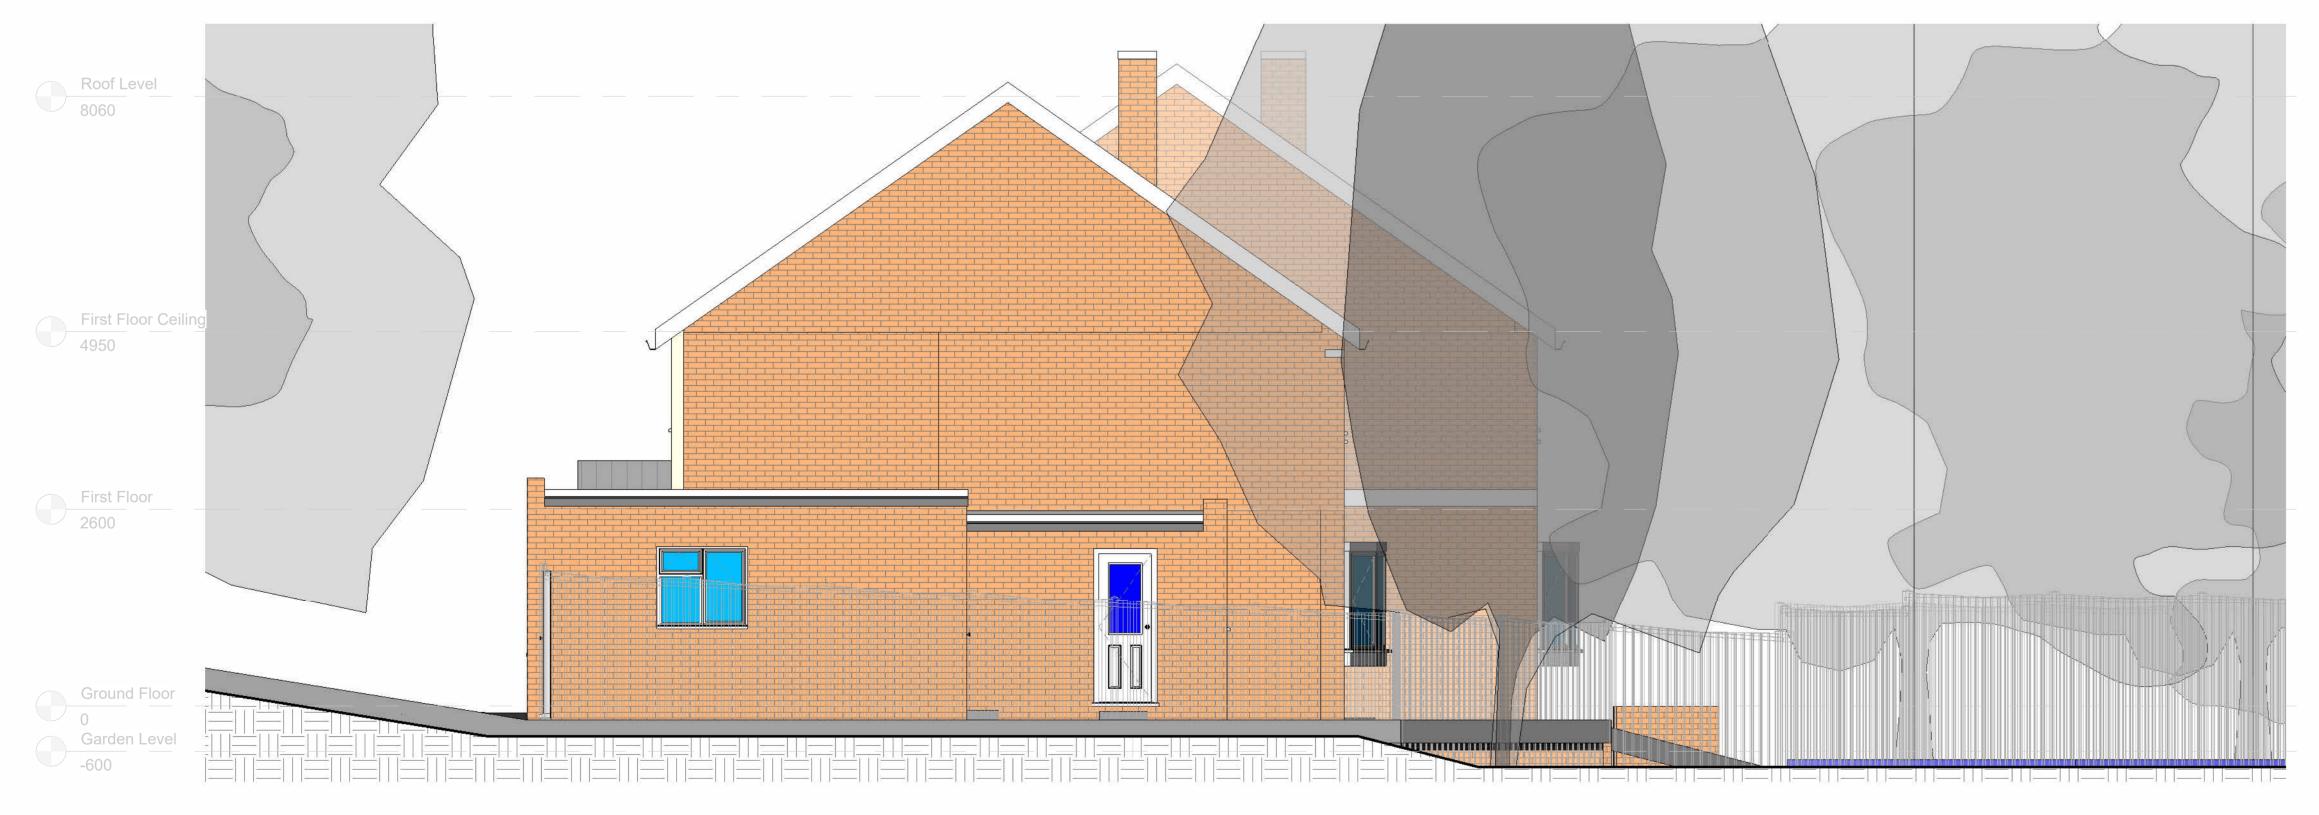

1 Existing LHS Elevation

**Existing RHS Elevation** 1:50

Project : 24 Lynwood Heights, Rickmansworth WD3 4ED

Drawing: Existing LHS & RHS Elevations

Scale : 1:50

Status: Construction Rev: Dwg No : PL-DR-P1-XX-51 Date: 21/10/2023