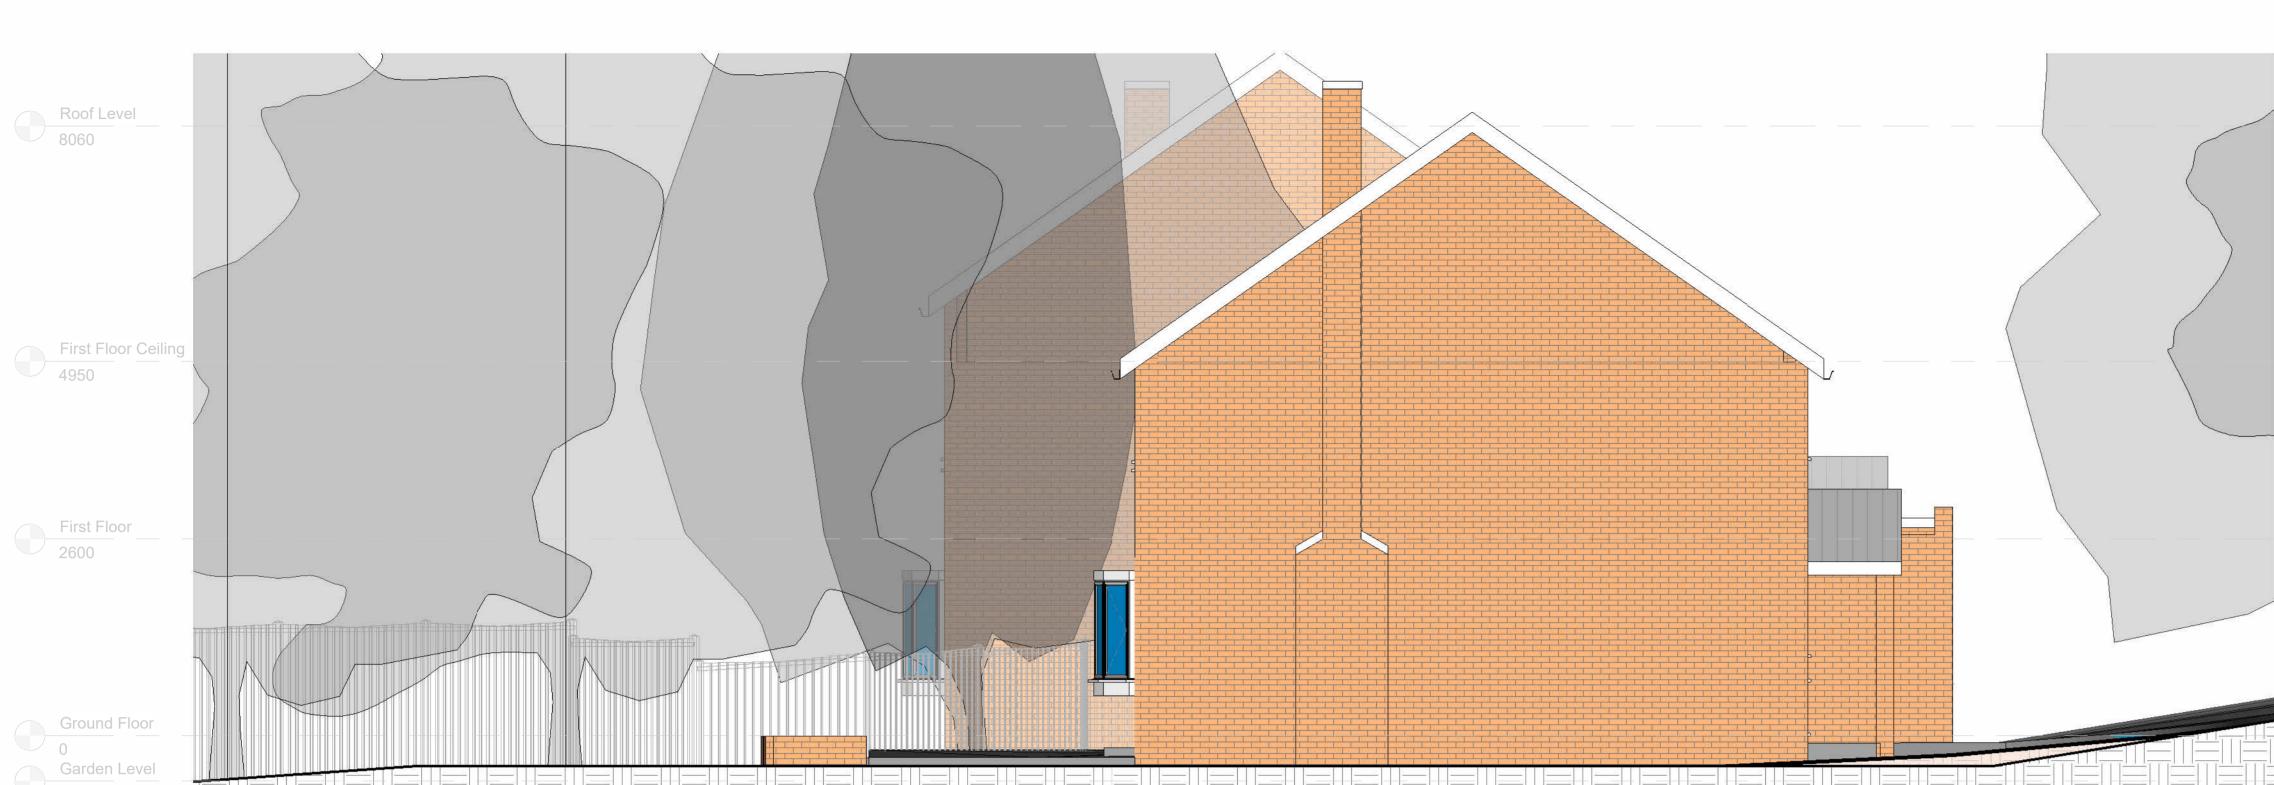

1 Existing LHS Elevation

**Existing RHS Elevation** 1:50

Project : 24 Lynwood Heights, Rickmansworth WD3 4ED

Drawing: Existing LHS & RHS Elevations

Scale : 1:50

Status: Construction Rev: Dwg No : PL-DR-P1-XX-51 Date: 21/10/2023