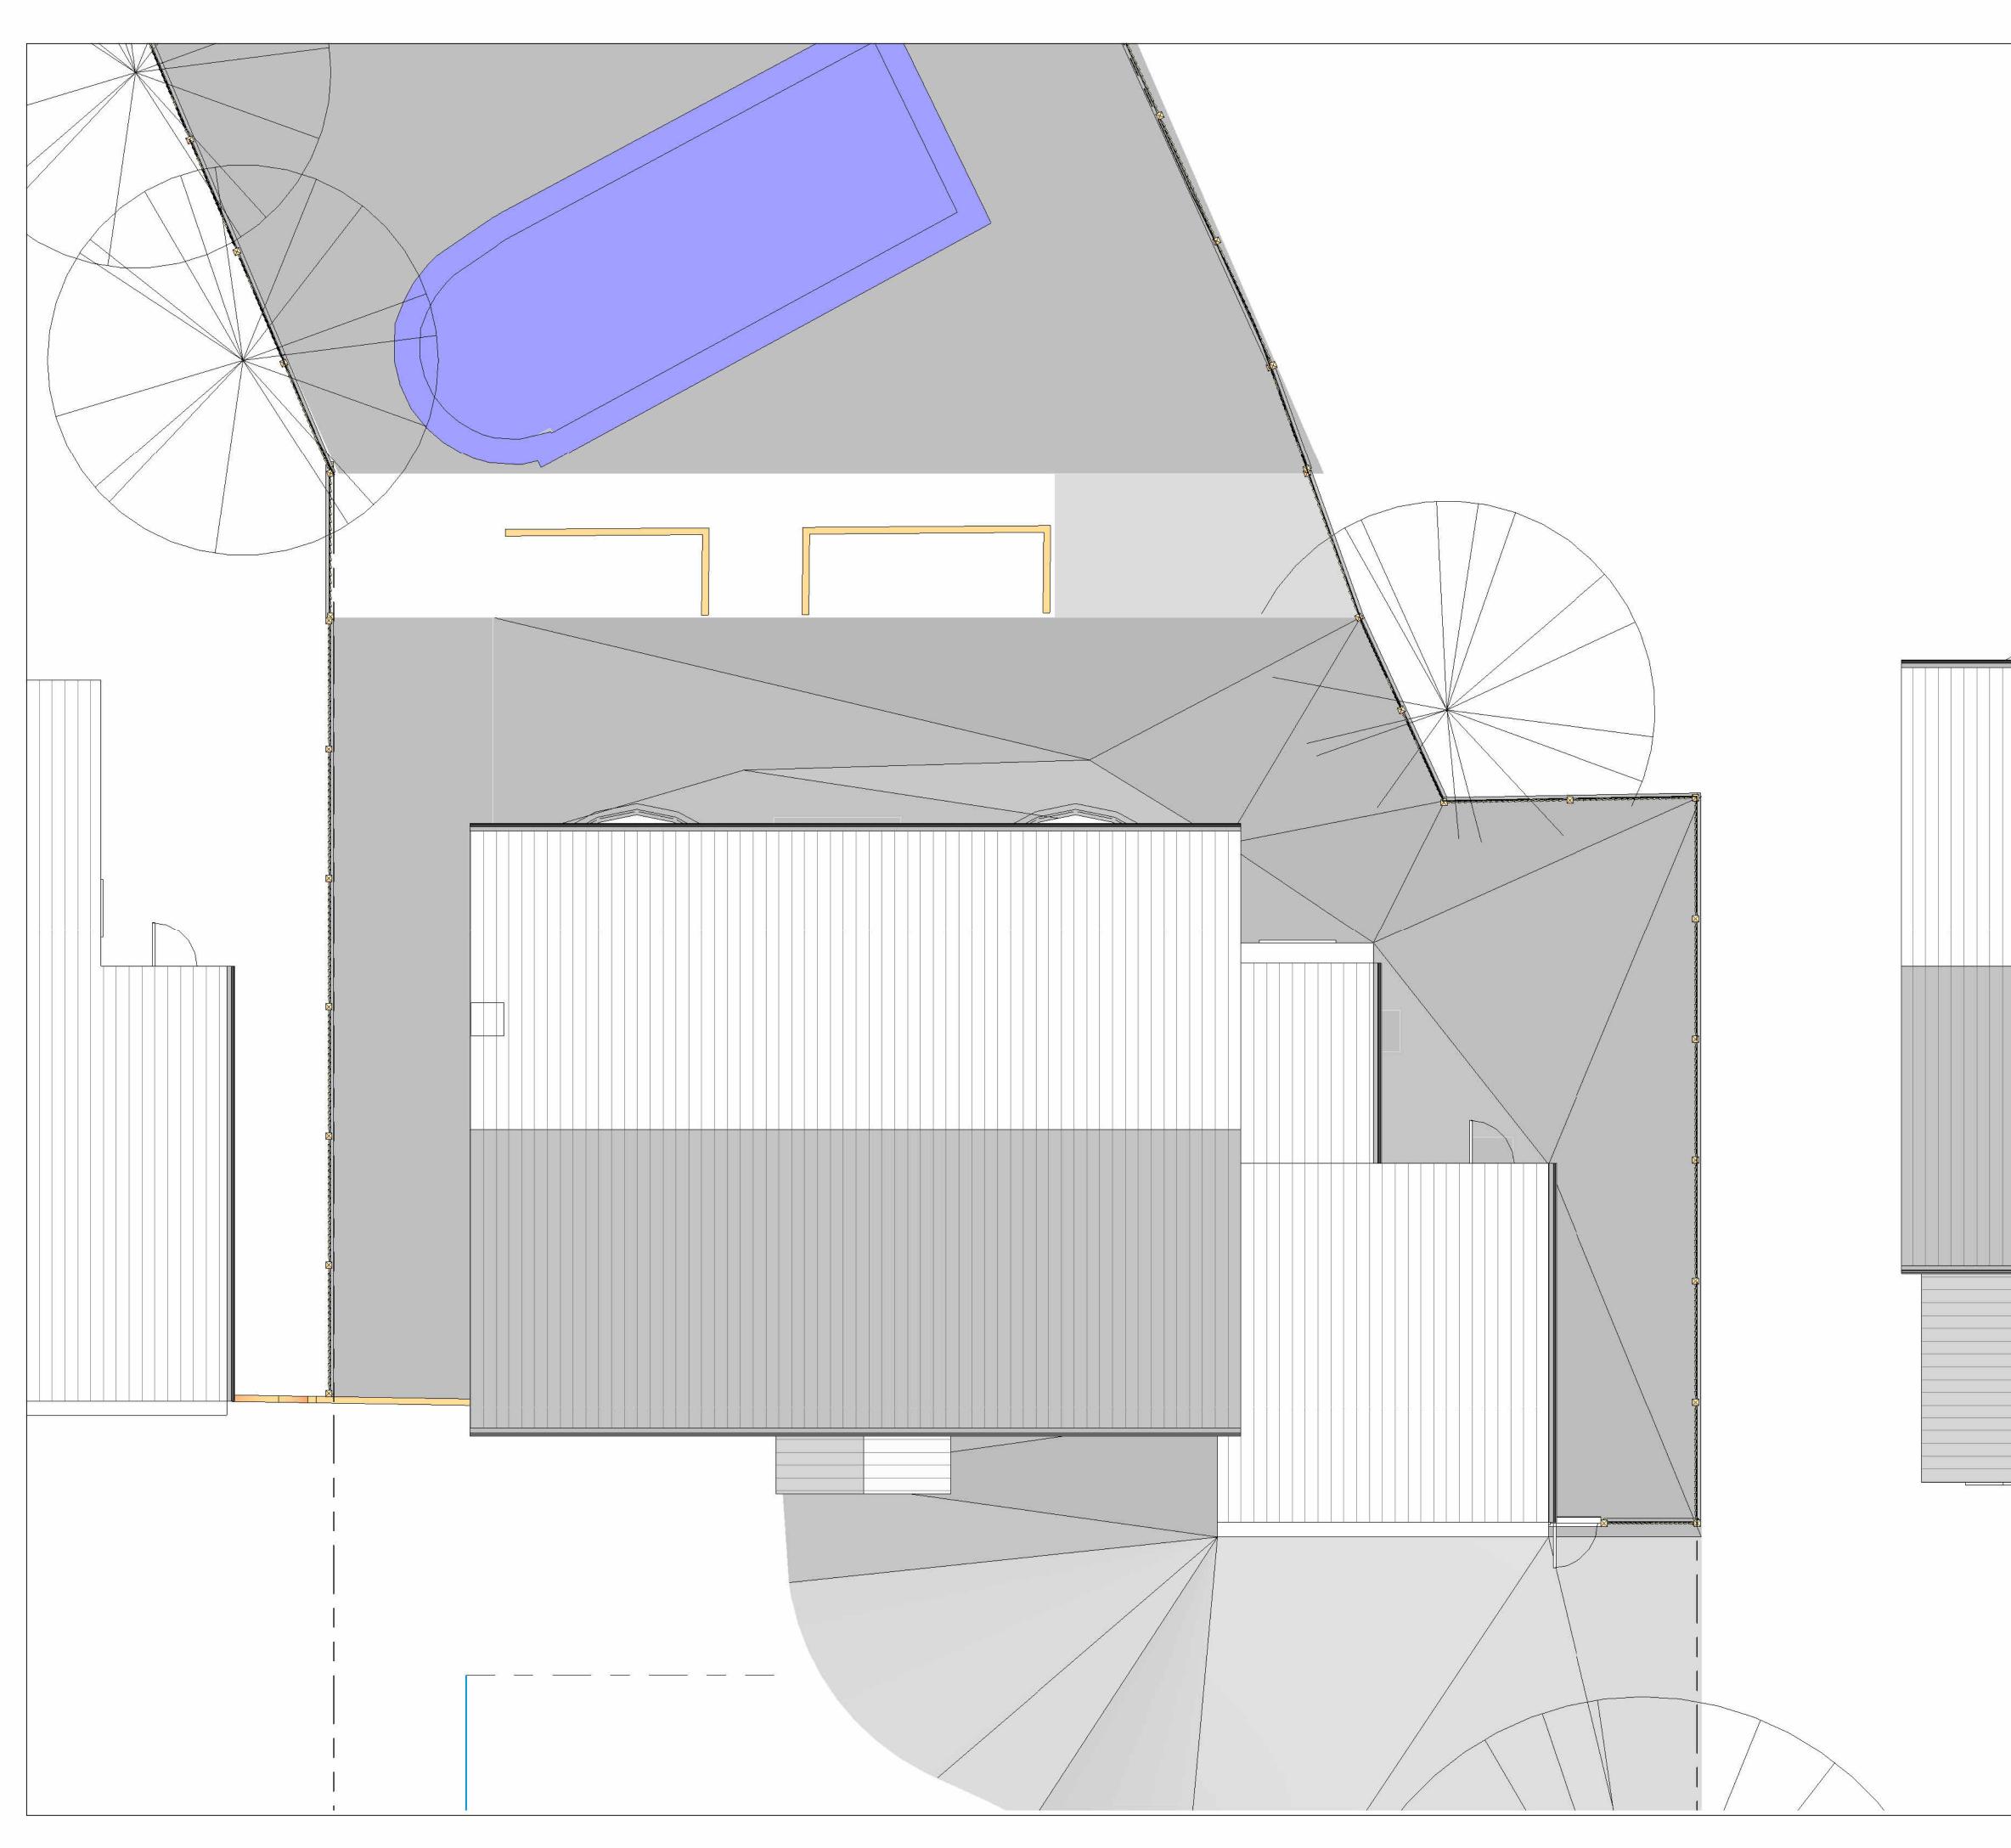

0.5 0 0.5 1 1.5 2 2.5 SCALE 1: 50 m Project : 24 Lynwood Heights, Rickmansworth WD3 4ED Drawing : Existing Roof Plan DESIGNLABS Scale : 1 : 50 Status : Construction Rev : Date : 21/10/2023 Dwg No : PL-DR-P1-RL-04 DESIGNLABS LONDON ARCHITECTURE / INTERIOR / MANAGEMENT / PLANNING T: 07870661614 / 07888831314 E: info@designlabslondon.com W: www.designlabslondon.com © THIS DRAWING IS THE COPYRIGHT OF DESIGNLABS LONDON LTD (DLL). It shall not be in any way used or reproduced or construct without their prior written consent. All dimensions are to be checked on site by client or contractor prior to commencing any work. Work only to figured dimensions. Any discrepancies are to be reported to the DLL in writing and DLL shall not take responsibility for site failing to inform discrepancies.