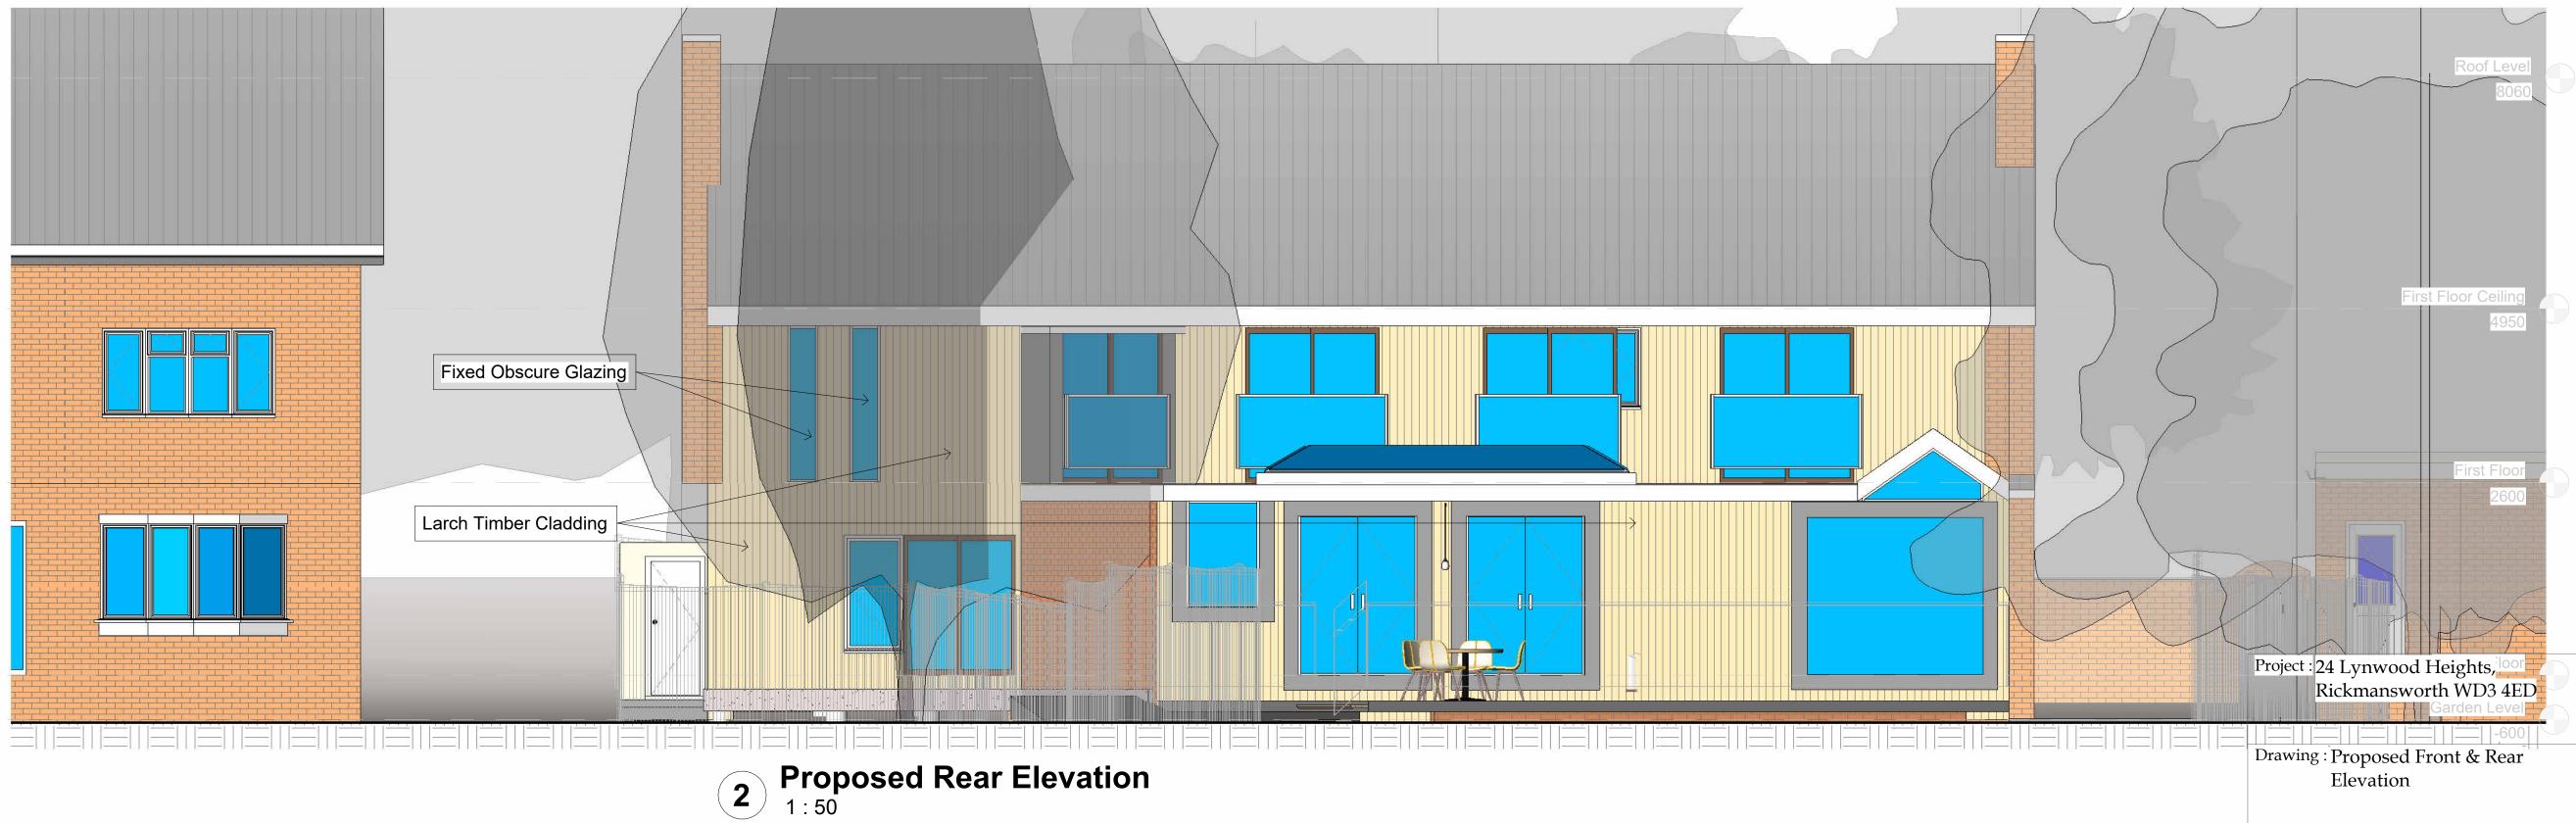

Proposed Front Elevation
1:50



Scale: 1:50

Status: Construction Rev: Date: 01/11/2022 Dwg No : PL-DR-P3-XX-90

## DESIGNLABS LONDON ARCHITECTURE / INTERIOR / MANAGEMENT / PLANNING T: 07870661614 / 07888831314

DESIGNLABS MALINING

E: info@designlabslondon.com W: www.designlabslondon.com

© THIS DRAWING IS THE COPYRIGHT OF DESIGNLABS LONDON LTD (DLL). It shall not be in any way used or reproduced or construct without their prior written consent. All dimensions are to be checked on site by client or contractor prior to commencing any work. Work only to figured dimensions. Any discrepancies are to be reported to the DLL in writing and DLL shall not take responsibility for site failing to inform discrepancies.