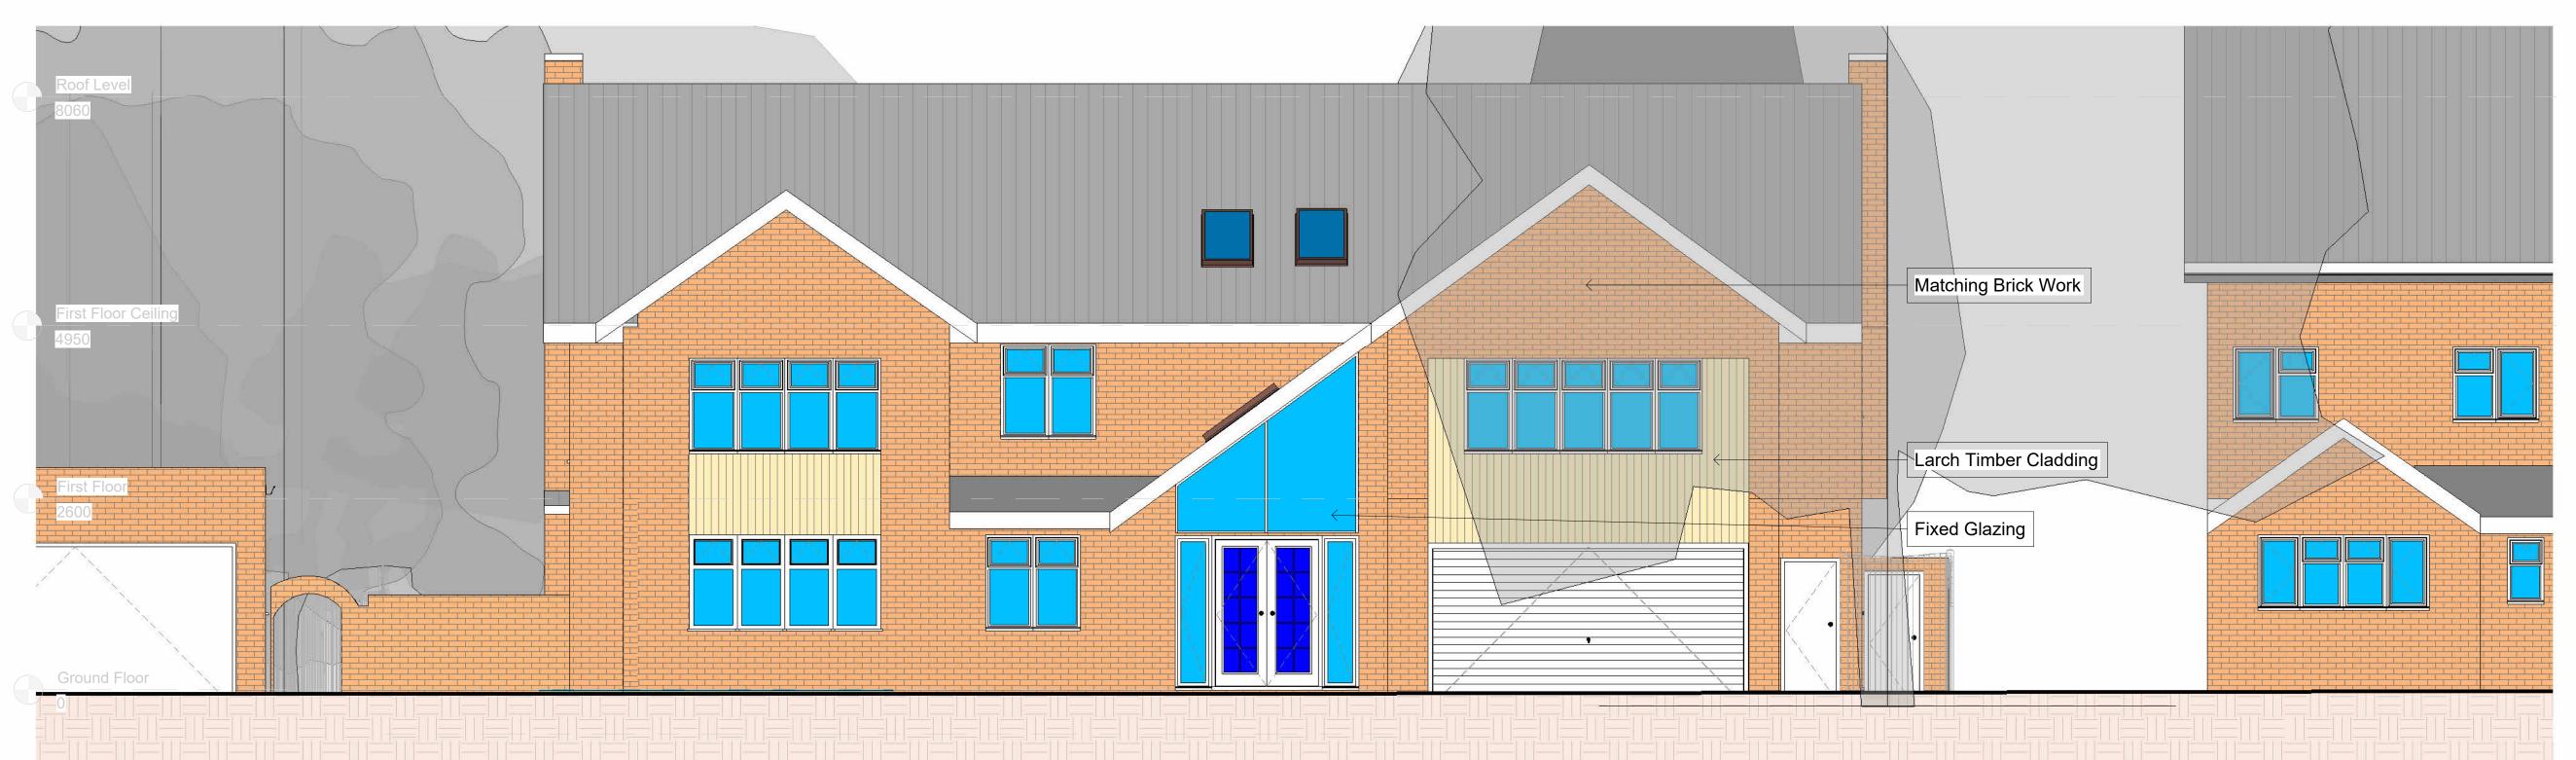

Proposed Front Elevation
1:50

Scale: 1:50

Status: Construction Rev: Date: 01/11/2022 Dwg No : PL-DR-P3-XX-90