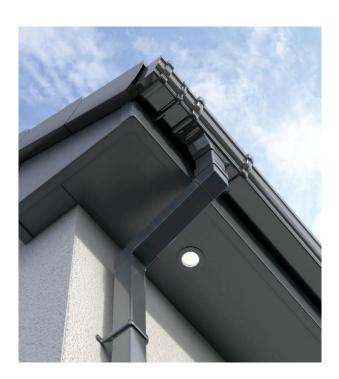

#### **FASCIA BOARD AND SOFFIT**

**Colour ref: RAL 7016 Anthracite Grey** or equivalent