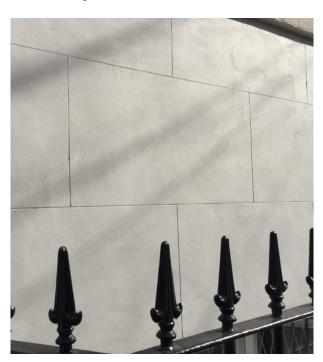

### 1. Polymer Render

Smooth render application with coursing lines finish Colour ref.: Ash Grey or equivalent