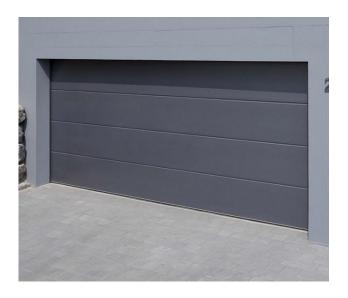

#### **GARAGE DOOR**

Polyester powder-coated aluminium solid sectional garage door.
Colour ref: RAL 7016 Anthracite Grey or equivalent