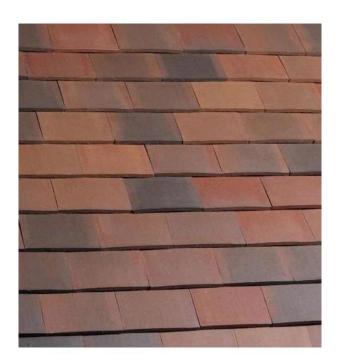

# 2. Vertically-hung Tiling

Double chamber clay tiles. Colour ref.: Smooth Brindle or equivalent

#### **ROOF TILING**

Double chamber clay tiles. **Colour ref.: Smooth Brindle or** equivalent