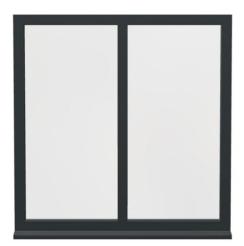

#### **WINDOWS FRAME**

Polyester powder-coated aluminium casement windows. **Colour ref: RAL 7016 Anthracite Grey** or equivalent