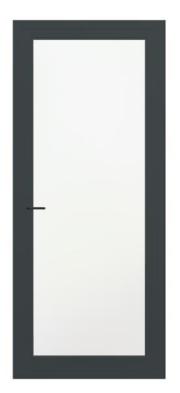

#### **DOORS FRAME**

Polyester powder-coated aluminium **Colour ref: RAL 7016 Anthracite Grey** or equivalent