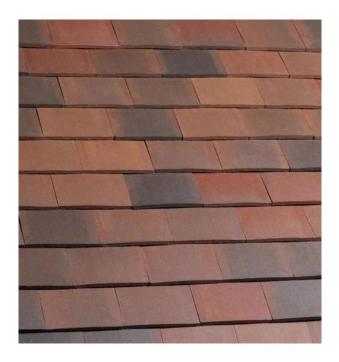

# 2. Vertically-hung Tiling

Double chamber clay tiles. Colour ref.: Smooth Brindle or equivalent

#### **ROOF TILING**

Double chamber clay tiles. **Colour ref.: Smooth Brindle or** equivalent