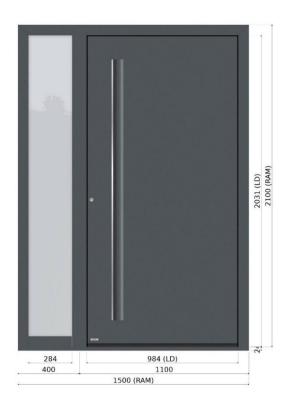

#### **FRONT DOOR**

Polyester powder-coated aluminium door with glazed side panel. **Colour ref: RAL 7016 Anthracite Grey** or equivalent