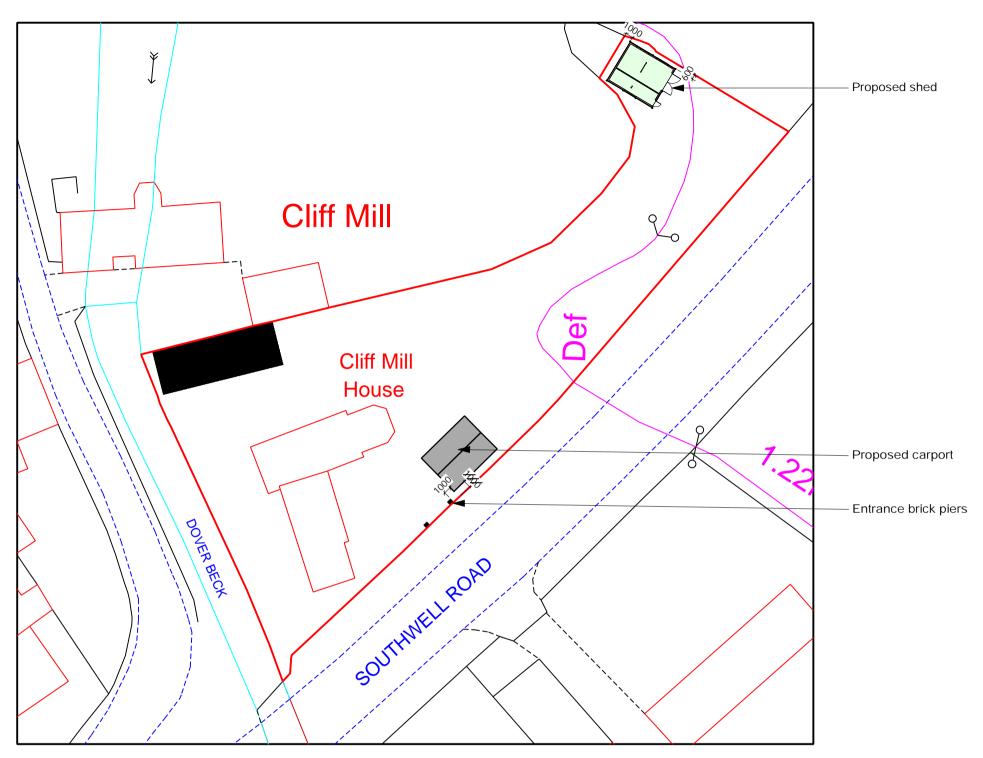

## PROPOSED BLOCK PLAN

(1:500)

## 0 2m 4m 6m 8m 10m 12m 14m 16m 18m 20m 0 1m 2m 3m 4m 5m 6m 7m 8m 9m 10m 1:200 -1:100 -1:50 1:500 -



- 1. THIS IS AN A3 DRAWING, IF REPRODUCED IN ANY O FORMAT THE SCALE SHOWN WILL BE INCORRECT
- 2. Do not scale off this drawing for construction
- 3. Any ambiguities, omissions and errors on this drawing should be notified immediately to the Architect before the commencement of works on site
- 4. All dimensions are in millimetres unless otherwise stated
- 5. All dimensions, unless otherwise indicated, are to the face of unfinished block walls or to the stud face of stud partitions
- 6. All dimensions are to be checked on site. Any discrepancies are to be notified immediately to the Architect before the commencement of works on site
- 7. All levels are