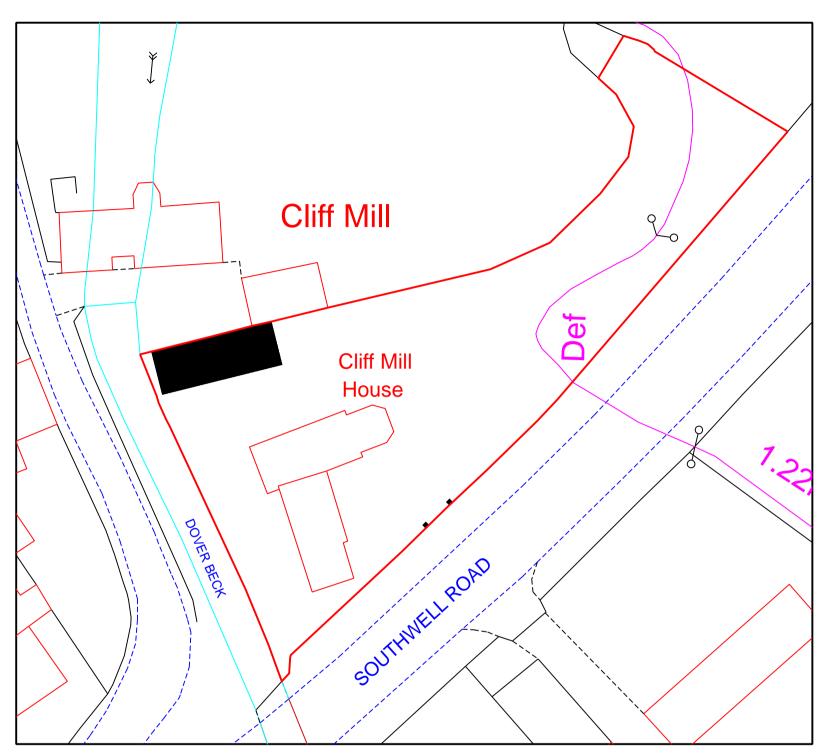

## **EXISTING BLOCK PLAN** (1:500)

| 1:200 -<br>1:100 - | <br>0<br>0       | 2m<br>1m | 4m<br>2m  | 6m<br>3m | 8m<br>4m  | 101<br>101<br>5n |          | _ | i i |                  | 3m 20m<br>m 10m |
|--------------------|------------------|----------|-----------|----------|-----------|------------------|----------|---|-----|------------------|-----------------|
| 1:50 -<br>1:500 -  | 0<br>0<br>0<br>1 |          | 1m<br>10m | 11111    | 2m<br>20m | 11               | 31<br>30 |   |     | '<br>m<br>)m<br> | 5m<br>50m       |

|             | Date                                                       | Ву | Chck'd        | Rev                                                                                                                                                                              | Description                                           |  |  |  |
|-------------|------------------------------------------------------------|----|---------------|----------------------------------------------------------------------------------------------------------------------------------------------------------------------------------|-------------------------------------------------------|--|--|--|
|             | Date                                                       |    | Drawn<br>SO   | Project                                                                                                                                                                          |                                                       |  |  |  |
|             | January 2024<br>Scale @ A3<br>1:500<br>Sta tus<br>Planning |    | Checked<br>KR | Cliff I<br>Sout                                                                                                                                                                  | v Outbuildings<br>Mill House<br>thwell Road<br>rdha m |  |  |  |
|             | Job Nu<br>2301<br>Drg. No<br>S02                           |    | er<br>ev. No. | Drawing Title<br>Site Plans<br>Block Plans<br>Existing                                                                                                                           |                                                       |  |  |  |
| n<br>n<br>1 | Å                                                          |    | Y             | RMO Architectural<br>Architectural Design<br>PO 8x 7988, Arnold, Notlingham, NG5 5ZU<br>T +44 (0) 844 248 0045<br>E info@mo-architectural.co.uk<br>W www.rmo-architectural.co.uk |                                                       |  |  |  |