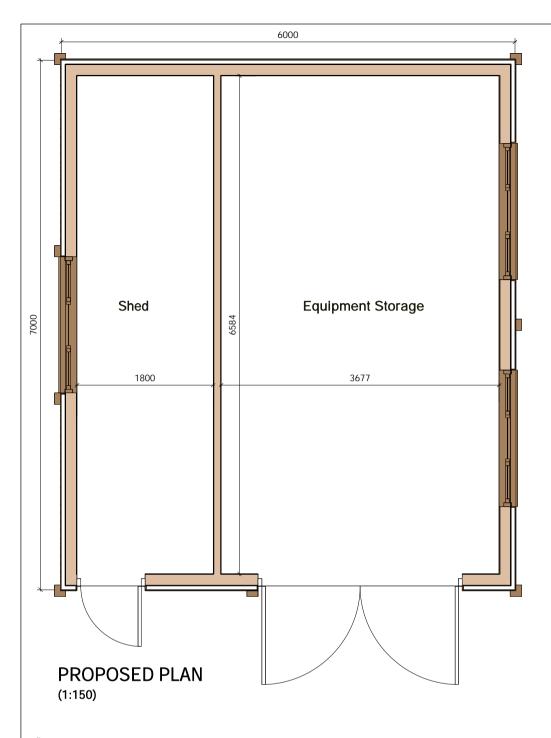

## General Notes

- 1. THIS IS AN A3 DRAWING, IF REPRODUCED IN ANY C FORMAT THE SCALE SHOWN WILL BE INCORRECT
- 2. Do not scale off this drawing for construction
- 3. Any ambiguities, omissions and errors on this drawing should be notified immediately to the Architect before the commencement of works on site
- 4. All dimensions are in millimetres unless otherwise stated
- 5. All dimensions, unless otherwise indicated, are to the face of unfinished block walls or to the stud face of stud partitions
- 6. All dimensions are to be checked on site. Any discrepancies are to be notified immediately to the Architect before the commencement of works on site 7. All levels are in meters unless otherwise stated
- 8. This drawing is to be read in conjunction with all other relevant drawings and specifications for this project

**3D VIEWS** (1:100)

| k | i | n | g  |   |
|---|---|---|----|---|
| ľ | - | р | or | t |

9m

|                  | January 2024            | SO            | Ba                      |
|------------------|-------------------------|---------------|-------------------------|
|                  | Scale @ A3              | Checked       | CI                      |
|                  | 1:100 & 1:50            | KR            | Sc                      |
|                  | Sta tus                 |               | Lc                      |
|                  | Planning                |               | LU                      |
|                  | Job Num<br>2301         | nber          | <br>Dr<br>Pr            |
|                  | Drg. No.<br><b>P101</b> | Rev. No.<br>- | PI                      |
| 20m<br>10m<br>5m |                         | 1             | R<br>Ar<br>PO<br>T<br>E |
| 50m              | -                       | -             |                         |