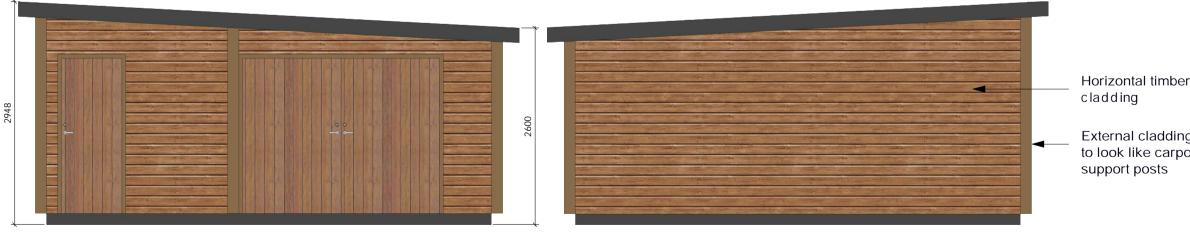

PROPOSED NORTH EAST ELEVATION (1:50)

PROPOSED SOUTH WEST ELEVATION (1:50)

**PROPOSED SOUTH EAST ELEVATION** (1:50)

## PROPOSED NORTH WEST ELEVATION (1:50)