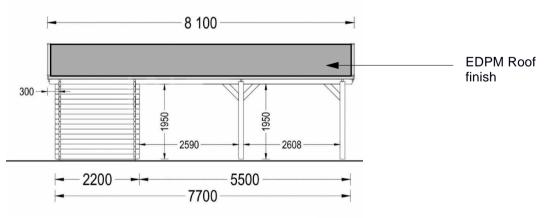

PROPOSED PLAN (1:100)

PROPOSED SOUTH WEST ELEVATION (1:100)

PROPOSED NORTH EAST ELEVATION (1:100)

Manufacturer's Illustration

PROPOSED SOUTH EAST ELEVATION (1:100)

PROPOSED NORTH WEST ELEVATION (1:100)

| 1:200 -<br>1:100 - | 0<br>0<br>0 | 2m<br>2m<br>1m | 4m<br>2m  | 111111111<br>6m<br>3n | 1         | _1 |          | m 14<br>m 7 | , î       | , i | 10m<br>10m |
|--------------------|-------------|----------------|-----------|-----------------------|-----------|----|----------|-------------|-----------|-----|------------|
| 1:50 -<br>1:500 -  | 0           |                | 1m<br>10m | 111                   | 2m<br>20m | 1  | 3r<br>30 |             | 4m<br>40r | I . | 5m<br>50m  |