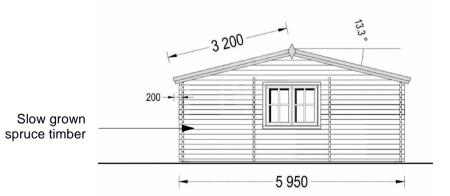

PROPOSED PLAN (1:100)

PROPOSED SOUTH WEST ELEVATION (1:100)

PROPOSED NORTH EAST ELEVATION (1:100)

Manufacturer's Illustration

PROPOSED SOUTH EAST ELEVATION (1:100)

PROPOSED NORTH WEST ELEVATION (1:100)

| 1:200 -<br>1:100 - | 0<br>0<br>0 | 2m<br>2m<br>1m | 4m<br>2m  | 111111111<br>6m<br>3n | 1         | _1 |          | m 14<br>m 7 | , î       | , i | 10m<br>10m |
|--------------------|-------------|----------------|-----------|-----------------------|-----------|----|----------|-------------|-----------|-----|------------|
| 1:50 -<br>1:500 -  | 0           |                | 1m<br>10m | 111                   | 2m<br>20m | 1  | 3r<br>30 |             | 4m<br>40r | I . | 5m<br>50m  |