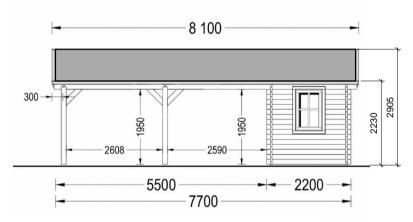

PROPOSED PLAN (1:100)

PROPOSED SOUTH WEST ELEVATION (1:100)

PROPOSED NORTH EAST ELEVATION (1:100)

Manufacturer's Illustration

PROPOSED SOUTH EAST ELEVATION (1:100)

PROPOSED NORTH WEST ELEVATION (1:100)

| 1:200 -<br>1:100 - | 0<br>0<br>0 | 2m<br>2m<br>1m | 4m<br>2m  | 111111111<br>6m<br>3n | 1         | _1 |          | m 14<br>m 7 | , î       | , i | 10m<br>10m |
|--------------------|-------------|----------------|-----------|-----------------------|-----------|----|----------|-------------|-----------|-----|------------|
| 1:50 -<br>1:500 -  | 0           |                | 1m<br>10m | 111                   | 2m<br>20m | 1  | 3r<br>30 |             | 4m<br>40r | I . | 5m<br>50m  |