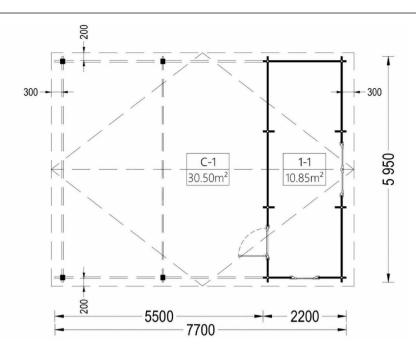

PROPOSED PLAN (1:100)

PROPOSED SOUTH WEST ELEVATION (1:100)

PROPOSED NORTH EAST ELEVATION (1:100)

Manufacturer's Illustration

PROPOSED SOUTH EAST ELEVATION (1:100)

PROPOSED NORTH WEST ELEVATION (1:100)

| 1:200 -<br>1:100 - | 0<br>0<br>0 | 2m<br>2m<br>1m | 4m<br>2m  | 111111111<br>6m<br>3n | 1         | _1 |          | m 14<br>m 7 | , î       | , i | 10m<br>10m |
|--------------------|-------------|----------------|-----------|-----------------------|-----------|----|----------|-------------|-----------|-----|------------|
| 1:50 -<br>1:500 -  | 0           |                | 1m<br>10m | 111                   | 2m<br>20m | 1  | 3r<br>30 |             | 4m<br>40r | I . | 5m<br>50m  |