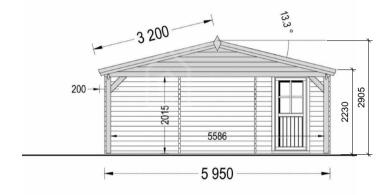

PROPOSED PLAN (1:100)

PROPOSED SOUTH WEST ELEVATION (1:100)

PROPOSED NORTH EAST ELEVATION (1:100)

Manufacturer's Illustration

PROPOSED SOUTH EAST ELEVATION (1:100)

PROPOSED NORTH WEST ELEVATION (1:100)

| 1:200 -<br>1:100 - | 0<br>0<br>0 | 2m<br>2m<br>1m | 4m<br>2m  | 111111111<br>6m<br>3n | 1         | _1 |          | m 14<br>m 7 | , î       | , i | 10m<br>10m |
|--------------------|-------------|----------------|-----------|-----------------------|-----------|----|----------|-------------|-----------|-----|------------|
| 1:50 -<br>1:500 -  | 0           |                | 1m<br>10m | 111                   | 2m<br>20m | 1  | 3r<br>30 |             | 4m<br>40r | I . | 5m<br>50m  |