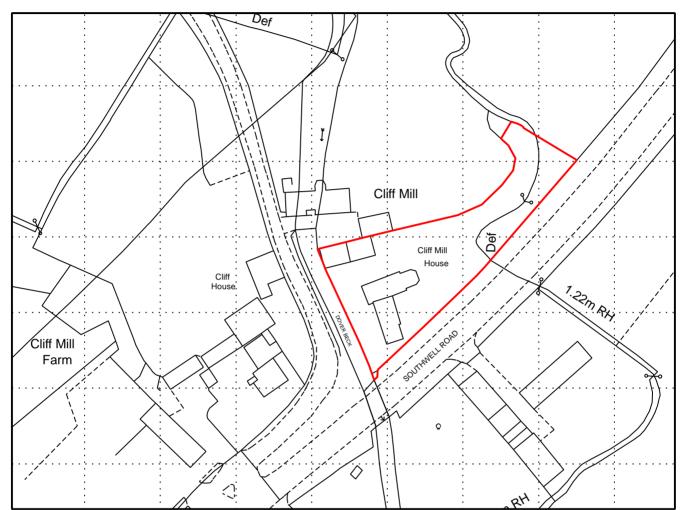

## SITE LOCATION

(1:1250)

| 0 | 10 | 20 | 30 | 40 | 50 | 60 | 70 | 80 | 90 | 100 | 110 | 120 |
|---|----|----|----|----|----|----|----|----|----|-----|-----|-----|
|   |    |    |    |    |    |    |    |    |    |     |     |     |
|   |    |    |    |    |    |    |    |    |    |     |     |     |
| 0 |    | 20 |    | 40 |    | 60 |    | 80 |    | 100 |     | 120 |

Drawing Title Site Plans

Drg. No. Rev. No. Site Location Plan

**RMO Architectural** Architectural Design

PO Box 7988, Arnold, Nottingham, NG5 5ZU

E info@rmo-architectural.co.uk W www.rmo-architectural.co.uk