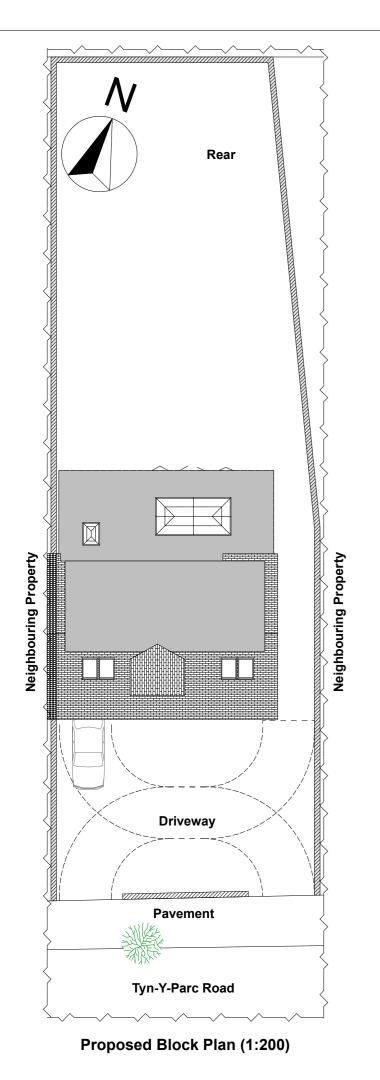

Proposed Front Garden Plan (1:100)

## For Planning Purposes Only

**Proposed Front Garden Alterations for** In-and-Out Driveway at 109 Tyn-Y-Parc Road, Rhiwbina, Cardiff, CF14 6BL

Drawing Name: Proposed Floor Plans, Block Plan, & Visuals Drawing Scale: 1:100 & 1:200 on A3