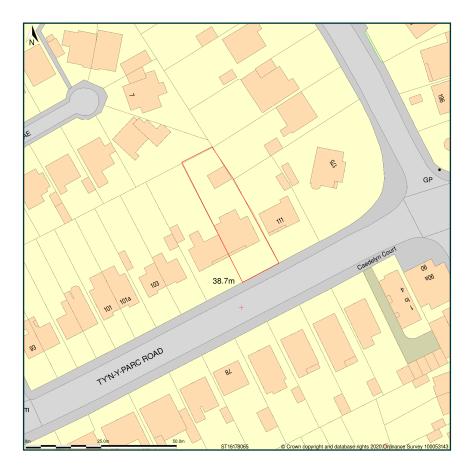

## 109, Tyn-y-parc Road, Rhiwbina, Cardiff, CF14 6BL

Site Plan shows area bounded by: 316107.17, 180581.25 316248.6, 180722.68 (at a scale of 1:1250), OSGridRef: ST16178065. The representation of a road, track or path is no evidence of a right of way. The representation of features as lines is no evidence of a property boundary.