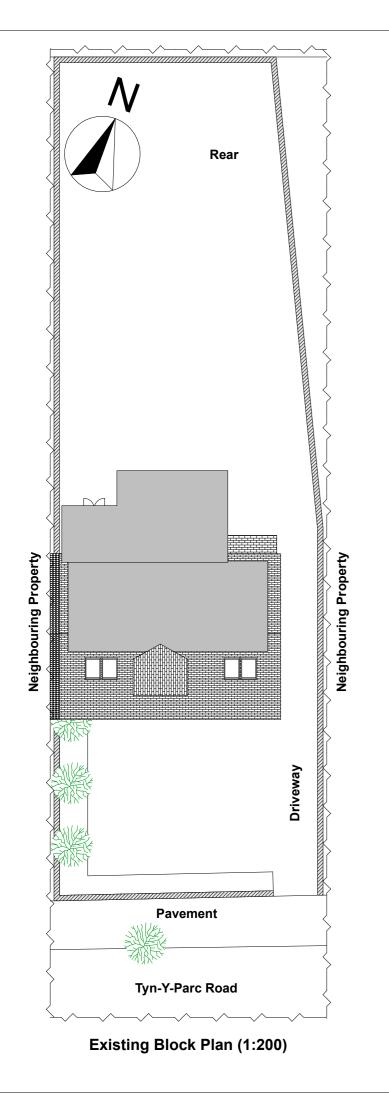

## For Planning Purposes Only

Job Title

Proposed Front Garden Alterations for In-and-Out Driveway at 109 Tyn-Y-Parc Road, Rhiwbina, Cardiff, CF14 6BL

Drawing Name: Existing Floor Plans, Block Plan, & Photographs Drawing Scale: 1:100 & 1:200 on A3 Date: December 2023