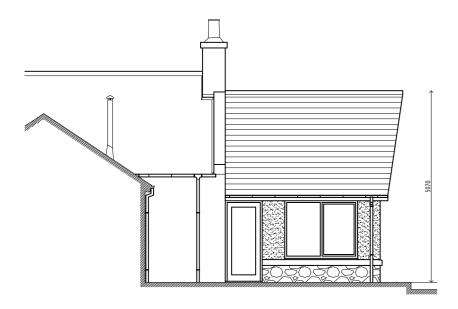

# TYPICAL CROSS SECTION



### EXTERNAL FINISHES

#### WALLING

Dado walling in BREEDON FYFESTONE Elite Tumbled un-coursed blockwork in Cottarstone (mixed) Grey colour.

String / sill course formed in Selected colour chip Synthetic Granite.

Upper walling formed in Drydash render finished concrete blockwork to match existing Farmhouse walls.

ROOFING.

Sun Lounge roof formed in Selected re-used roofing slates to match existing. Fascia, Soffit & Barge board in white colour Upvc with matching white colour pvc rainwater goods.

Code 5 lead flashing raggled to existing gable wall at new roof junction.

WINDOWS & DOORS.

 $\operatorname{HP}$  white colour UPVC framed double glazed windows & doors to match existing.

TERRACE.

Existing timber decking boards at terrace made good around Sun Lounge as required.





## NOR