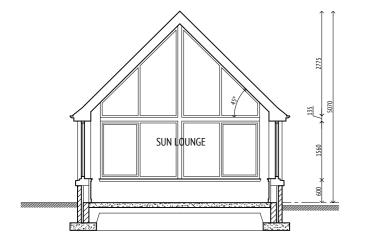

# TYPICAL CROSS SECTION

#### WALLING

Dado walling in BREEDON FYFESTONE Elite Tumbled un-coursed blockwork in Cottarstone (mixed) Grey colour.

String / sill course formed in Selected colour chip Synthetic Granite.

Upper walling formed in Drydash render finished concrete blockwork to match existing Farmhouse walls.

ROOFING.

Sun Lounge roof formed in Selected re-used roofing slates to match existing. Fascia, Soffit & Barge board in white colour Upvc with matching white colour pvc rainwater goods.

Code 5 lead flashing raggled to existing gable wall at new roof junction.

WINDOWS & DOORS.

 $\operatorname{HP}$  white colour UPVC framed double glazed windows & doors to match existing.

TERRACE.

Existing timber decking boards at terrace made good around Sun Lounge as required.