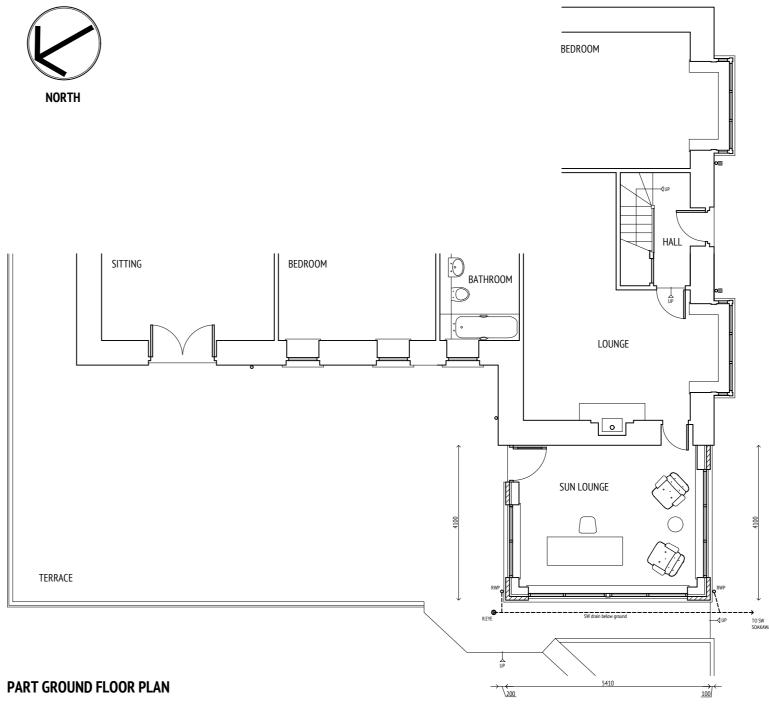

WINDOWS & DOORS.

 $\operatorname{HP}$  white colour UPVC framed double glazed windows & doors to match existing.

TERRACE.

Existing timber decking boards at terrace made good around Sun Lounge as required.