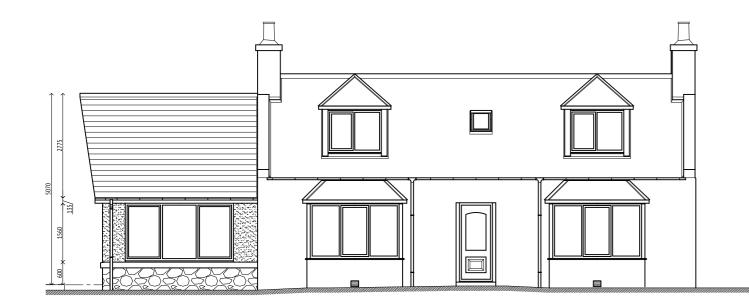

SHES

#### WALLING

Dado walling in BREEDON FYFESTONE Elite Tumbled un-coursed blockwork in Cottarstone (mixed) Grey colour.

String / sill course formed in Selected colour chip Synthetic Granite.

Upper walling formed in Drydash render finished concrete blockwork to match existing Farmhouse walls.

ROOFING.

Sun Lounge roof formed in Selected re-used roofing slates to match existing. Fascia, Soffit & Barge board in white colour Upvc with matching white colour pvc rainwater goods.

Code 5 lead flashing raggled to existing gable wall at new roof junction.

WINDOWS & DOORS.

 $\operatorname{HP}$  white colour UPVC framed double glazed windows & doors to match existing.

TERRACE.

Existing timber decking boards at terrace made good around Sun Lounge as required.





## NORTH WEST ELEVATION





## SOUTH EAST ELEVATION

SCALE IN METRES AT 1:100 SCALE

## NORTH EAST ELEVATION

DRAWING REVISIONS

| PROPOSEL<br>FORDMOU<br>ARTHRATI<br>ELLON                                                      |                | TENSION                |               |
|-----------------------------------------------------------------------------------------------|----------------|------------------------|---------------|
| FOR MR & MRS. G. FINES.<br>Drawing title<br>PROPOSED GROUND FLOOR PLAN, ELEVATIONS & SECTION. |                |                        |               |
|                                                                                               | SUBMISSION.    |                        | IS & SECTION. |
| SCALE at A2