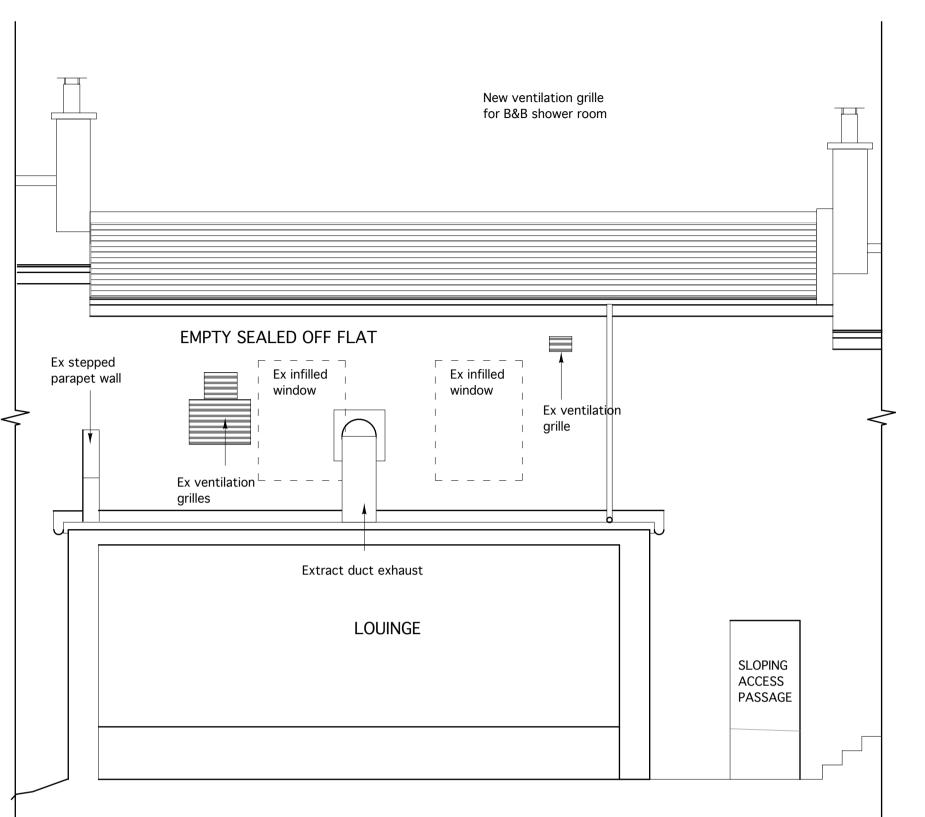

EXISTING PART REAR ELEVATION / SECTION BB OF BLACK BULL PROPOSED B & B 1:50

PROPOSED PART REAR ELEVATION / SECTION BB OF BLACK BULL PROPOSED B & B 1:50