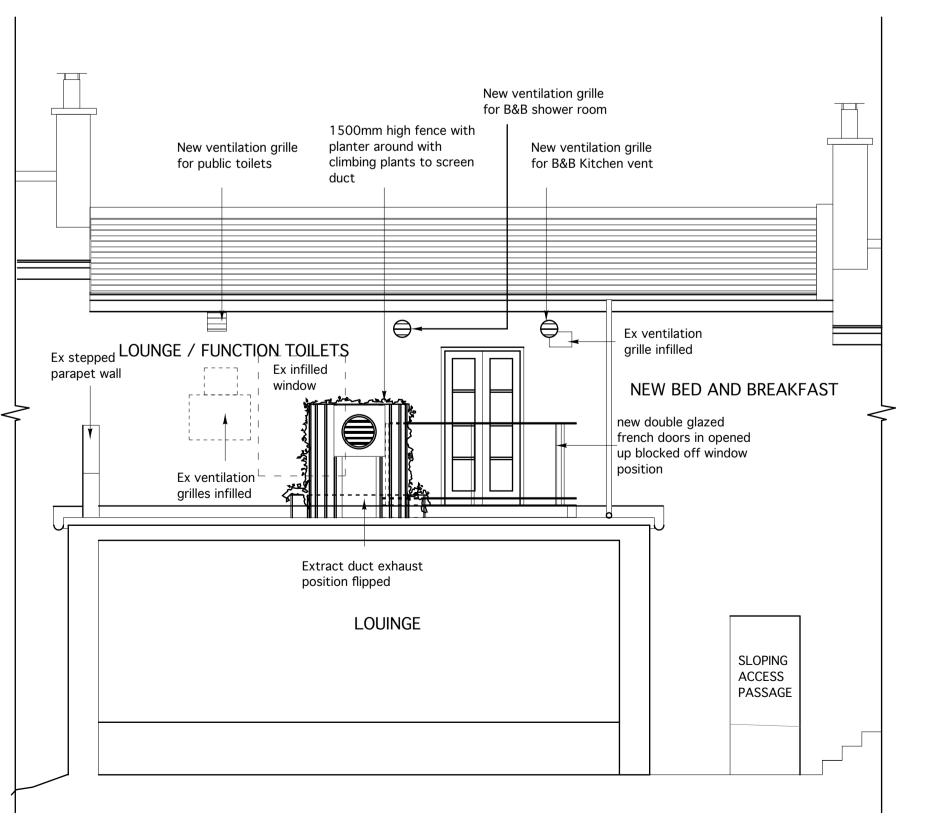

EXISTING PART REAR ELEVATION / SECTION BB OF BLACK BULL PROPOSED B & B 1:50

PROPOSED PART REAR ELEVATION / SECTION BB OF BLACK BULL PROPOSED B & B 1:50