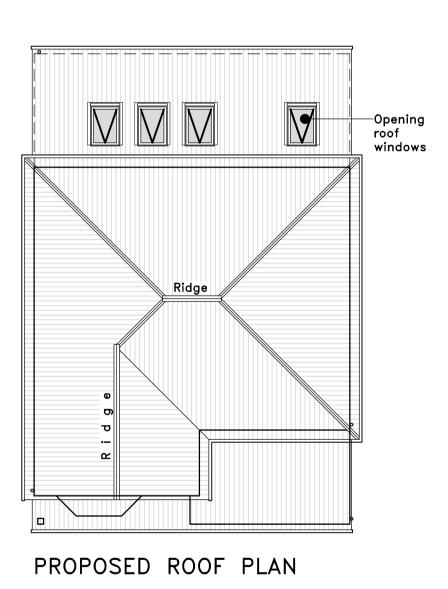

## <u>NOTES</u>

<u>Proposal;</u> Construct single storey rear extension to provide open plan Kitchen / Family Room Room Г

Materials; External walls facing brickwork to match existing Pitched roof tiled to match / compliment existing (nearest match for low pitched roof approx. 17 degrees) Windows to be White uPVC & of style to match existing, Bi-folding doors White Aluminium.

| ADD A ROOM                                     |        |                                                             |  |  |  |  |  |  |  |
|------------------------------------------------|--------|-------------------------------------------------------------|--|--|--|--|--|--|--|
| CLIENT                                         | Γ,     | MRS MILES<br>3 MACGREGOR DRNE<br>WICKFORD<br>ESSEX SS12 9PH |  |  |  |  |  |  |  |
| PROPOSAL; SINGLE STOREY REAR EXTENSION         |        |                                                             |  |  |  |  |  |  |  |
| TITLE;                                         |        | PROPOSED FLOORPLANS & ELEVATIONS                            |  |  |  |  |  |  |  |
| DRAWN; RSP CHK; DATE; 20/02/24 REF;            |        |                                                             |  |  |  |  |  |  |  |
| No.; 24-011-PP-02 SCALE; 1:50,100 & AI 155; 04 |        |                                                             |  |  |  |  |  |  |  |
| REVISIONS;                                     |        |                                                             |  |  |  |  |  |  |  |
| 04 28/                                         | /02/24 | BLOCK PLAN & ROOF PLAN ADDED                                |  |  |  |  |  |  |  |
| 03 23/                                         | 02/24  | ROOF WINDOW SIZE INCREASED, CAVITY WALL UPDATED             |  |  |  |  |  |  |  |
| 155, L                                         | DATE   | DESCRIPTION                                                 |  |  |  |  |  |  |  |