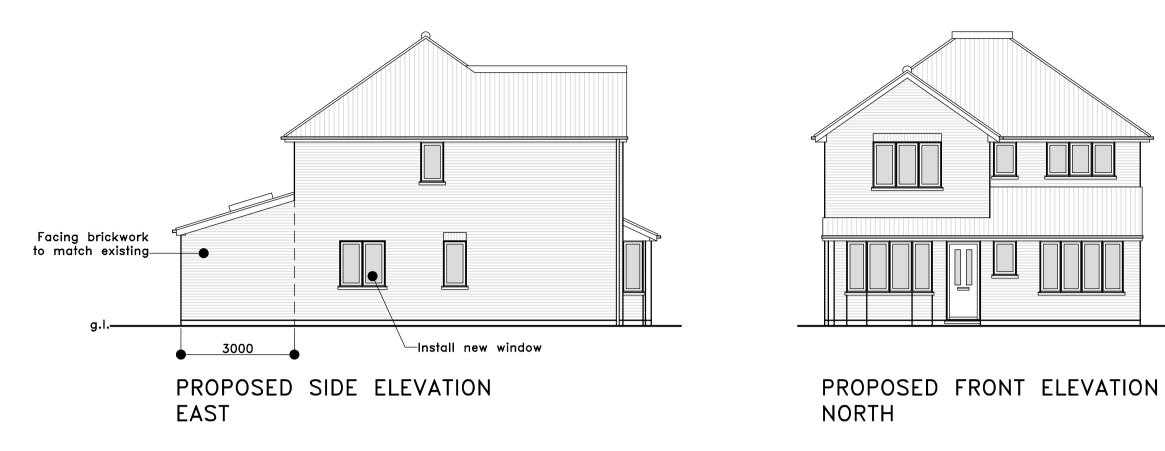

## <u>NOTES</u>

<u>Proposal;</u> Construct single storey rear extension to provide open plan Kitchen / Family Room Room Г

Materials; External walls facing brickwork to match existing Pitched roof tiled to match / compliment existing (nearest match for low pitched roof approx. 17 degrees) Windows to be White uPVC & of style to match existing, Bi-folding doors White Aluminium.

<u>General:</u> All dimensions are approximate and must be checked by the contractor prior to commencement of works. All works must be undertaken strictly in accordance with any conditions imposed by the local authority planning and building control departments.

This is not a technical specification but is solely for the purpose of obtaining local authority Planning Permission. Internal room dimensions are approximate, taking into account wall finishes etc. Any works carried out prior to receipt of all local authority permissions are at the contractor's risk.