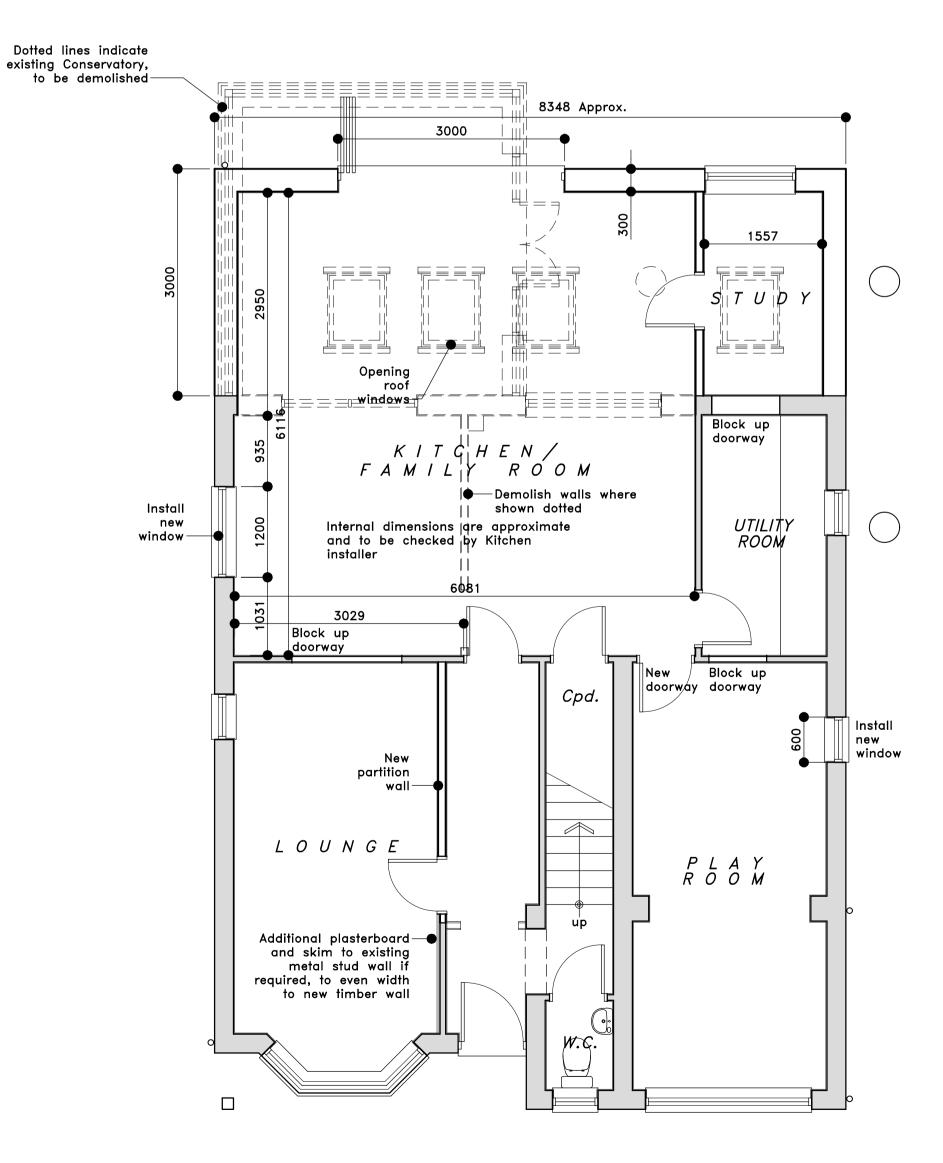

## <u>NOTES</u>

<u>Proposal;</u> Construct single storey rear extension to provide open plan Kitchen / Family Room Room Г

Materials; External walls facing brickwork to match existing Pitched roof tiled to match / compliment existing (nearest match for low pitched roof approx. 17 degrees) Windows to be White uPVC & of style to match existing, Bi-folding doors White Aluminium.

<u>General:</u> All dimensions are approximate and must be checked by the contractor prior to commencement of works. All works must be undertaken strictly in accordance with any conditions imposed by the local authority planning and building control departments.

This is not a technical specification but is solely for the purpose of obtaining local authority Planning Permission. Internal room dimensions are approximate, taking into account wall finishes etc. Any works carried out prior to receipt of all local authority permissions are at the contractor's risk.