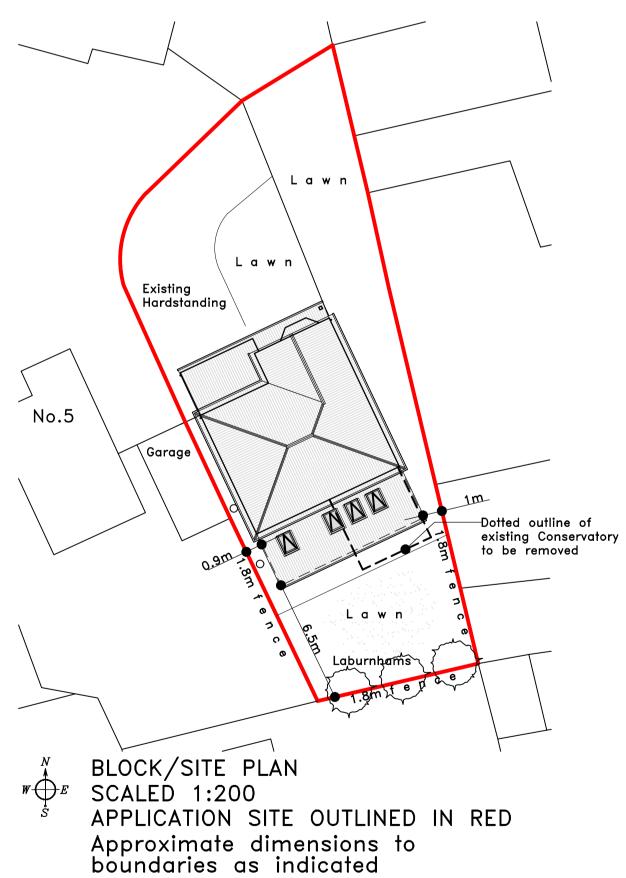

Party Wall Act 1996 As required under the Party Wall etc. Act of 1996 the building owner should serve notice on any affected Party Wall neighbour including details of the proposed works, start date, building owners name and address and address where the work is to be carried out. This should be accompanied by a statement confirming that the notification is served as "notice under the provisions of the Party Wall etc. Act 1996"

| ADD A ROOM                                     |        |                                                             |  |  |  |  |  |  |  |
|------------------------------------------------|--------|-------------------------------------------------------------|--|--|--|--|--|--|--|
| CLIENT                                         | Γ,     | MRS MILES<br>3 MACGREGOR DRNE<br>WICKFORD<br>ESSEX SS12 9PH |  |  |  |  |  |  |  |
| PROPOSAL; SINGLE STOREY REAR EXTENSION         |        |                                                             |  |  |  |  |  |  |  |
| TITLE;                                         |        | PROPOSED FLOORPLANS & ELEVATIONS                            |  |  |  |  |  |  |  |
| DRAWN; RSP CHK; DATE; 20/02/24 REF;            |        |                                                             |  |  |  |  |  |  |  |
| No.; 24-011-PP-02 SCALE; 1:50,100 & AI 155; 04 |        |                                                             |  |  |  |  |  |  |  |
| REVISIONS;                                     |        |                                                             |  |  |  |  |  |  |  |
| 04 28/                                         | /02/24 | BLOCK PLAN & ROOF PLAN ADDED                                |  |  |  |  |  |  |  |
| 03 23/                                         | 02/24  | ROOF WINDOW SIZE INCREASED, CAVITY WALL UPDATED             |  |  |  |  |  |  |  |
| 155, L                                         | DATE   | DESCRIPTION                                                 |  |  |  |  |  |  |  |