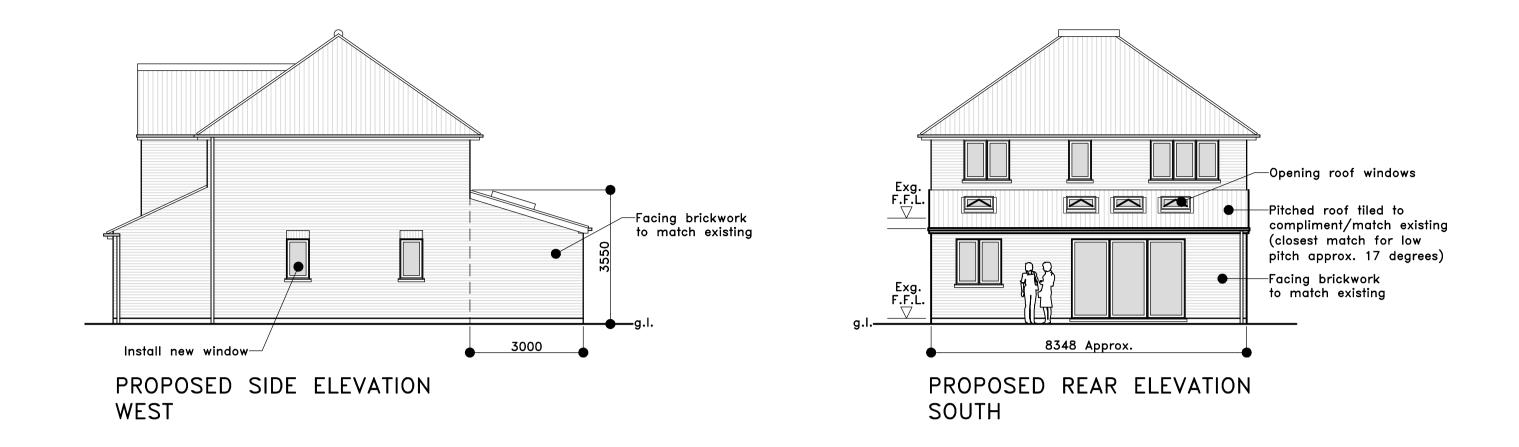

## <u>NOTES</u>

<u>Proposal;</u> Construct single storey rear extension to provide open plan Kitchen / Family Room Room Г

Materials; External walls facing brickwork to match existing Pitched roof tiled to match / compliment existing (nearest match for low pitched roof approx. 17 degrees) Windows to be White uPVC & of style to match existing, Bi-folding doors White Aluminium.

<u>General:</u> All dimensions are approximate and must be checked by the contractor prior to commencement of works. All works must be undertaken strictly in accordance with any conditions imposed by the local authority planning and building control departments.

This is not a technical specification but is solely for the purpose of obtaining local authority Planning Permission. Internal room dimensions are approximate, taking into account wall finishes etc. Any works carried out prior to receipt of all local authority permissions are at the contractor's risk.