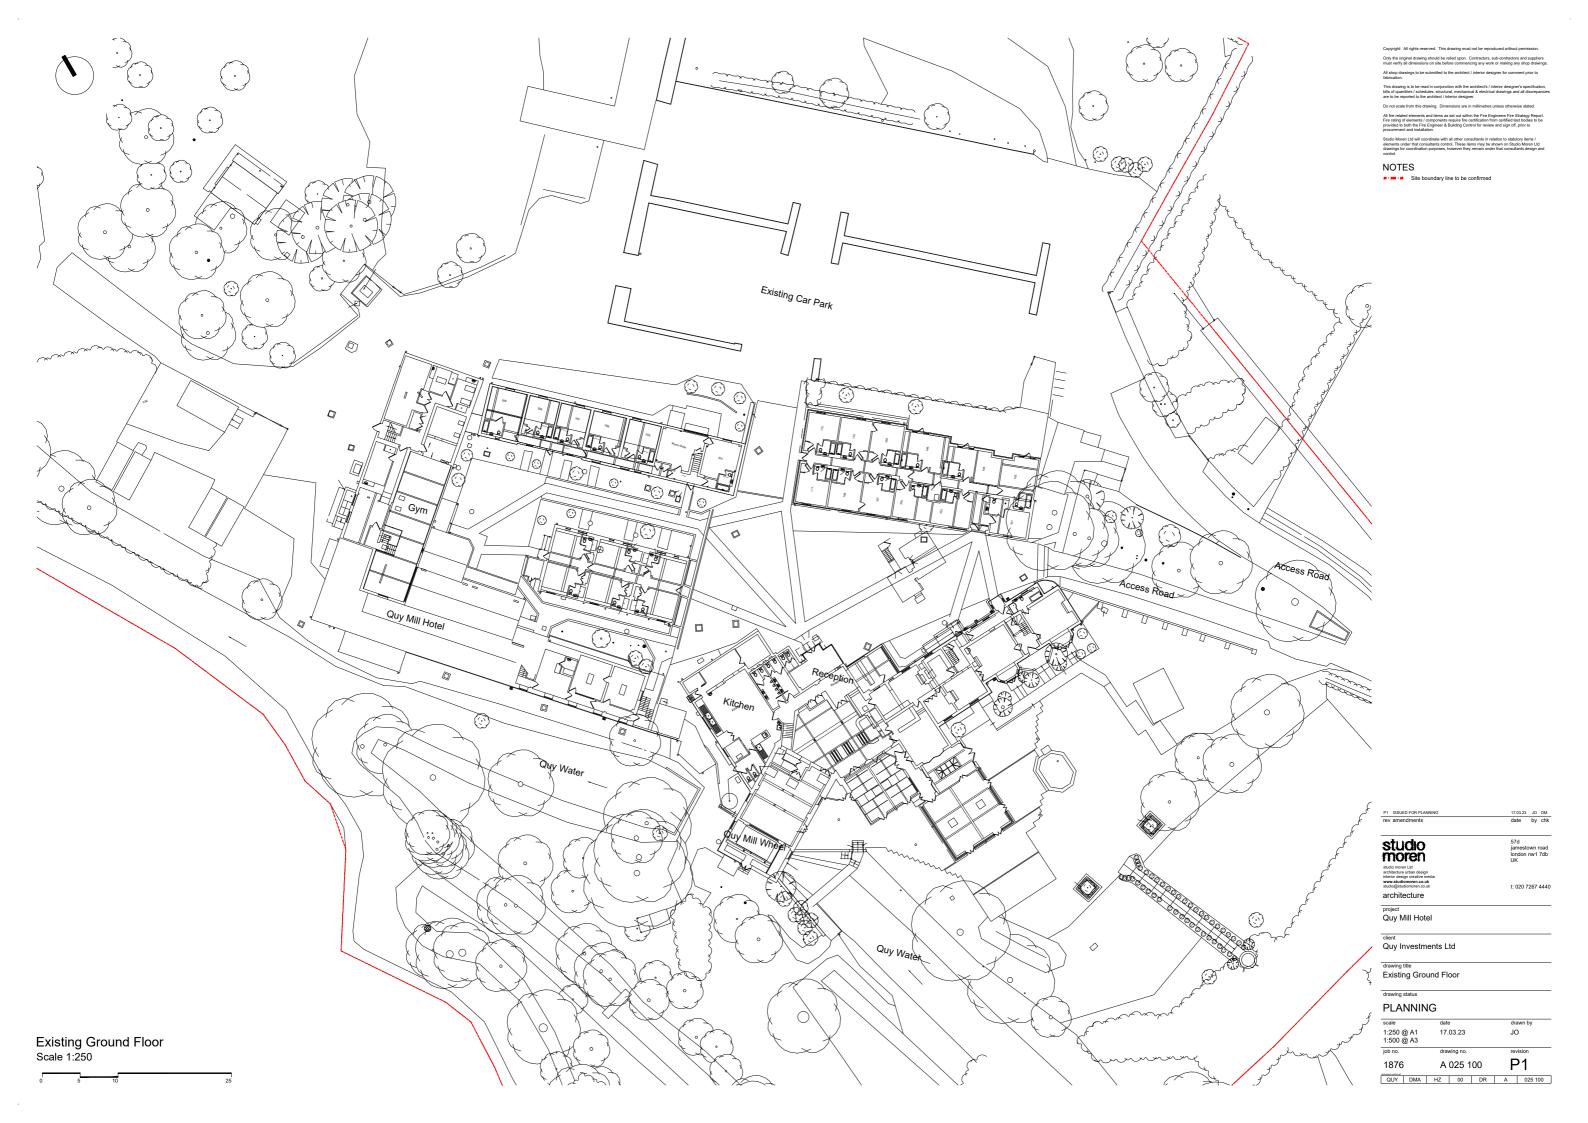

| ver Ground Floor |                       |
| drawing status                                         |                  |                       |
| PLANNIN                                                | NG               |                       |
| scale                                                  | date             | drawn by              |
| 1:250 @ A1<br>1:500 @ A3                               | 17.03.23         | JO                    |
| job no.                                                | drawing no.      | revision              |
| 1876                                                   | A 025 099        | P1                    |
|                                                        |                  |                       |





|                                                                                                                              | NNING            | 17.03.23 JO DM                                |
|------------------------------------------------------------------------------------------------------------------------------|------------------|-----------------------------------------------|
| rev amendments                                                                                                               |                  | date by chk                                   |
| studio<br>moren                                                                                                              |                  | 57d<br>jamestown road<br>london nw1 7db<br>UK |
| studio mor