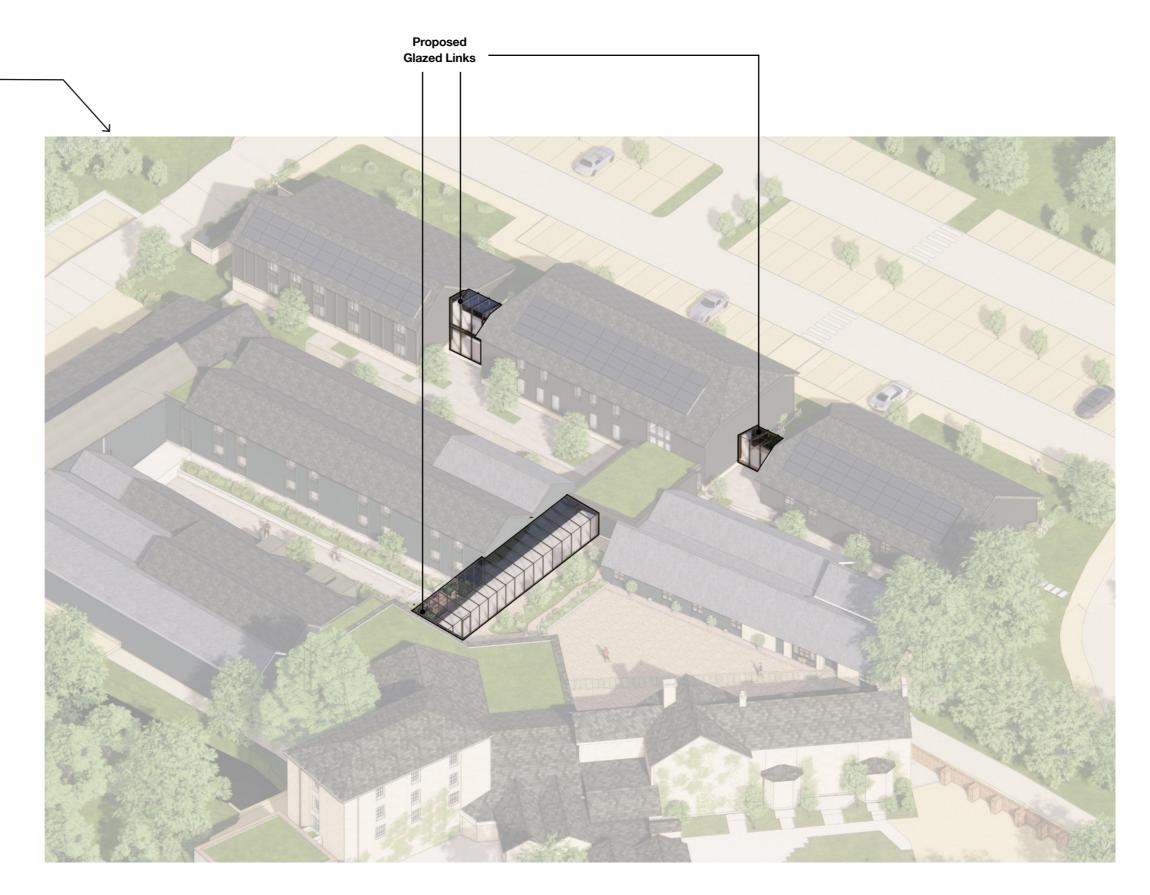

Glazed links

A series of glazed links is proposed to connect the various buildings within the planned hotel complex.

The rationale behind this proposal is to ensure the proper functionality of the hotel, enabling access for servicing to all the wings of the hotel.

These links are designed as lightweight glazed structures to minimize the impact of their massing on the existing architecture, as well as to allow for visual connection between the different landscaped spaces and courtyards.