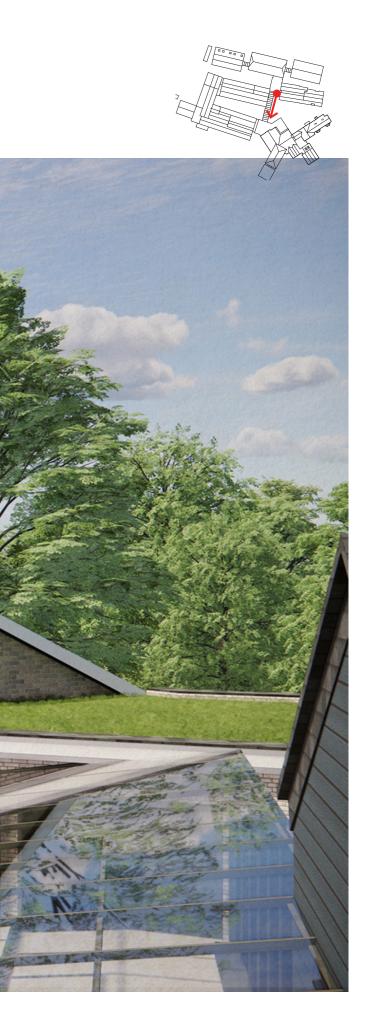

Glazed links

A series of glazed links is proposed to connect the various buildings within the planned hotel complex.

The rationale behind this proposal is to ensure the proper functionality of the hotel, enabling access for servicing to all the wings of the hotel.

These links are designed as lightweight glazed structures to minimize the impact of their massing on the existing architecture, as well as to allow for visual connection between the different landscaped spaces and courtyards.

13

SECTION BB

Glazed links

Proposed Glazed Link

Entrance

Proposed Glazed Link

Proposed Glazed Link

**14** visuals