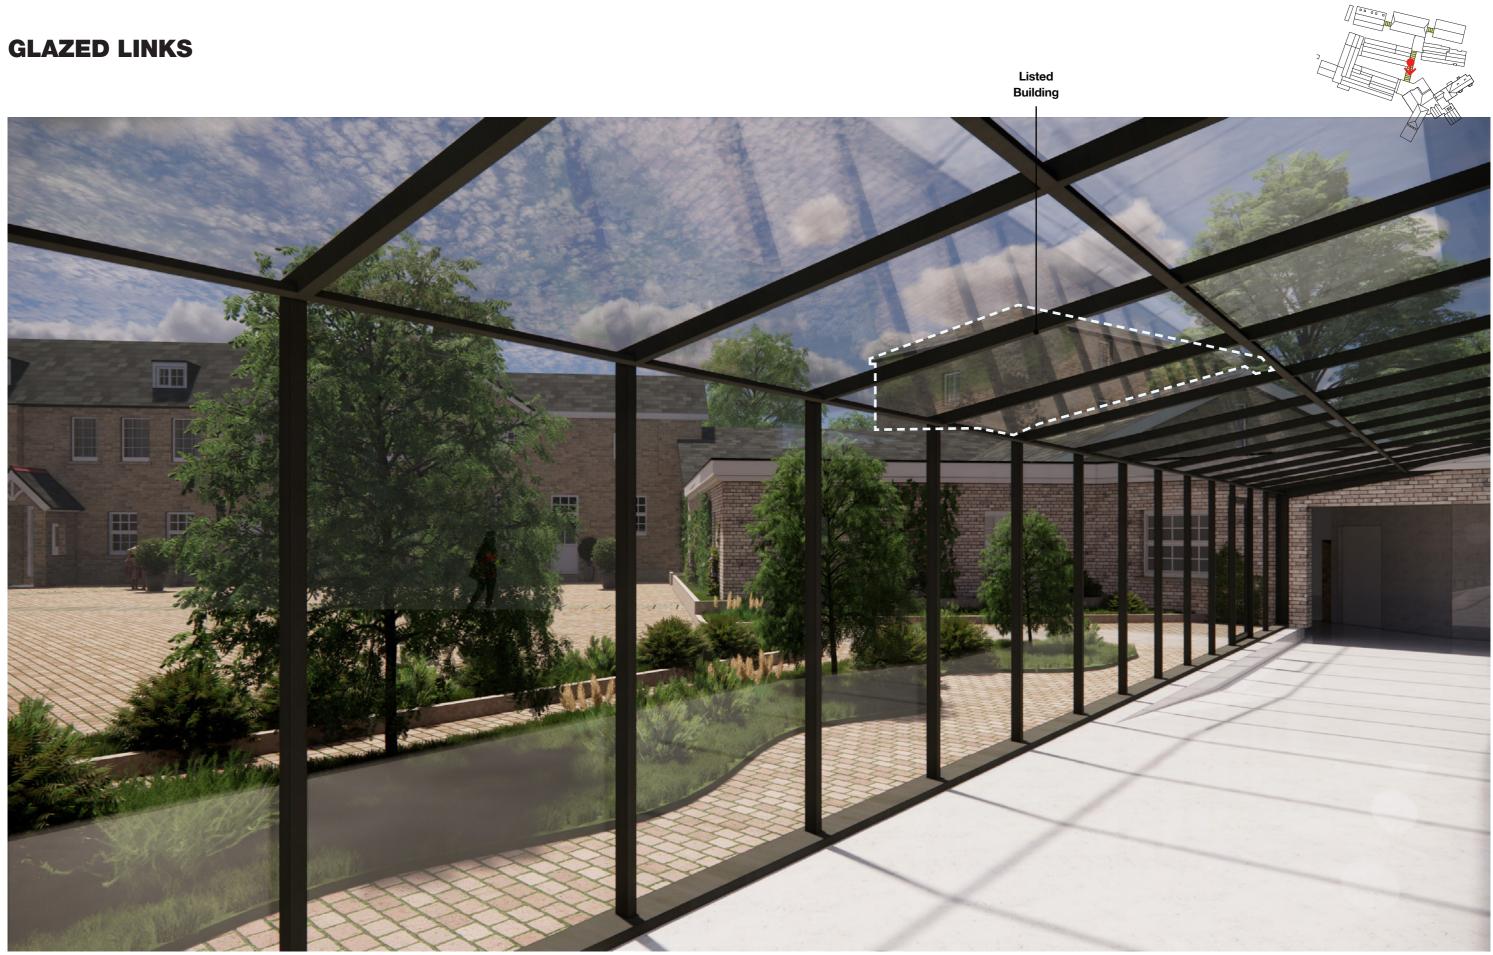

Glazed links

A series of glazed links is proposed to connect the various buildings within the planned hotel complex.

The rationale behind this proposal is to ensure the proper functionality of the hotel, enabling access for servicing to all the wings of the hotel.

These links are designed as lightweight glazed structures to minimize the impact of their massing on the existing architecture, as well as to allow for visual connection between the different landscaped spaces and courtyards.