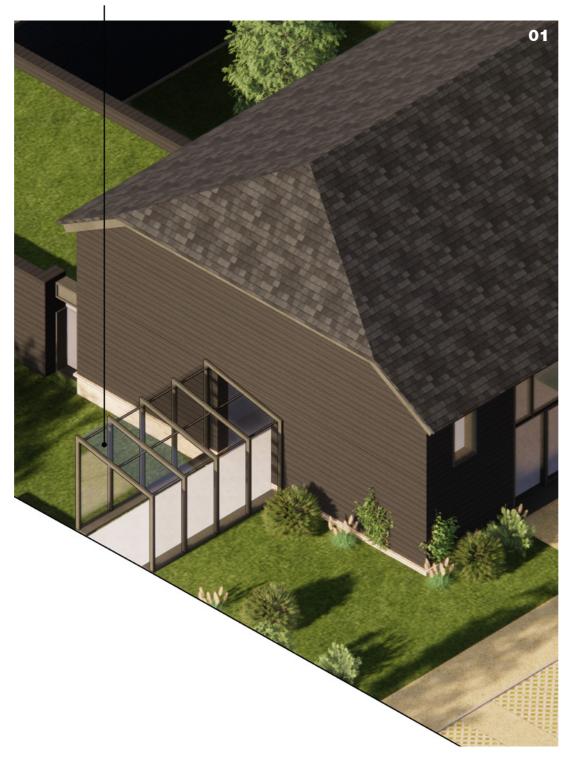

Glazed links

A series of glazed links is proposed to connect the various buildings within the planned hotel complex.

The rationale behind this proposal is to ensure the proper functionality of the hotel, enabling access for servicing to all the wings of the hotel.

These links are designed as lightweight glazed structures to minimize the impact of their massing on the existing architecture, as well as to allow for visual connection between the different landscaped spaces and courtyards.