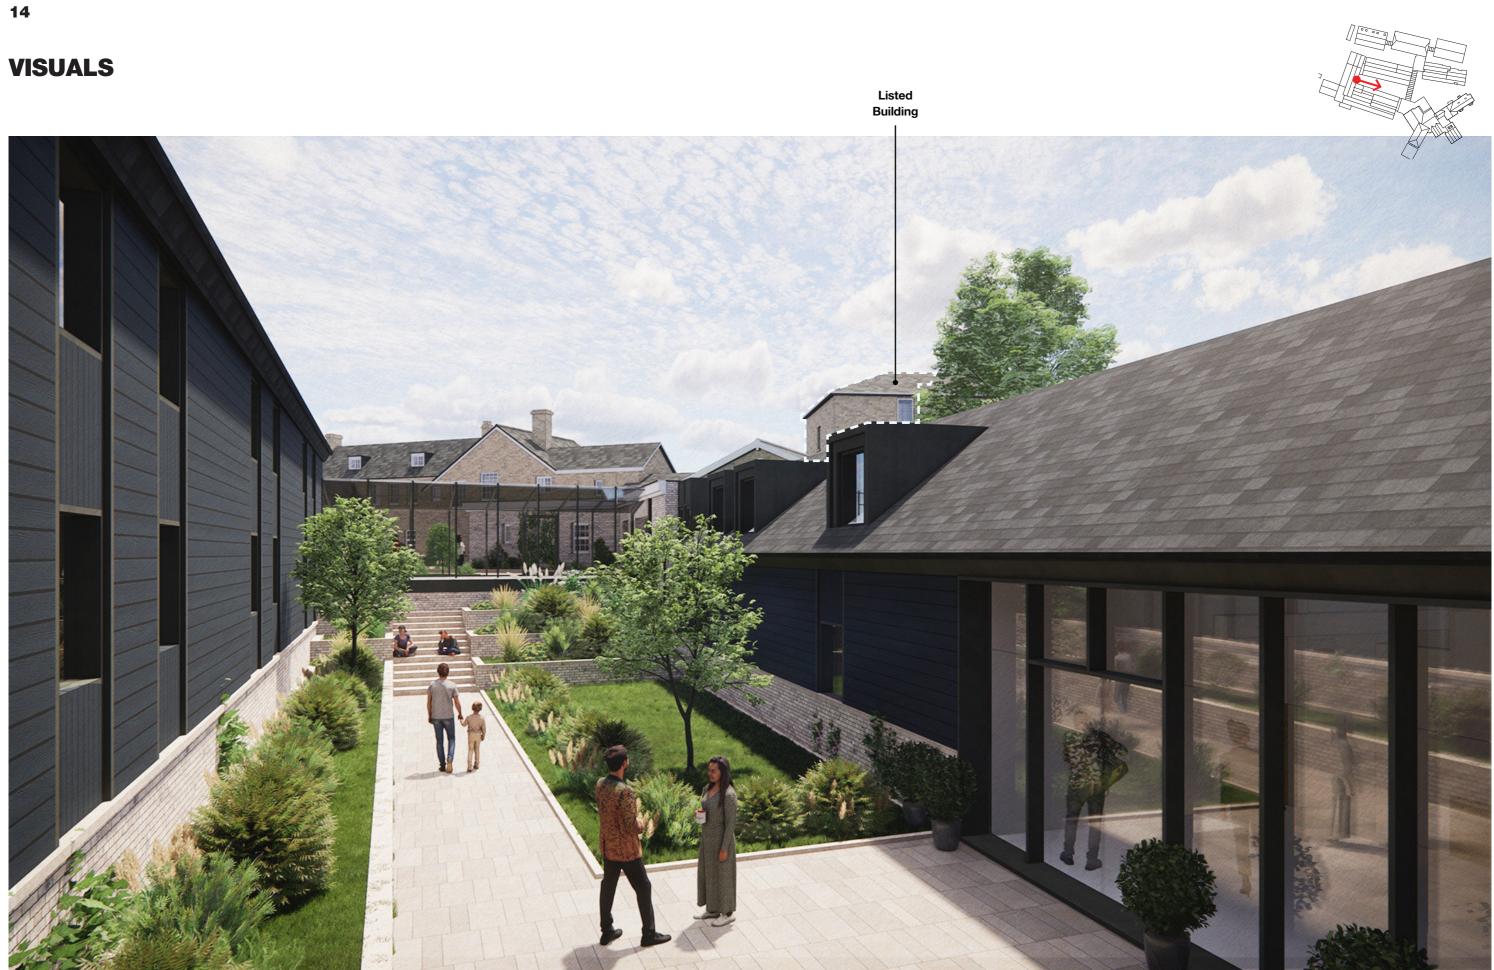

Glazed links

A series of glazed links is proposed to connect the various buildings within the planned hotel complex.

The rationale behind this proposal is to ensure the proper functionality of the hotel, enabling access for servicing to all the wings of the hotel.

These links are designed as lightweight glazed structures to minimize the impact of their massing on the existing architecture, as well as to allow for visual connection between the different landscaped spaces and courtyards.



13





SECTION BB



Glazed links



Proposed Glazed Link

Entrance











Proposed Glazed Link



Proposed Glazed Link





**14** visuals





14

## VISUALS