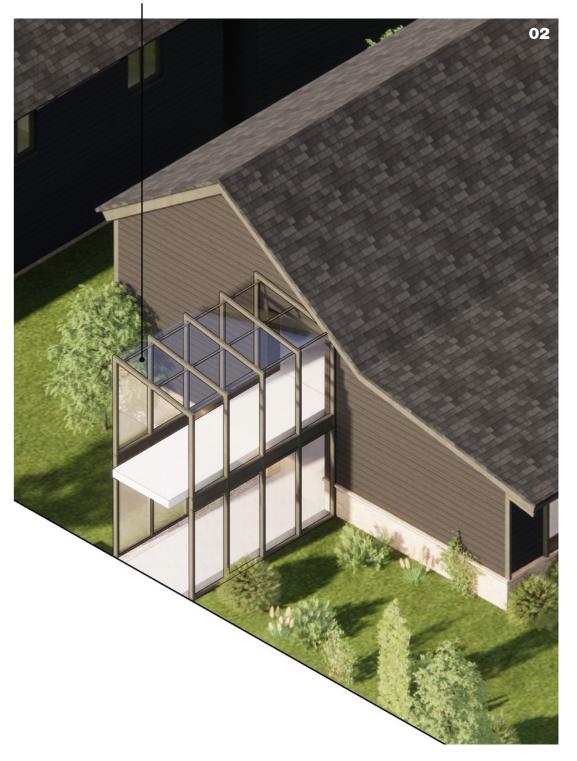

Glazed links

A series of glazed links is proposed to connect the various buildings within the planned hotel complex.

The rationale behind this proposal is to ensure the proper functionality of the hotel, enabling access for servicing to all the wings of the hotel.

These links are designed as lightweight glazed structures to minimize the impact of their massing on the existing architecture, as well as to allow for visual connection between the different landscaped spaces and courtyards.