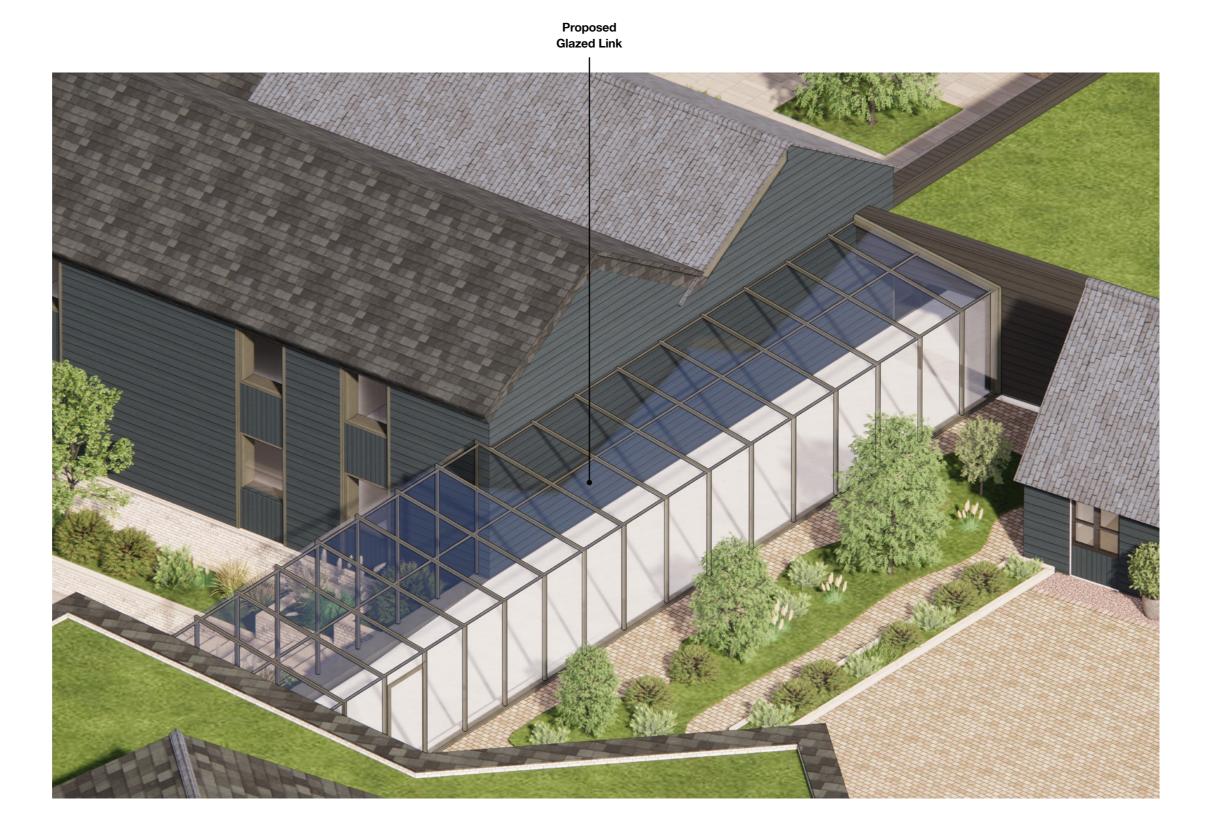

Glazed links

A series of glazed links is proposed to connect the various buildings within the planned hotel complex.

The rationale behind this proposal is to ensure the proper functionality of the hotel, enabling access for servicing to all the wings of the hotel.

These links are designed as lightweight glazed structures to minimize the impact of their massing on the existing architecture, as well as to allow for visual connection between the different landscaped spaces and courtyards.

13

SECTION BB

Glazed links

Proposed Glazed Link

Entrance

Proposed Glazed Link

Proposed Glazed Link

**14** visuals