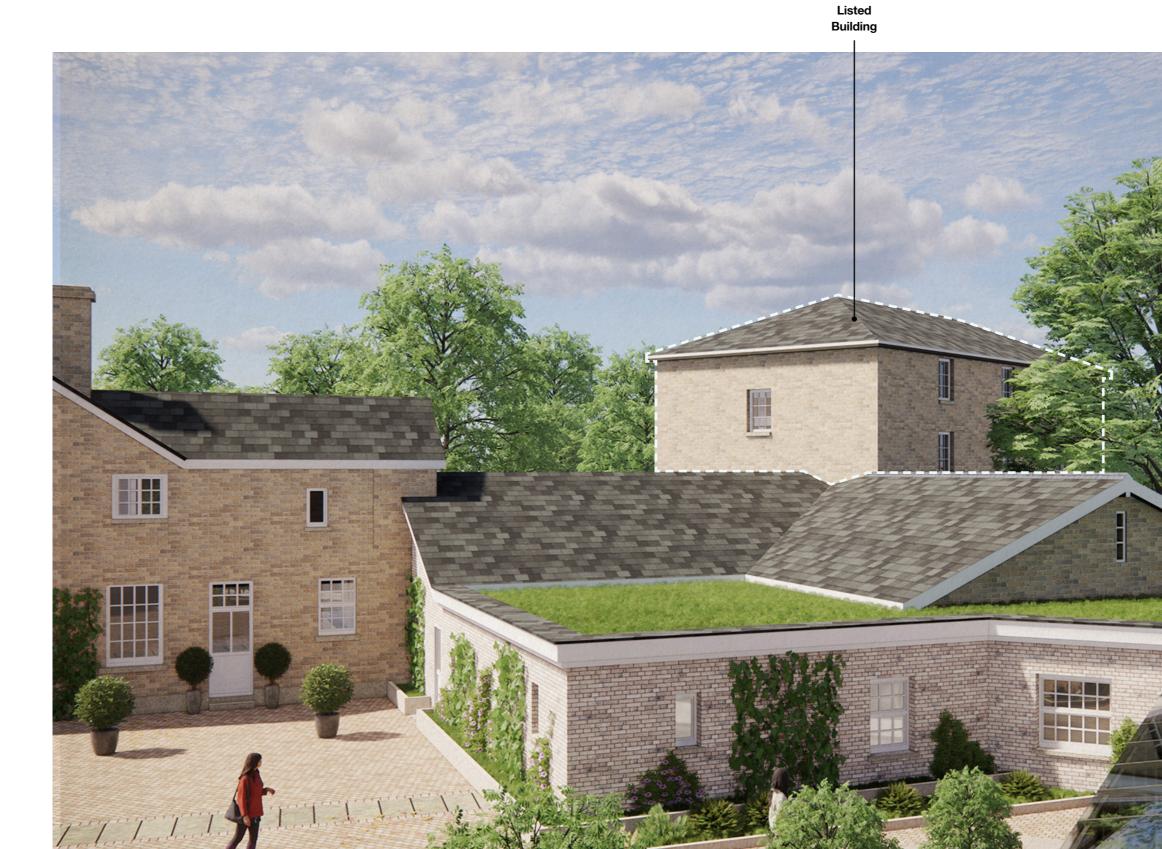

Glazed links

A series of glazed links is proposed to connect the various buildings within the planned hotel complex.

The rationale behind this proposal is to ensure the proper functionality of the hotel, enabling access for servicing to all the wings of the hotel.

These links are designed as lightweight glazed structures to minimize the impact of their massing on the existing architecture, as well as to allow for visual connection between the different landscaped spaces and courtyards.



13





SECTION BB



Glazed links



Proposed Glazed Link

Entrance











Proposed Glazed Link



Proposed Glazed Link





**14** visuals





14

## VISUALS