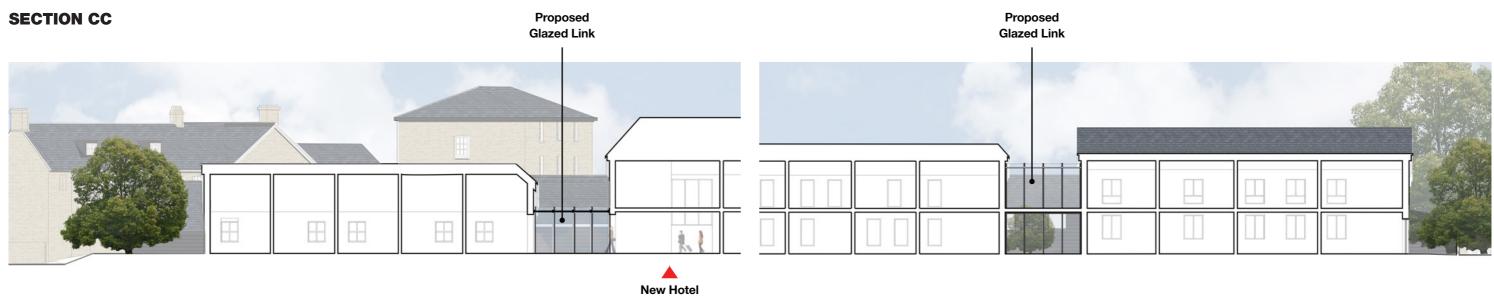

Glazed links

A series of glazed links is proposed to connect the various buildings within the planned hotel complex.

The rationale behind this proposal is to ensure the proper functionality of the hotel, enabling access for servicing to all the wings of the hotel.

These links are designed as lightweight glazed structures to minimize the impact of their massing on the existing architecture, as well as to allow for visual connection between the different landscaped spaces and courtyards.

13

SECTION BB

Glazed links

Proposed Glazed Link

Entrance

Proposed Glazed Link

Proposed Glazed Link

**14** visuals