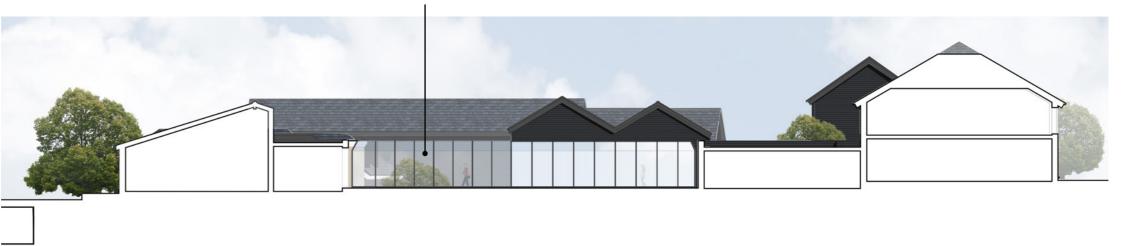

Glazed links

A series of glazed links is proposed to connect the various buildings within the planned hotel complex.

The rationale behind this proposal is to ensure the proper functionality of the hotel, enabling access for servicing to all the wings of the hotel.

These links are designed as lightweight glazed structures to minimize the impact of their massing on the existing architecture, as well as to allow for visual connection between the different landscaped spaces and courtyards.

13

SECTION BB

Glazed links

Proposed Glazed Link

Entrance

Proposed Glazed Link

Proposed Glazed Link

**14** visuals