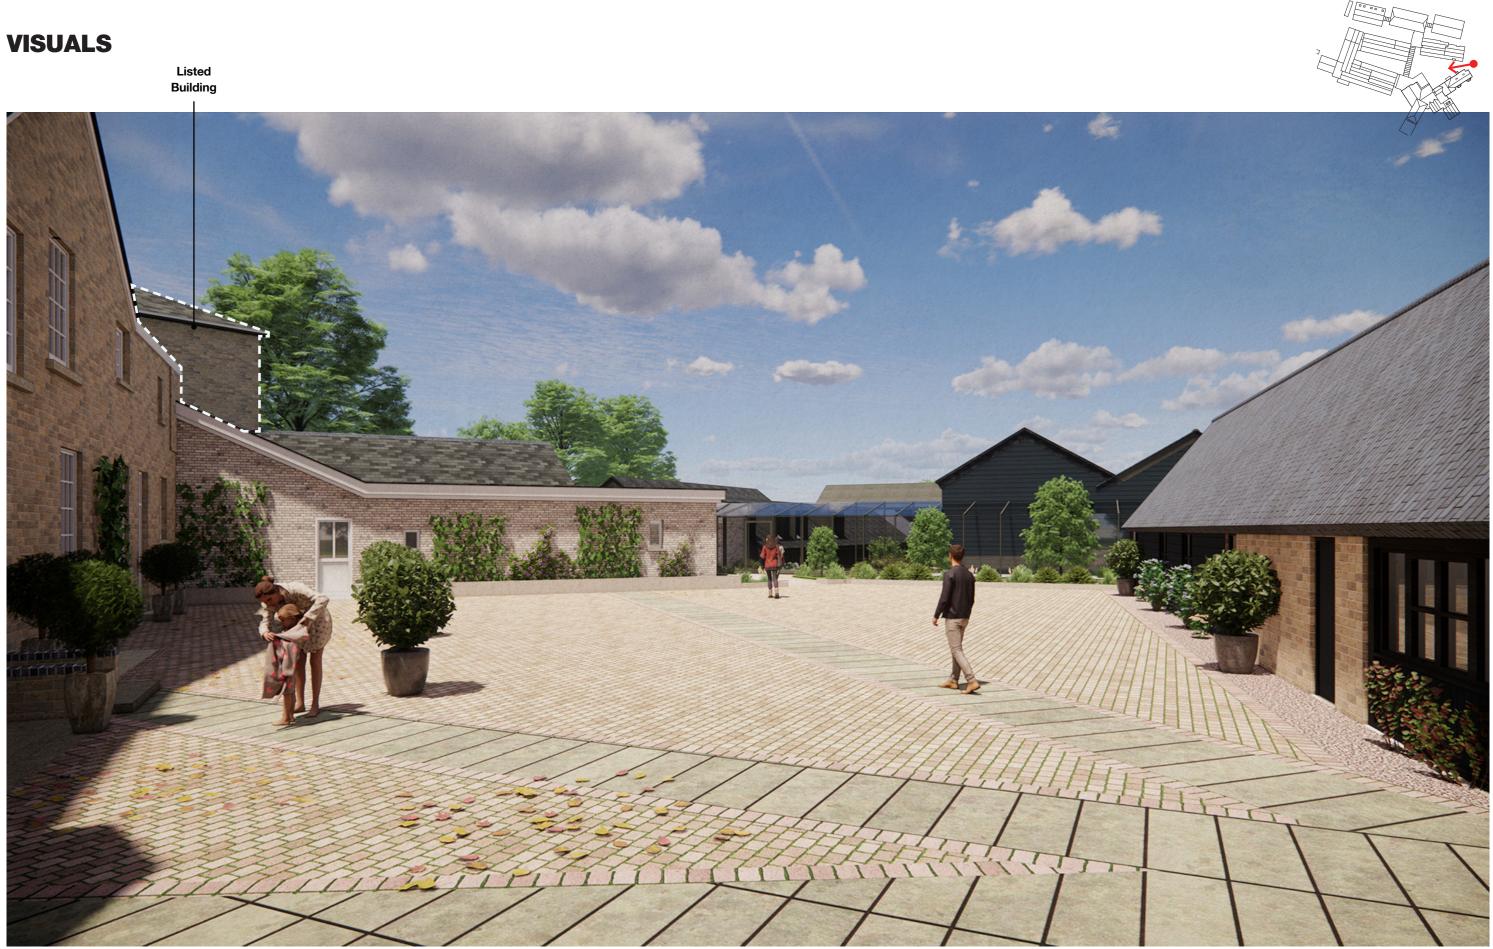

Glazed links

A series of glazed links is proposed to connect the various buildings within the planned hotel complex.

The rationale behind this proposal is to ensure the proper functionality of the hotel, enabling access for servicing to all the wings of the hotel.

These links are designed as lightweight glazed structures to minimize the impact of their massing on the existing architecture, as well as to allow for visual connection between the different landscaped spaces and courtyards.



13





SECTION BB



Glazed links



Proposed Glazed Link

Entrance











Proposed Glazed Link



Proposed Glazed Link





**14** visuals





14

## VISUALS