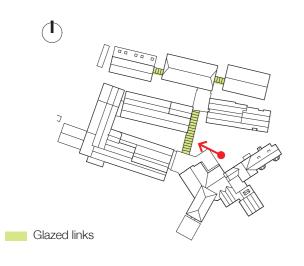

Glazed links

A series of glazed links is proposed to connect the various buildings within the planned hotel complex.

The rationale behind this proposal is to ensure the proper functionality of the hotel, enabling access for servicing to all the wings of the hotel.

These links are designed as lightweight glazed structures to minimize the impact of their massing on the existing architecture, as well as to allow for visual connection between the different landscaped spaces and courtyards.