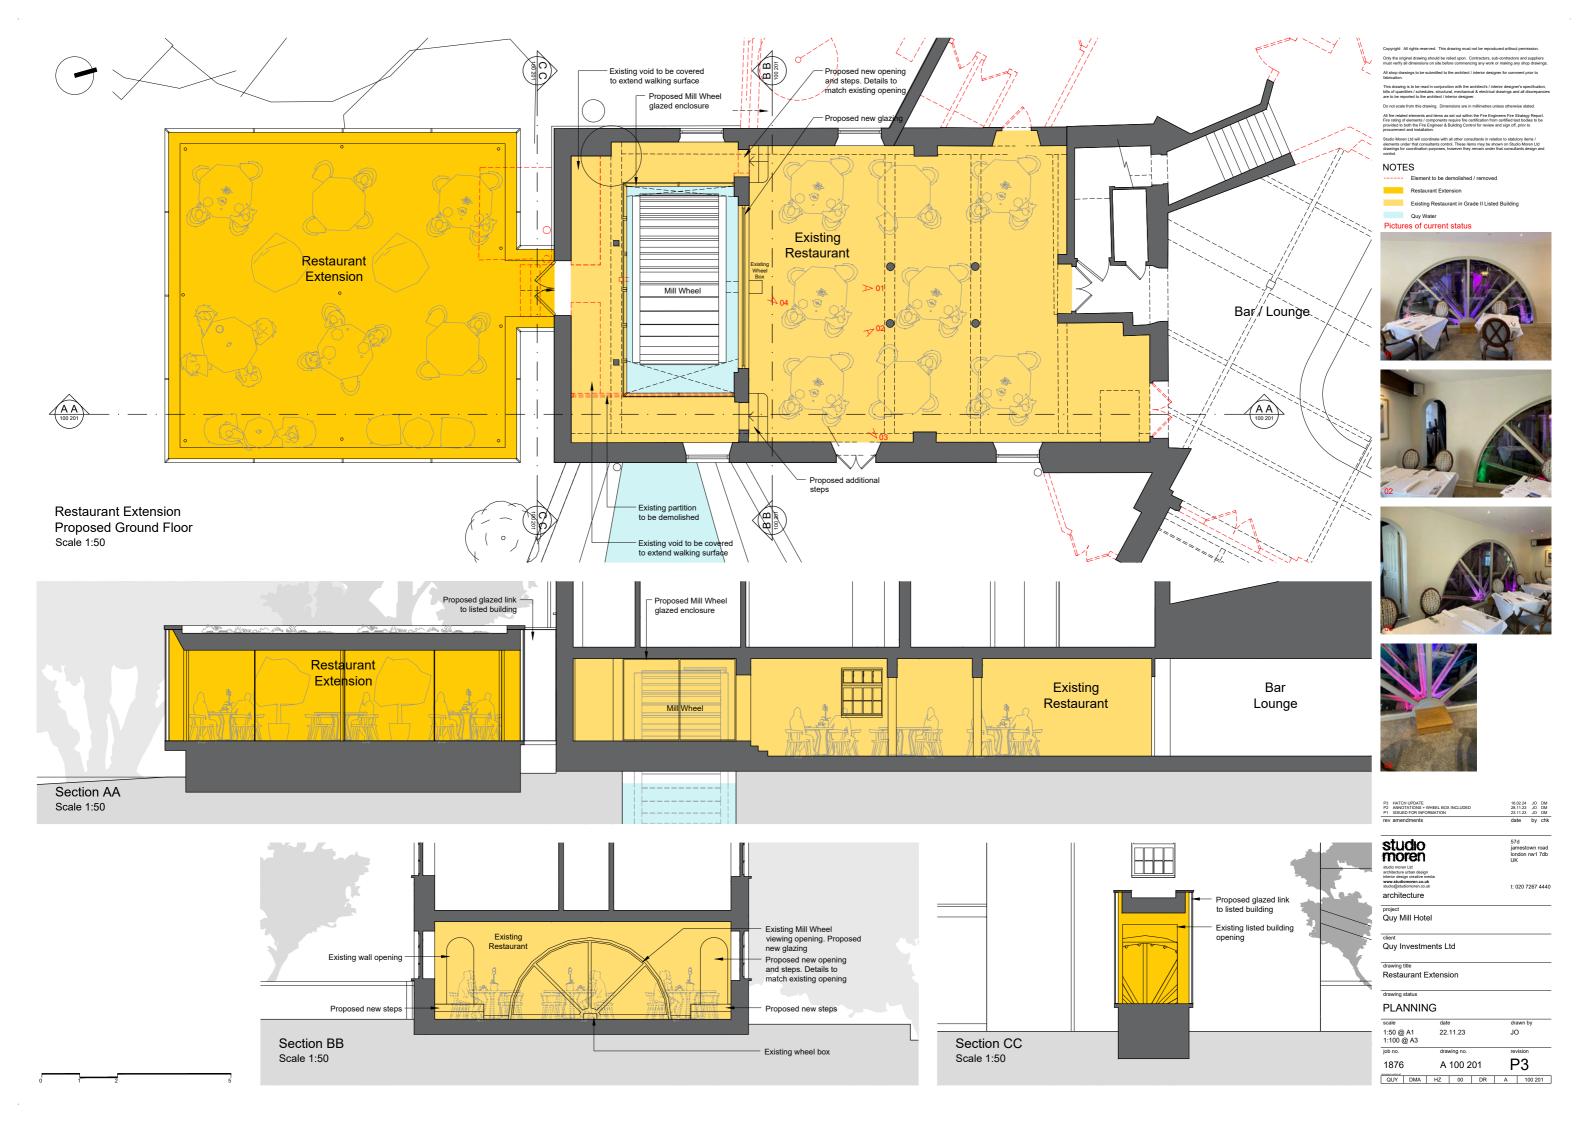

# NOTES

#### Materials

- Slate roof
- Black Fiber Cement Weatherboard
- Light Brown Brick (Base)
- Brick (to match existing)
- Aluminum Window Frames
- Solar Photovoltaic Panels New Window/Door to match
- existing
- Glazed structure

# Key

Elements to be demolished Existing window retained

| P1 ISSUED FOR PLAI                                                                                                             | ISSUED FOR COMMENTS<br>VINING | 17.03.23 JO DI                              |
|--------------------------------------------------------------------------------------------------------------------------------|-------------------------------|---------------------------------------------|
| rev amendments                                                                                                                 |                               | date by ch                                  |
| studio<br>moren                                                                                                                |                               | 57d<br>jamestown roa<br>london nw1 7d<br>UK |
| studio moren Ltd<br>architecture urban design<br>interior design creative m<br>www.studiomoren.co.u<br>studio@studiomoren.co.u | edia<br>k                     | t: 020 7267 44                              |
| architecture                                                                                                                   |                               |                                             |
| project<br>Quy Mill Hot                                                                                                        | el                            |                                             |
| client                                                                                                                         |                               |                                             |
| Quy Investm                                                                                                                    | ents Ltd                      |                                             |
| drawing title                                                                                                                  |                               |                                             |
| Proposed El                                                                                                                    | evations                      |                                             |
| Quy Mill Buil                                                                                                                  | ding                          |                                             |
| drawing status                                                                                                                 |                               |                                             |
| PLANNIN                                                                                                                        | IG                            |                                             |
| scale                                                                                                                          | date                          | drawn by                                    |
| 1:150 @ A1<br>1:300 @ A3                                                                                                       | 17.03.23                      | JO                                          |