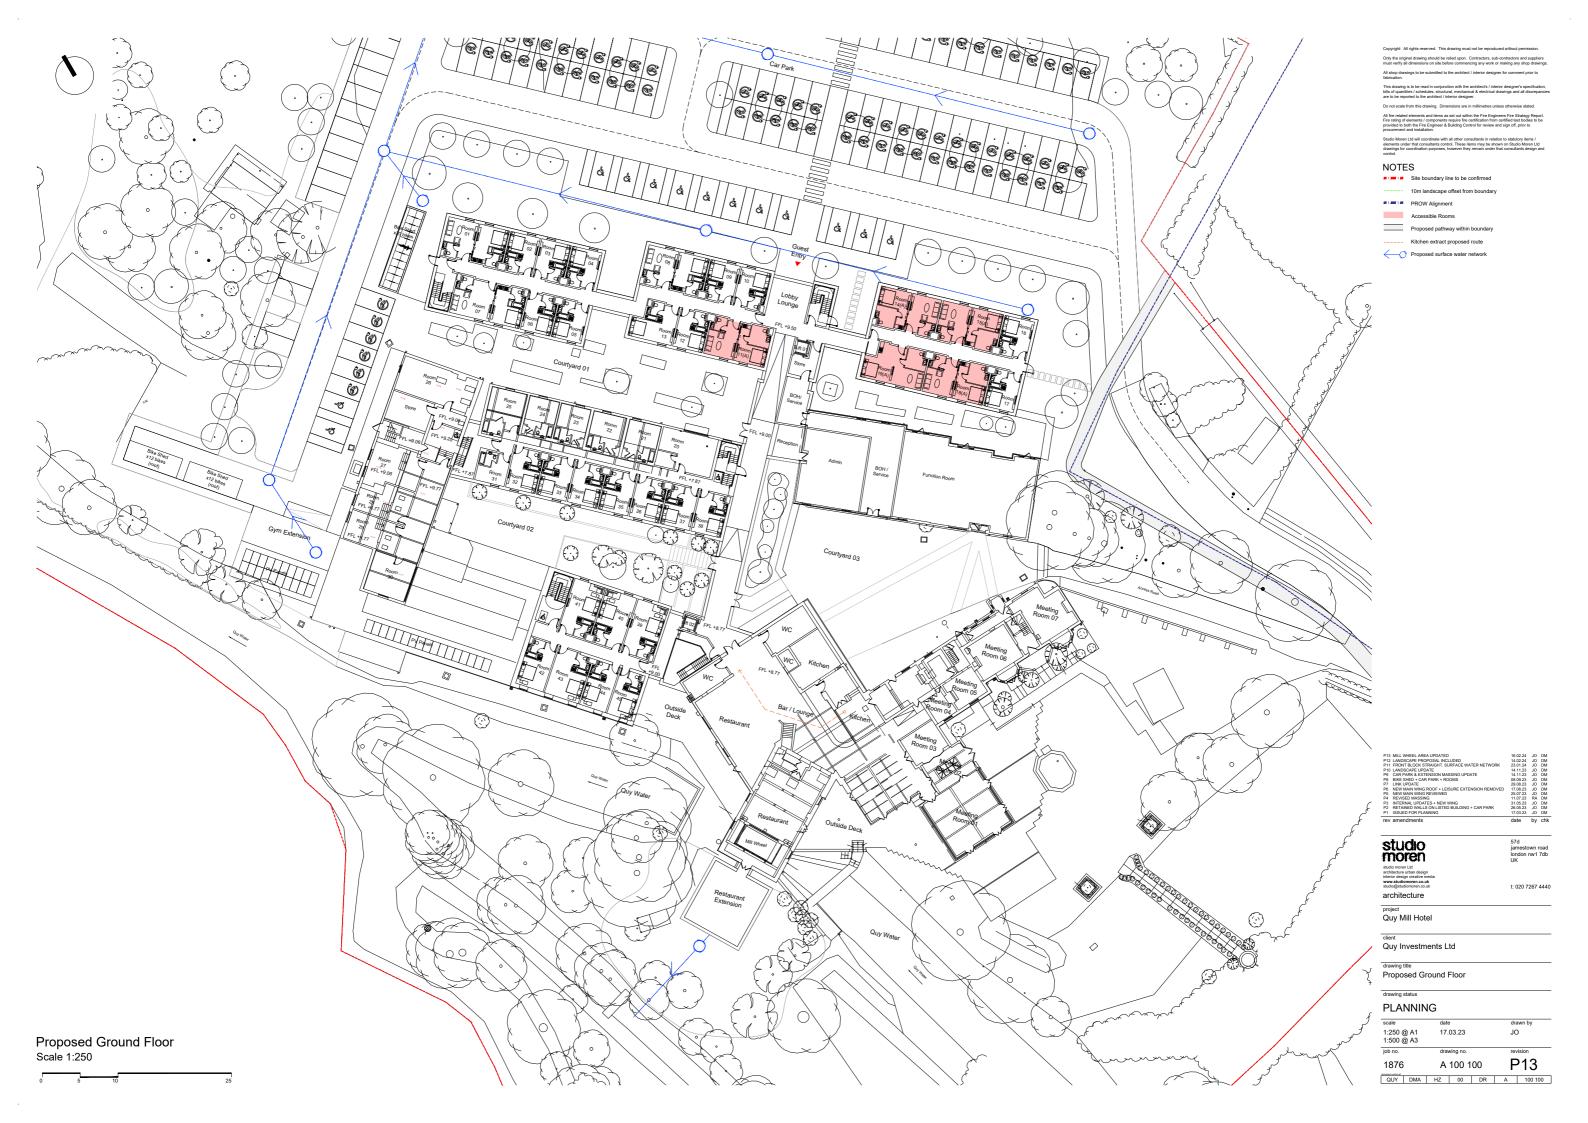

Site boundary line to be confirmed

| P7       | FRONT BLOCK ALIGN<br>FRONT EXTENSION M<br>SCHEME UPDATE                   | ASSING UPDATE                 | 23.01.24<br>14.11.23<br>08.09.23 | 70<br>70 | DM<br>DM<br>DM |
|----------|---------------------------------------------------------------------------|-------------------------------|----------------------------------|----------|----------------|
| P5<br>P4 | LINK UPDATE                                                               | F + LEISURE EXTENSION REMOVED | 29.08.23<br>17.08.23             | 70       | DM<br>DM       |
| P3<br>P2 | NEW MAIN WING REV<br>NEW WING FRAGMEN                                     | IEWED                         | 25.07.23<br>31.05.23             | 10       | DM<br>DM       |
| P1       | ISSUED FOR PLANNIN                                                        |                               | 17.03.23                         | JO       | DM             |
| rev      | amendments                                                                |                               | date                             | by       | chk            |
| _        |                                                                           |                               | 574                              |          |                |
| S        | tudio                                                                     |                               | 57d<br>jamesto                   |          |                |
| n        | noren                                                                     |                               | london<br>UK                     | nw1      | 7db            |
|          | io moren Ltd                                                              |                               | 011                              |          |                |
| inter    | itecture urban design<br>ior design creative media<br>v.studiomoren.co.uk |                               |                                  |          |                |
|          | io@studiomoren.co.uk                                                      |                               | t: 020 7                         | 267      | 4440           |
| ar       | chitecture                                                                |                               |                                  |          |                |
| pro      |                                                                           |                               |                                  |          |                |
| Qι       | ıy Mill Hotel                                                             |                               |                                  |          |                |
| clie     | nt                                                                        |                               |                                  |          |                |
|          | <br>ıy Investmer                                                          | nts Ltd                       |                                  |          |                |
|          | ,                                                                         |                               |                                  |          |                |
| dra      | wing title                                                                |                               |                                  |          |                |
| Pr       | oposed Roof                                                               | Level                         |                                  |          |                |
|          |                                                                           |                               |                                  |          |                |
| dra      | wing status                                                               |                               |                                  |          |                |
| Ы        | LANNING                                                                   | ;                             |                                  |          |                |
| sca      | le                                                                        | date                          | drawn b                          | у        |                |
| 1:2      | 250 @ A1                                                                  | 17.03.23                      | JO                               |          |                |
|          | 600 @ A3                                                                  |                               |                                  |          |                |
| ioh      | 00                                                                        | drawing no                    | revieion                         |          |                |