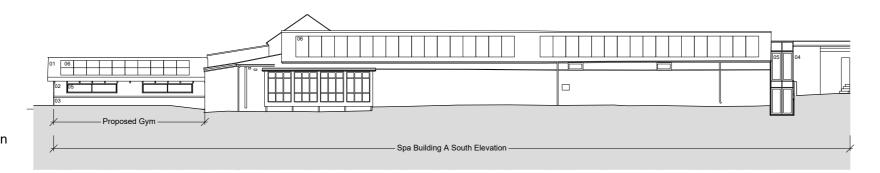

01 Spa Building A South Elevation Scale 1:150

02 Spa Building A East Elevation Scale 1:150

03 Spa Building A North Elevation Scale 1:150

# NOTES

#### Materials

- Slate roof
- Black Fiber Cement Weatherboard
- Light Brown Brick (Base) Brick (to match existing)
- Aluminum Window Frames
- Solar Photovoltaic Panels New Window/Door to match
- existing
- Glazed structure

# Key

Elements to be demolished

| P2 SCHEME UPDATE.<br>P1 ISSUED FOR PLAN                                                                                         | ISSUED FOR COMMENTS | 09.02.24 JO DM<br>17.03.23 JO DM              |
|---------------------------------------------------------------------------------------------------------------------------------|---------------------|-----------------------------------------------|
| rev amendments                                                                                                                  |                     | date by chk                                   |
| studio<br>moren                                                                                                                 |                     | 57d<br>jamestown road<br>london nw1 7db<br>UK |
| studio moren Ltd<br>architecture urban design<br>interior design creative m<br>www.studiomoren.co.ul<br>studio@studiomoren.co.u | edia<br>k           | t: 020 7267 4441                              |
| architecture                                                                                                                    |                     |                                               |
| project<br>Quy Mill Hote                                                                                                        | el                  |                                               |
| client                                                                                                                          |                     |                                               |
| Quy Investm                                                                                                                     | ents Ltd            |                                               |
| drawing title                                                                                                                   |                     |                                               |
| Proposed Ele<br>Spa Building                                                                                                    |                     |                                               |
| drawing status                                                                                                                  |                     |                                               |
| PLANNIN                                                                                                                         | IG                  |                                               |
| scale                                                                                                                           | date                | drawn by                                      |
| 1:150 @ A1<br>1:300 @ A3                                                                                                        | 17.03.23            | JO                                            |
| job no.                                                                                                                         | drawing no.         | revision                                      |
| 1876                                                                                                                            | A 110 004           | P3                                            |