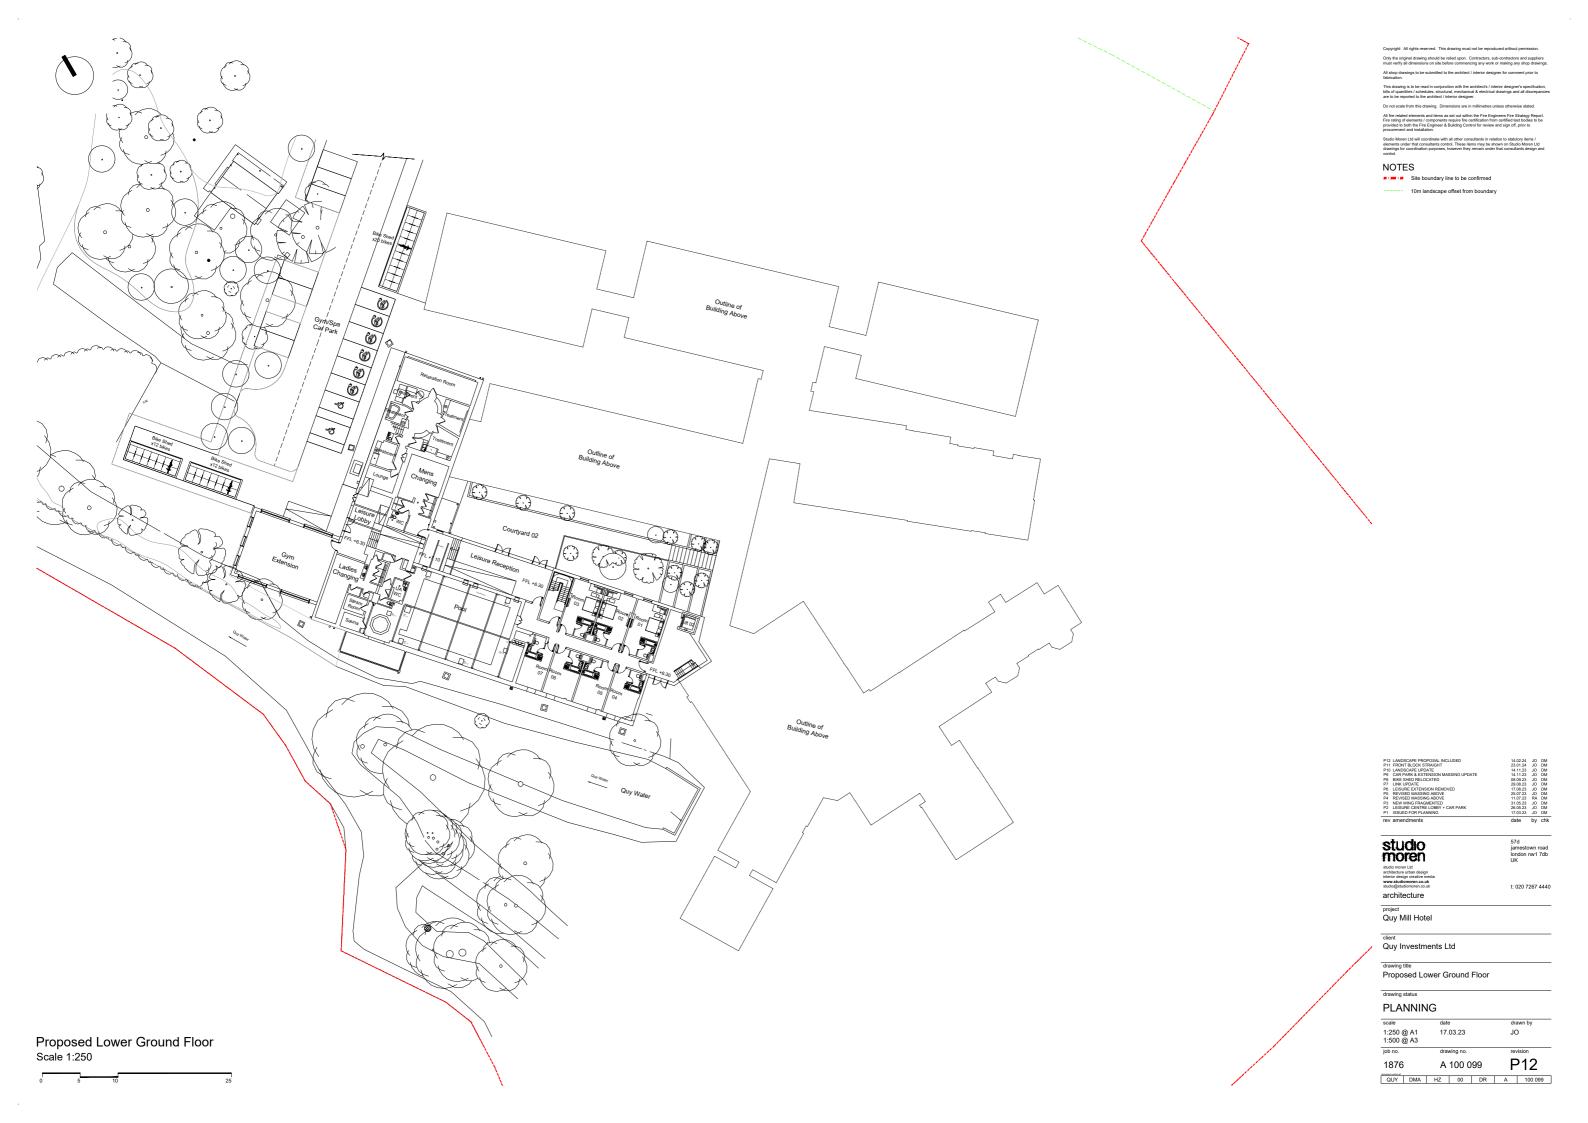

Proposed Extension Roor

THE POPULATION OF THE POPULATI

|          | tudio<br>noren                                      | 57d<br>jamesto       |          |   |
|----------|-----------------------------------------------------|----------------------|----------|---|
| rev      | amendments                                          | date                 | by       | _ |
| P1       | ISSUED FOR PLANNING                                 | 17 03 23             | 70       |   |
| P3<br>P2 | REVISED MASSING<br>NEW WING FRAGMENTED              | 11.07.23<br>31.05.23 | RA<br>JO |   |
| P4       | NEW MAIN WING REVIEWED                              | 25.07.23             | JO       |   |
| P5       | NEW MAIN WING ROOF + LEISURE EXTENSION REMOVED      | 17.08.23             | JO       |   |
| P6       | LINK UPDATE                                         | 29.08.23             | JO       | Ē |
| P7       | SCHEME UPDATE                                       | 08.09.23             | JU.      |   |
| P9<br>P8 | FRONT BLOCK ALIGNED FRONT EXTENSION MASSING LIPDATE | 23.01.24             | JO.      | 1 |

| moren                                                                                                                                | london nw<br>UK |
|--------------------------------------------------------------------------------------------------------------------------------------|-----------------|
| studio moren Ltd<br>architecture urban design<br>interior design creative media<br>www.studiomoren.co.uk<br>studio@studiomoren.co.uk | t: 020 726      |
| architecture                                                                                                                         |                 |
| project                                                                                                                              |                 |

| project  |       |
|----------|-------|
| Quv Mill | Hotel |

|   | client              |
|---|---------------------|
| 1 | Quy Investments Ltd |
|   |                     |

drawing title
Proposed Level 2

# drawing status

| DΙ | ΔΝ | INL | INC | • |
|----|----|-----|-----|---|

| scale                    | date        | drawn by   |
|--------------------------|-------------|------------|
| 1:250 @ A1<br>1:500 @ A3 | 17.03.23    | JO         |
| job no.                  | drawing no. | revision   |
|                          |             | <b>D</b> 0 |

| 1876                |     | A 100 102 |    | P9 |   |        |
|---------------------|-----|-----------|----|----|---|--------|
| document conduct of |     |           |    |    |   |        |
| QUY                 | DMA | HZ        | 02 | DR | Α | 100 10 |