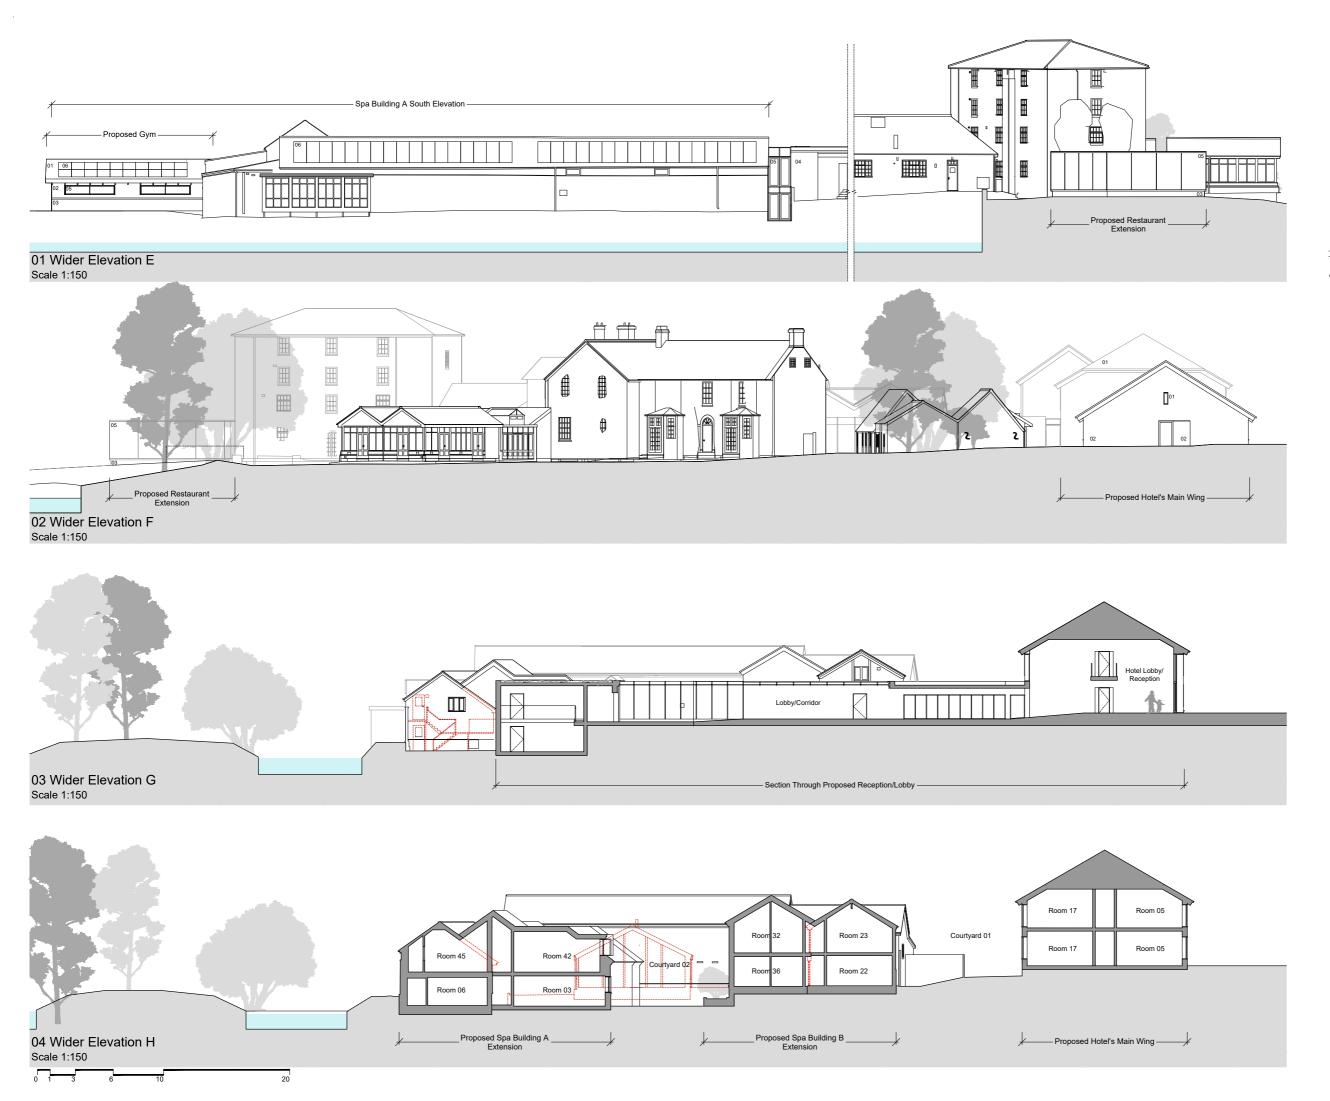

# Section AA Scale 1:100

Key
Elements to be demolished

|    |    | SCHEME UPDATE. ISSUED FOR COMMENTS<br>ISSUED FOR PLANNING | 09.02.24<br>17.03.23 |    | DM<br>DM |
|----|----|-----------------------------------------------------------|----------------------|----|----------|
| re | ev | amendments                                                | date                 | by | chł      |

| studio<br>moren                                                                                                                      | 57d<br>jamestown<br>london nw1<br>UK |
|--------------------------------------------------------------------------------------------------------------------------------------|--------------------------------------|
| studio moren Ltd<br>architecture urban design<br>interior design creative media<br>www.studiomoren.co.uk<br>studio@studiomoren.co.uk | t: 020 7267                          |
| architecture                                                                                                                         |                                      |
| project                                                                                                                              |                                      |
| Quy Mill Hotel                                                                                                                       |                                      |

| client              |  |
|---------------------|--|
| Quy Investments Ltd |  |
|                     |  |

| drawing title       |  |
|---------------------|--|
| Proposed Section AA |  |

| dwii | ııy | 51 | dlu | 5 |  |  |
|------|-----|----|-----|---|--|--|
| ٠.   |     |    |     |   |  |  |