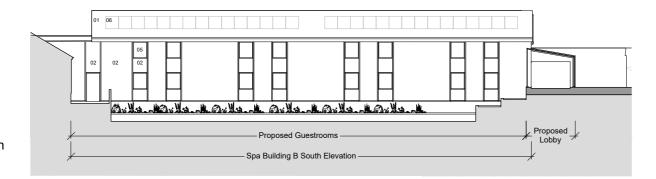

 QUY
 DMA
 HZ
 ZZ
 DR
 A
 110 004

01 Spa Building B South Elevation Scale 1:150

02 Spa Building B East Elevation Scale 1:150

03 Spa Building B North Elevation Scale 1:150

rawing should be relied upon. Contractors, sub-contractors and suppliers

drawing title
Proposed Elevations
Spa Building B
drawing status

| PΙ | ANNII | NG |
|----|-------|----|

| scale      | date     | drawn by |
|------------|----------|----------|
| 1:150 @ A1 | 17.03.23 | JO       |
| 1:300 @ A3 |          |          |