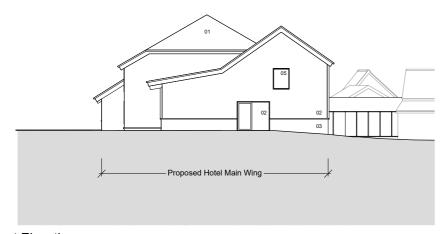

# 01 Hotel Main Wing North Elevation

Scale 1:150

# 02 Hotel Main Wing East Elevation

Scale 1:150

# 03 Hotel Main Wing South Elevation

Scale 1:150

# 04 Hotel Main Wing West Elevation

Scale 1:150

#### Materials

- Slate roof
- Black Fiber Cement Weatherboard
- Light Brown Brick (Base)
- Brick (to match existing)
- Aluminum Window Frames
- Solar Photovoltaic Panels
- New Window/Door to match existing
- Glazed structure

# Key

Elements to be demolished

|     | SCHEME UPDATE. ISSUED FOR COMMENTS<br>ISSUED FOR PLANNING |      | JO<br>JO |  |
|-----|-----------------------------------------------------------|------|----------|--|
| rev | amendments                                                | date | bv       |  |