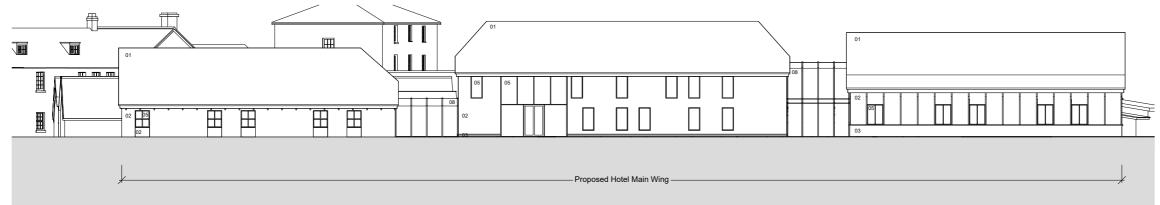

# 01 Hotel Main Wing North Elevation

Scale 1:150

# 02 Hotel Main Wing East Elevation

Scale 1:150

# 03 Hotel Main Wing South Elevation

Scale 1:150

# 04 Hotel Main Wing West Elevation

Scale 1:150

#### Materials

- Slate roof
- Black Fiber Cement Weatherboard
- Light Brown Brick (Base)
- Brick (to match existing)
- Aluminum Window Frames
- Solar Photovoltaic Panels
- New Window/Door to match existing
- Glazed structure

# Key

Elements to be demolished

|     | SCHEME UPDATE. ISSUED FOR COMMENTS<br>ISSUED FOR PLANNING |      | JO<br>JO |  |
|-----|-----------------------------------------------------------|------|----------|--|
| rev | amendments                                                | date | bv       |  |