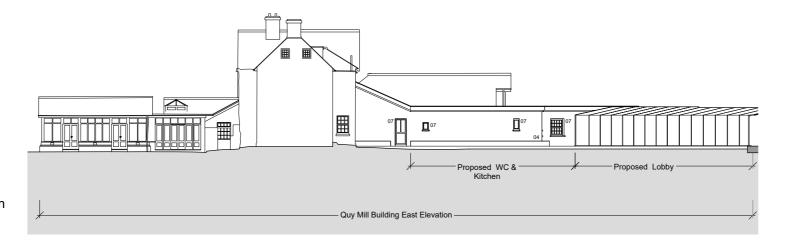

A 100 104 
 QUY
 DMA
 HZ
 04
 DR
 A
 100 104

1876

01 Quy Mill Building South Elevation Scale 1:150

02 Quy Mill Building North Elevation Scale 1:150

03 Quy Mill Building East Elevation Scale 1:150

Scale 1:150

#### Materials

- Slate roof
- Black Fiber Cement Weatherboard
- Light Brown Brick (Base)
- Brick (to match existing)
- Aluminum Window Frames
- Solar Photovoltaic Panels New Window/Door to match
- existing
- Glazed structure

# Key

Elements to be demolished Existing window retained

| P1 ISSUED FOR PLAI                                                                                                             | ISSUED FOR COMMENTS<br>VINING | 17.03.23 JO DI                              |
|--------------------------------------------------------------------------------------------------------------------------------|-------------------------------|---------------------------------------------|
| rev amendments                                                                                                                 |                               | date by ch                                  |
| studio<br>moren                                                                                                                |                               | 57d<br>jamestown roa<br>london nw1 7d<br>UK |
| studio moren Ltd<br>architecture urban design<br>interior design creative m<br>www.studiomoren.co.u<br>studio@studiomoren.co.u | edia<br>k                     | t: 020 7267 44                              |
| architecture                                                                                                                   |                               |                                             |
| project<br>Quy Mill Hot                                                                                                        | el                            |                                             |
| client                                                                                                                         |                               |                                             |
| Quy Investm                                                                                                                    | ents Ltd                      |                                             |
| drawing title                                                                                                                  |                               |                                             |
| Proposed El                                                                                                                    | evations                      |                                             |
| Quy Mill Buil                                                                                                                  | ding                          |                                             |
| drawing status                                                                                                                 |                               |                                             |
| PLANNIN                                                                                                                        | IG                            |                                             |
| scale                                                                                                                          | date                          | drawn by                                    |
| 1:150 @ A1<br>1:300 @ A3                                                                                                       | 17.03.23                      | JO                                          |