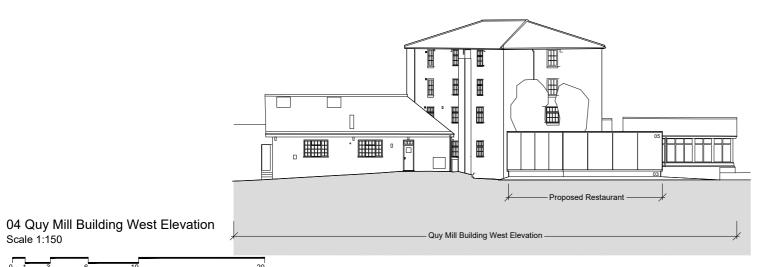

A 100 104 
 QUY
 DMA
 HZ
 04
 DR
 A
 100 104

1876

01 Quy Mill Building South Elevation Scale 1:150

02 Quy Mill Building North Elevation Scale 1:150

03 Quy Mill Building East Elevation Scale 1:150

Scale 1:150

#### Materials

- Slate roof
- Black Fiber Cement Weatherboard
- Light Brown Brick (Base)
- Brick (to match existing)
- Aluminum Window Frames
- Solar Photovoltaic Panels New Window/Door to match
- existing
- Glazed structure

# Key

Elements to be demolished Existing window retained

| P1 ISSUED FOR PLAI                                                                                                             | ISSUED FOR COMMENTS<br>VINING | 17.03.23 JO DI                              |
|--------------------------------------------------------------------------------------------------------------------------------|-------------------------------|---------------------------------------------|
| rev amendments                                                                                                                 |                               | date by ch                                  |
| studio<br>moren                                                                                                                |                               | 57d<br>jamestown roa<br>london nw1 7d<br>UK |
| studio moren Ltd<br>architecture urban design<br>interior design creative m<br>www.studiomoren.co.u<br>studio@studiomoren.co.u | edia<br>k                     | t: 020 7267 44                              |
| architecture                                                                                                                   |                               |                                             |
| project<br>Quy Mill Hot                                                                                                        | el                            |                                             |
| client                                                                                                                         |                               |                                             |
| Quy Investm                                                                                                                    | ents Ltd                      |                                             |
| drawing title                                                                                                                  |                               |                                             |
| Proposed El                                                                                                                    | evations                      |                                             |
| Quy Mill Buil                                                                                                                  | ding                          |                                             |
| drawing status                                                                                                                 |                               |                                             |
| PLANNIN                                                                                                                        | IG                            |                                             |
| scale                                                                                                                          | date                          | drawn by                                    |
| 1:150 @ A1<br>1:300 @ A3                                                                                                       | 17.03.23                      | JO                                          |