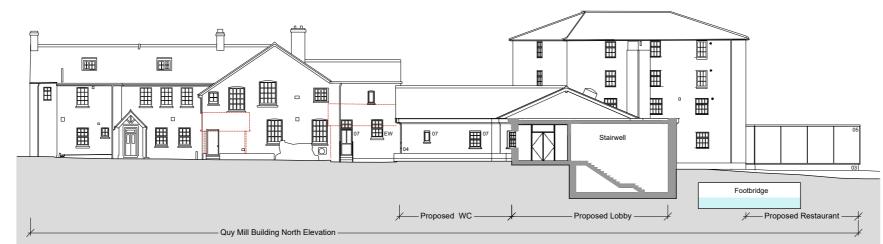

A 100 104 
 QUY
 DMA
 HZ
 04
 DR
 A
 100 104

1876

01 Quy Mill Building South Elevation Scale 1:150

02 Quy Mill Building North Elevation Scale 1:150

03 Quy Mill Building East Elevation Scale 1:150

Scale 1:150

#### Materials

- Slate roof
- Black Fiber Cement Weatherboard
- Light Brown Brick (Base)
- Brick (to match existing)
- Aluminum Window Frames
- Solar Photovoltaic Panels New Window/Door to match
- existing
- Glazed structure

# Key

Elements to be demolished Existing window retained

| P1 ISSUED FOR PLAI                                                                                                             | ISSUED FOR COMMENTS<br>VINING | 17.03.23 JO DI                              |
|--------------------------------------------------------------------------------------------------------------------------------|-------------------------------|---------------------------------------------|
| rev amendments                                                                                                                 |                               | date by ch                                  |
| studio<br>moren                                                                                                                |                               | 57d<br>jamestown roa<br>london nw1 7d<br>UK |
| studio moren Ltd<br>architecture urban design<br>interior design creative m<br>www.studiomoren.co.u<br>studio@studiomoren.co.u | edia<br>k                     | t: 020 7267 44                              |
| architecture                                                                                                                   |                               |                                             |
| project<br>Quy Mill Hot                                                                                                        | el                            |                                             |
| client                                                                                                                         |                               |                                             |
| Quy Investm                                                                                                                    | ents Ltd                      |                                             |
| drawing title                                                                                                                  |                               |                                             |
| Proposed El                                                                                                                    | evations                      |                                             |
| Quy Mill Buil                                                                                                                  | ding                          |                                             |
| drawing status                                                                                                                 |                               |                                             |
| PLANNIN                                                                                                                        | IG                            |                                             |
| scale                                                                                                                          | date                          | drawn by                                    |
| 1:150 @ A1<br>1:300 @ A3                                                                                                       | 17.03.23                      | JO                                          |