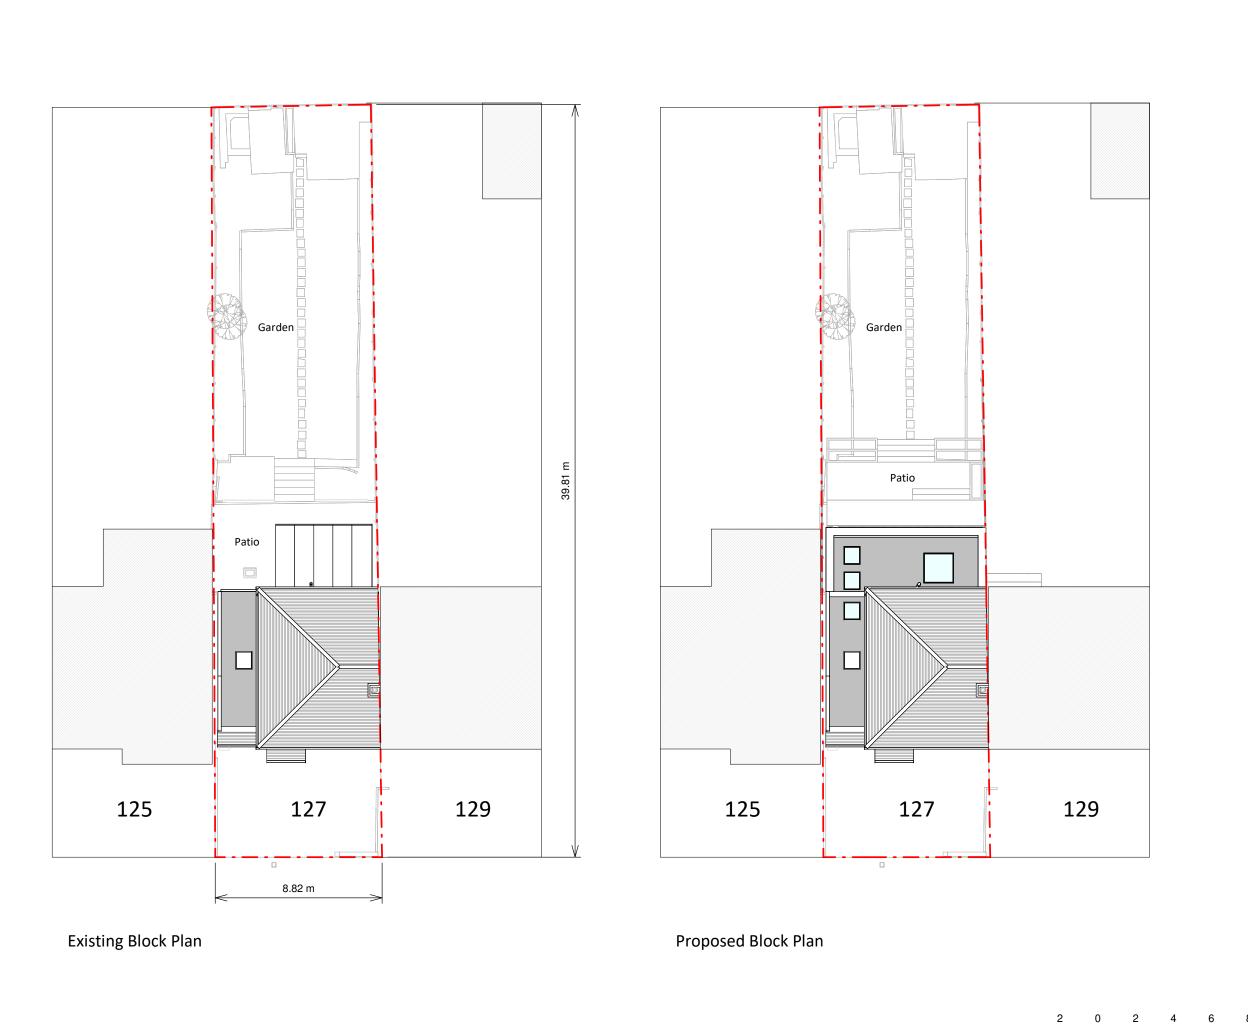

NOTES

KEY

Neighbouring context ——— Boundary line

Revision

Rev Notes Date

Planning Issue 12/02/2024

Job Title

Proposed ground floor rear extension and all associated works at 127 Mill Way

Drawing Stat

Planning Drawings

Client

Fahad Pothiawala

Block Plans

SCALE 1:200

| Drawn | AR | Drawn | AR | Date | Checked | TM |

Drawing No. REV B217134-01 - 3000 A