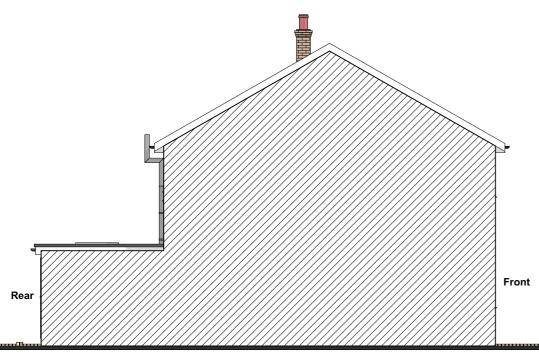

**Existing Rear Elevation 1:100** 

**Existing Flank Elevation 1:100** 

**Existing Front Elevation 1:100** 

**Existing Side Elevation 1:100** 

COPYRIGHT: The contents of this drawing may not be reproduced in whole or in part without express written consent of ARKSS Design Limited.

PLANNING ISSUE

Scale: 1:100@A3

Date: FEB 2024

PROPOSED LOFT CONVERSION AT 14 Drayton Avenue, Potters Bar, EN6 2LF Drawing Title:
EXISTING SITE
PICTURES &
ELEVATIONS

2401018 PL03

Revision:

E.mail: contact@arkssd