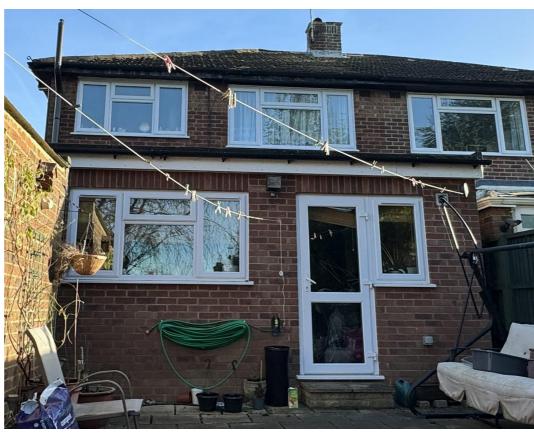

PLANNING ISSUE

Scale: 1:100@A3

Date: FEB 2024

PROPOSED LOFT CONVERSION AT 14 Drayton Avenue, Potters Bar, EN6 2LF Drawing Title:
EXISTING SITE
PICTURES &
ELEVATIONS

2401018 PL03

Revision:

E.mail: contact@arkssd