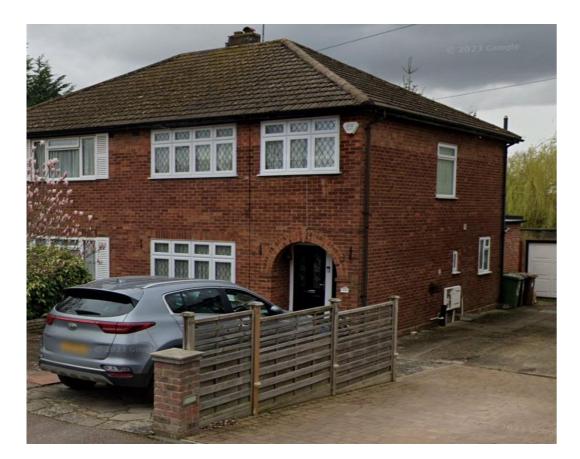

PLANNING ISSUE

Scale: 1:100@A3

Date: FEB 2024

PROPOSED LOFT CONVERSION AT 14 Drayton Avenue, Potters Bar, EN6 2LF Drawing Title:
EXISTING SITE
PICTURES &
ELEVATIONS

2401018 PL03

Revision:

E.mail: contact@arkssd