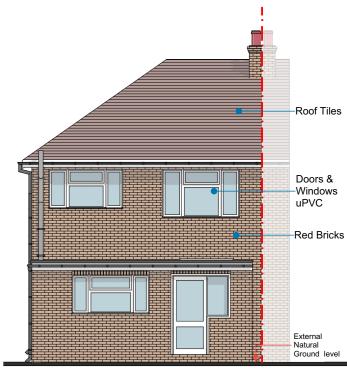

**Existing Rear Elevation 1:100** 

**Existing Flank Elevation 1:100** 

**Existing Front Elevation 1:100** 

**Existing Side Elevation 1:100** 

COPYRIGHT: The contents of this drawing may not be reproduced in whole or in part without express written consent of ARKSS Design Limited.

PLANNING ISSUE

Scale: 1:100@A3

Date: FEB 2024

PROPOSED LOFT CONVERSION AT 14 Drayton Avenue, Potters Bar, EN6 2LF Drawing Title:
EXISTING SITE
PICTURES &
ELEVATIONS

2401018 PL03

Revision:

E.mail: contact@arkssd