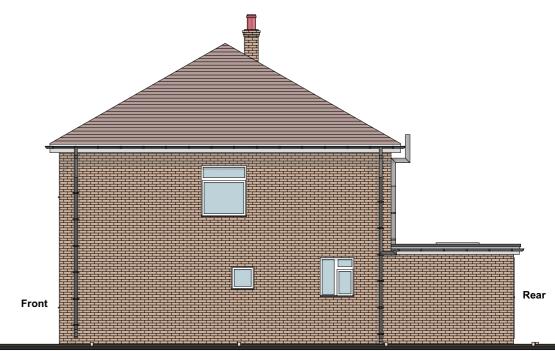

**Existing Rear Elevation 1:100** 

**Existing Flank Elevation 1:100** 

**Existing Front Elevation 1:100** 

**Existing Side Elevation 1:100** 

COPYRIGHT: The contents of this drawing may not be reproduced in whole or in part without express written consent of ARKSS Design Limited.

PLANNING ISSUE

Scale: 1:100@A3

Date: FEB 2024

PROPOSED LOFT CONVERSION AT 14 Drayton Avenue, Potters Bar, EN6 2LF Drawing Title:
EXISTING SITE
PICTURES &
ELEVATIONS

2401018 PL03

Revision:

E.mail: contact@arkssd