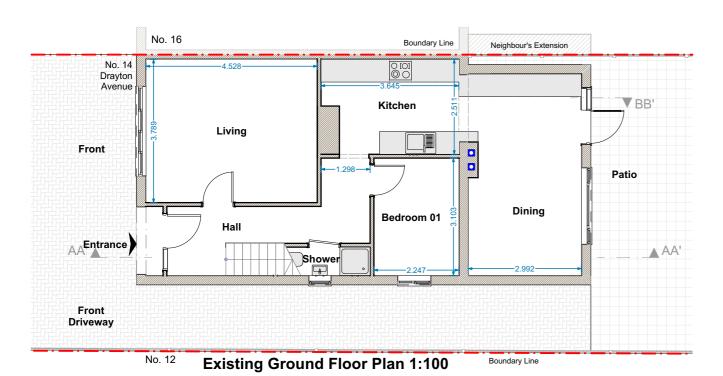

N









COPYRIGHT: The contents of this drawing may not be reproduced in whole or in part without express written consent of ARKSS Design Limited.

Drawings to be read in conjunction with relevant drawing and specs. Drawings can only be scaled for planning purposes. Drawings not to be scaled. figured dimensions only for construction and anyother purpose. Any discrepancies are to be pointed to the Agent/Engineer/Contractor. The agent is not liable for any faults not raised.Drawings not to be scaled for land transfer purposes.

PLANNING ISSUE

Scale: 1:100@A3 Date: FEB 2024

Project Title:
PROPOSED LOFT CONVERSION AT
14 Drayton Avenue, Potters Bar,
EN6 2LF

EXISTING PLANS & SECTION

Project no: Drawing no 
2401018 PL02

E.mail:

Revision

contact@arkssdesign.co.uk

Detail

Date:

Tel: 0208 09050