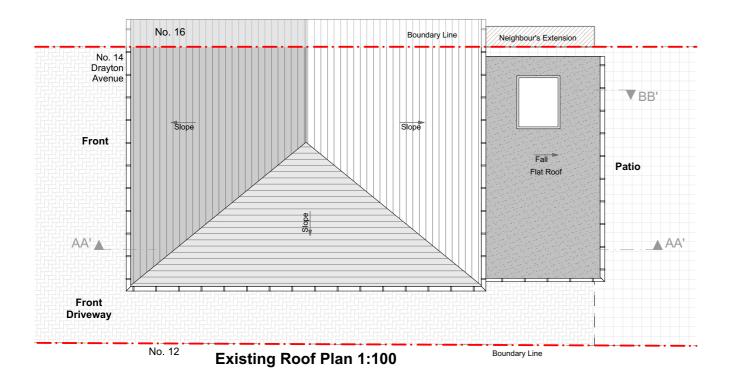

N









COPYRIGHT: The contents of this drawing may not be reproduced in whole or in part without express written consent of ARKSS Design Limited.

Drawings to be read in conjunction with relevant drawing and specs. Drawings can only be scaled for planning purposes. Drawings not to be scaled. figured dimensions only for construction and anyother purpose. Any discrepancies are to be pointed to the Agent/Engineer/Contractor. The agent is not liable for any faults not raised.Drawings not to be scaled for land transfer purposes.

PLANNING ISSUE

Scale: 1:100@A3 Date: FEB 2024

Project Title:
PROPOSED LOFT CONVERSION AT
14 Drayton Avenue, Potters Bar,
EN6 2LF

EXISTING PLANS & SECTION

Project no: Drawing no 
2401018 PL02

E.mail:

Revision

contact@arkssdesign.co.uk

Detail

Date:

Tel: 0208 0