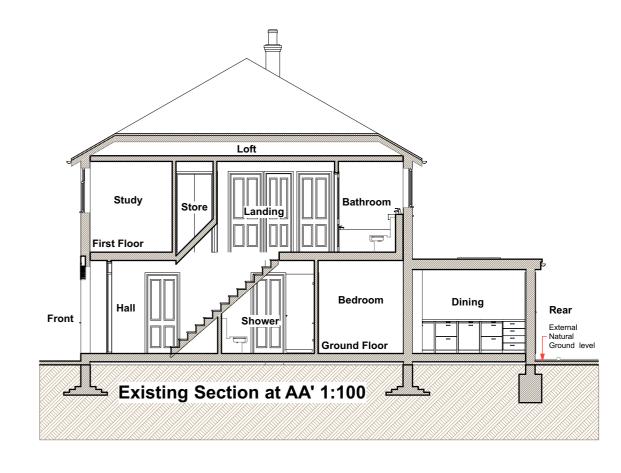

N









COPYRIGHT: The contents of this drawing may not be reproduced in whole or in part without express written consent of ARKSS Design Limited.

Drawings to be read in conjunction with relevant drawing and specs. Drawings can only be scaled for planning purposes. Drawings not to be scaled. figured dimensions only for construction and anyother purpose. Any discrepancies are to be pointed to the Agent/Engineer/Contractor. The agent is not liable for any faults not raised.Drawings not to be scaled for land transfer purposes.

PLANNING ISSUE

Scale: 1:100@A3 Date: FEB 2024

Project Title:
PROPOSED LOFT CONVERSION AT
14 Drayton Avenue, Potters Bar,
EN6 2LF

EXISTING PLANS & SECTION

Project no: Drawing no 
2401018 PL02

E.mail:

Revision

contact@arkssdesign.co.uk

Detail

Date:

Tel: 0208 090