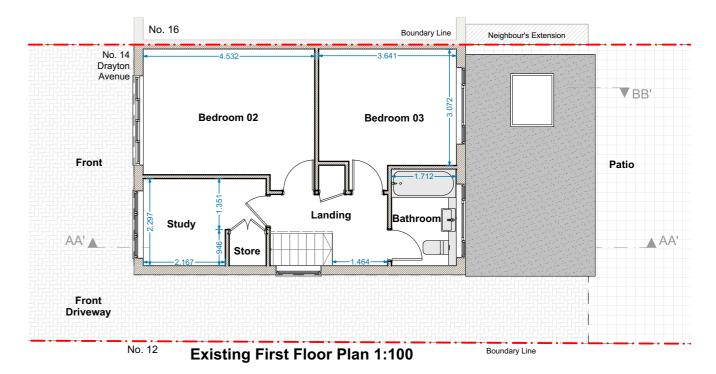

PLANNING ISSUE

Scale: 1:100@A3 Date: FEB 2024

Project Title:
PROPOSED LOFT CONVERSION AT
14 Drayton Avenue, Potters Bar,
EN6 2LF

EXISTING PLANS & SECTION

Project no: Drawing no 
2401018 PL02

E.mail:

Revision