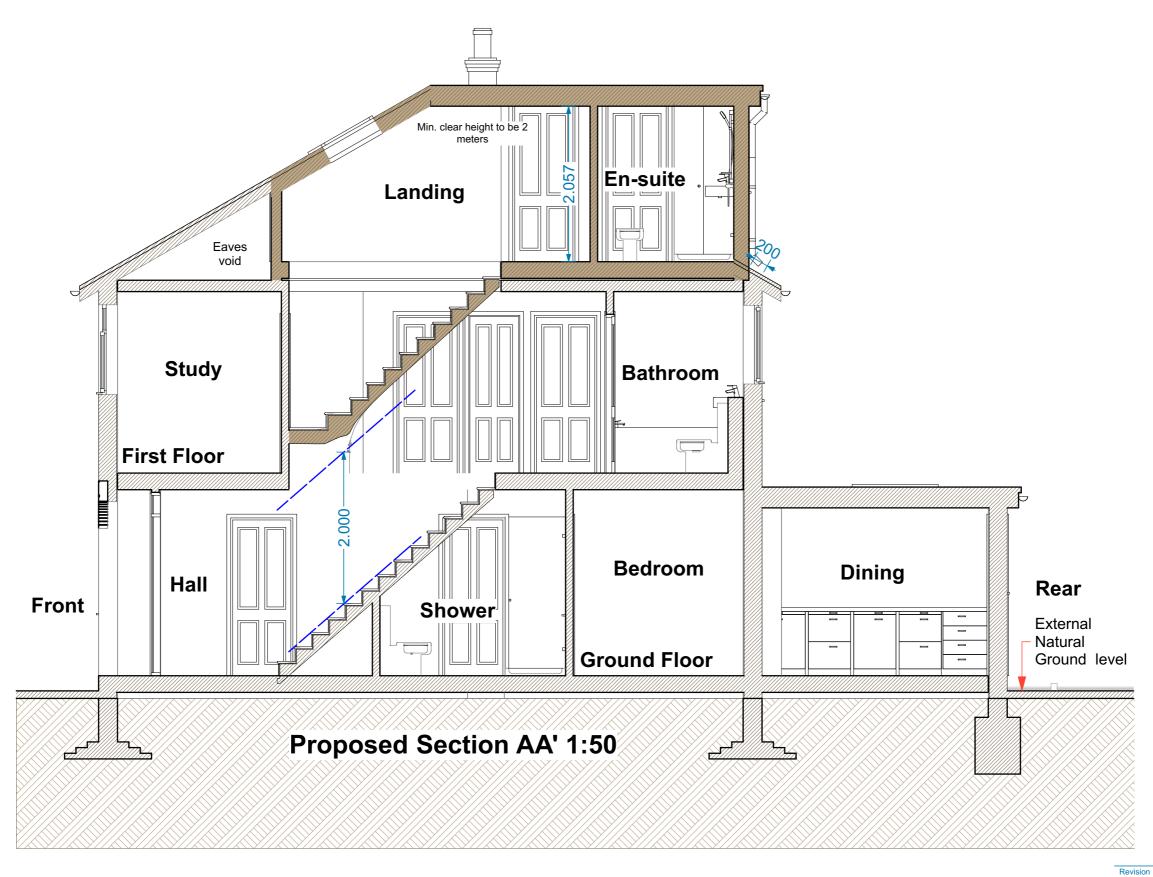

COPYRIGHT: The contents of this drawing may not be reproduced in whole or in part without express written consent of ARKSS Design Limited.

Drawings to be read in conjunction with relevant drawing and specs. Drawings can only be scaled for planning purposes. Drawings not to be scaled. figured dimensions only for construction and anyother purpose. Any discrepancies are to be pointed to the Agent/Engineer/Contractor. The agent is not liable for any faults not raised.Drawings not to be scaled for land transfer purposes.

PLANNING ISSUE

Scale: 1:50@A3

Date: FEB 2024

PROPOSED LOFT CONVERSION AT 14 Drayton Avenue, Potters Bar, EN6 2LF

PROPOSED SECTION

2401018 PL09

Revision:

E.mail:
contact@arkssdesign.co.uk

Tel: 0208 0905070 Mob: 078 2555 7465



Unit 13 First Floor, Clements Court, 13