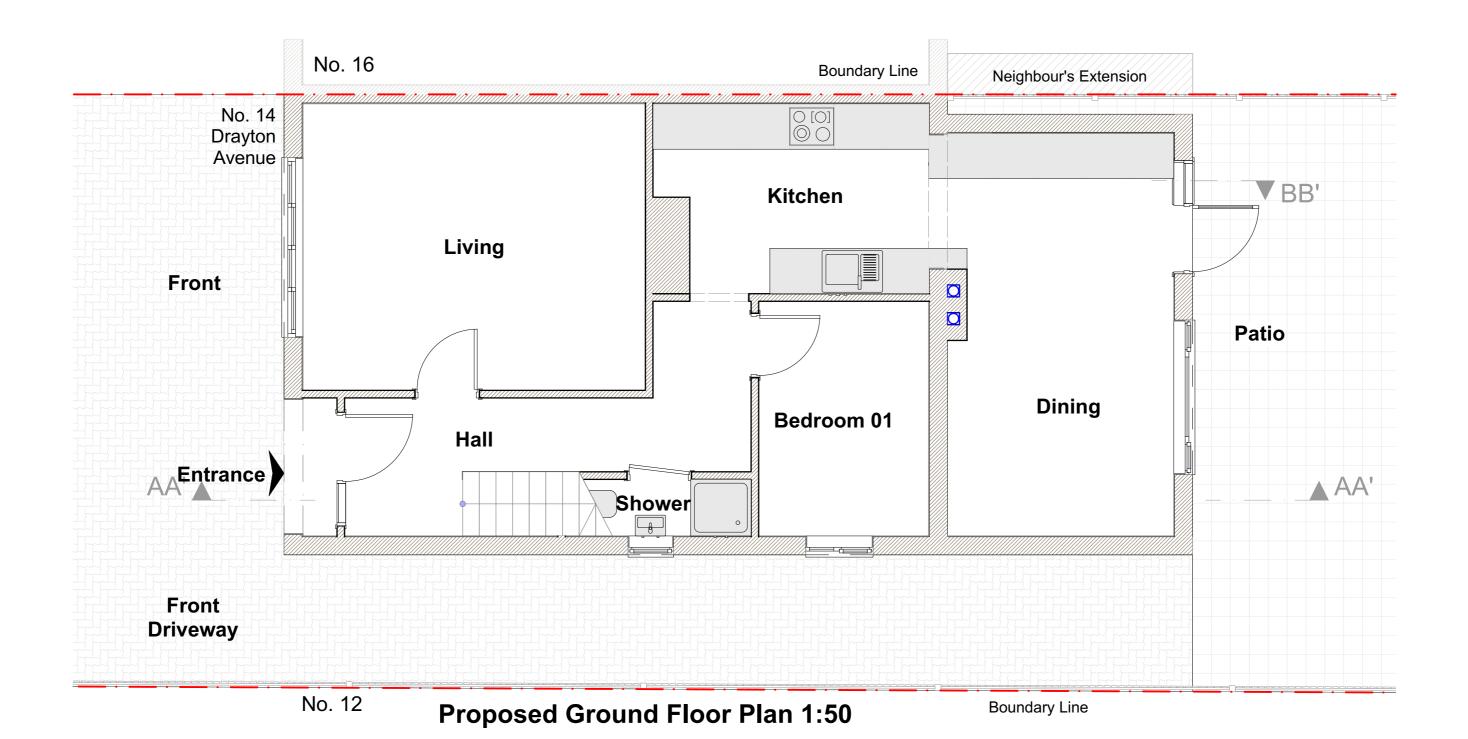

PLANNING ISSUE

Scale: 1:50@A3

Date: FEB 2024

Project Title:
PROPOSED LOFT CONVERSION AT
14 Drayton Avenue, Potters Bar,
EN6 2LF

PROPOSED PLAN

Project no: Drawing no: **2401018 PL04** 

E.mail:

Revision