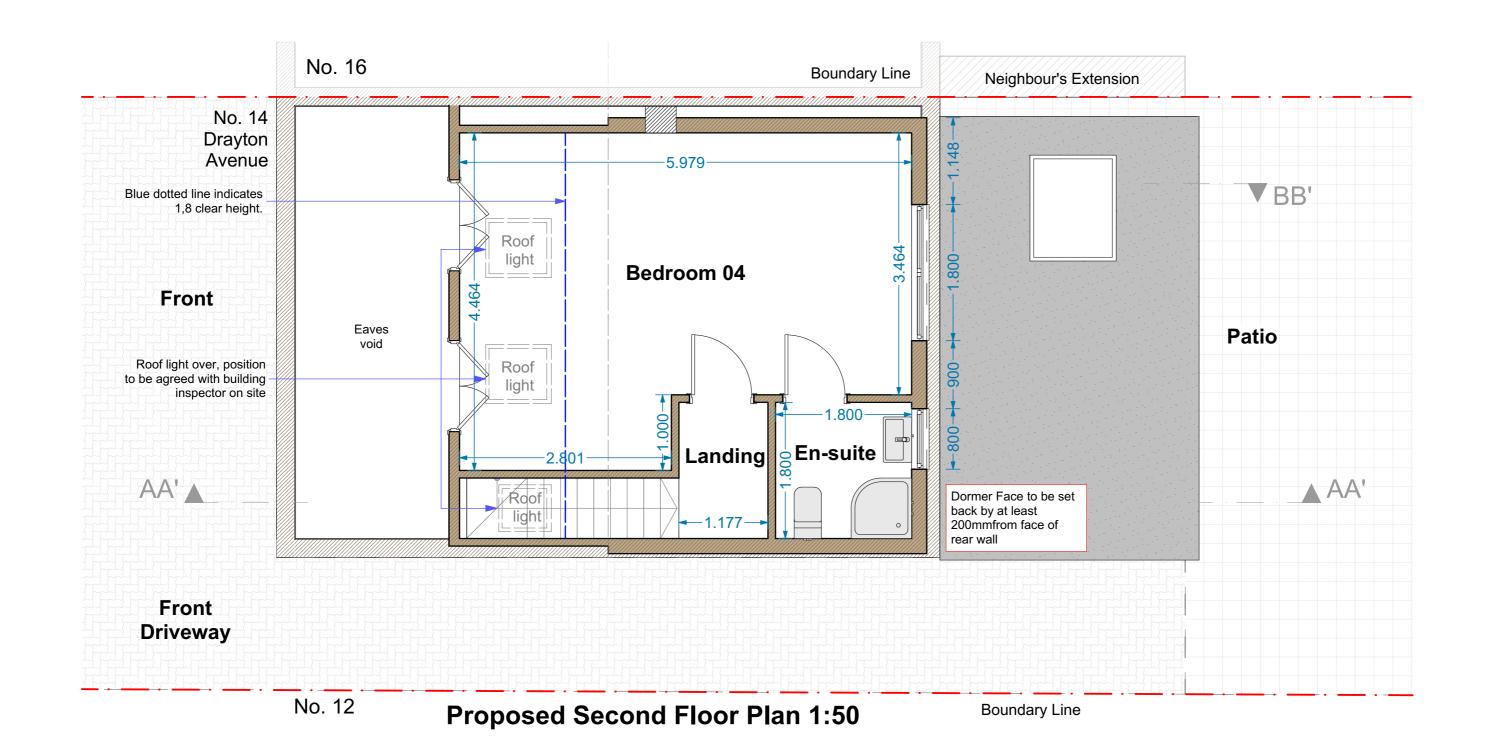

PLANNING ISSUE

PROPOSED LOFT CONVERSION AT 14 Drayton Avenue, Potters Bar,

PROPOSED PLAN

2401018 PL06 E.mail:

Revision

contact@arkssdesign.co.uk 0208 0905070

www.arkssdesign.co.uk

Detail