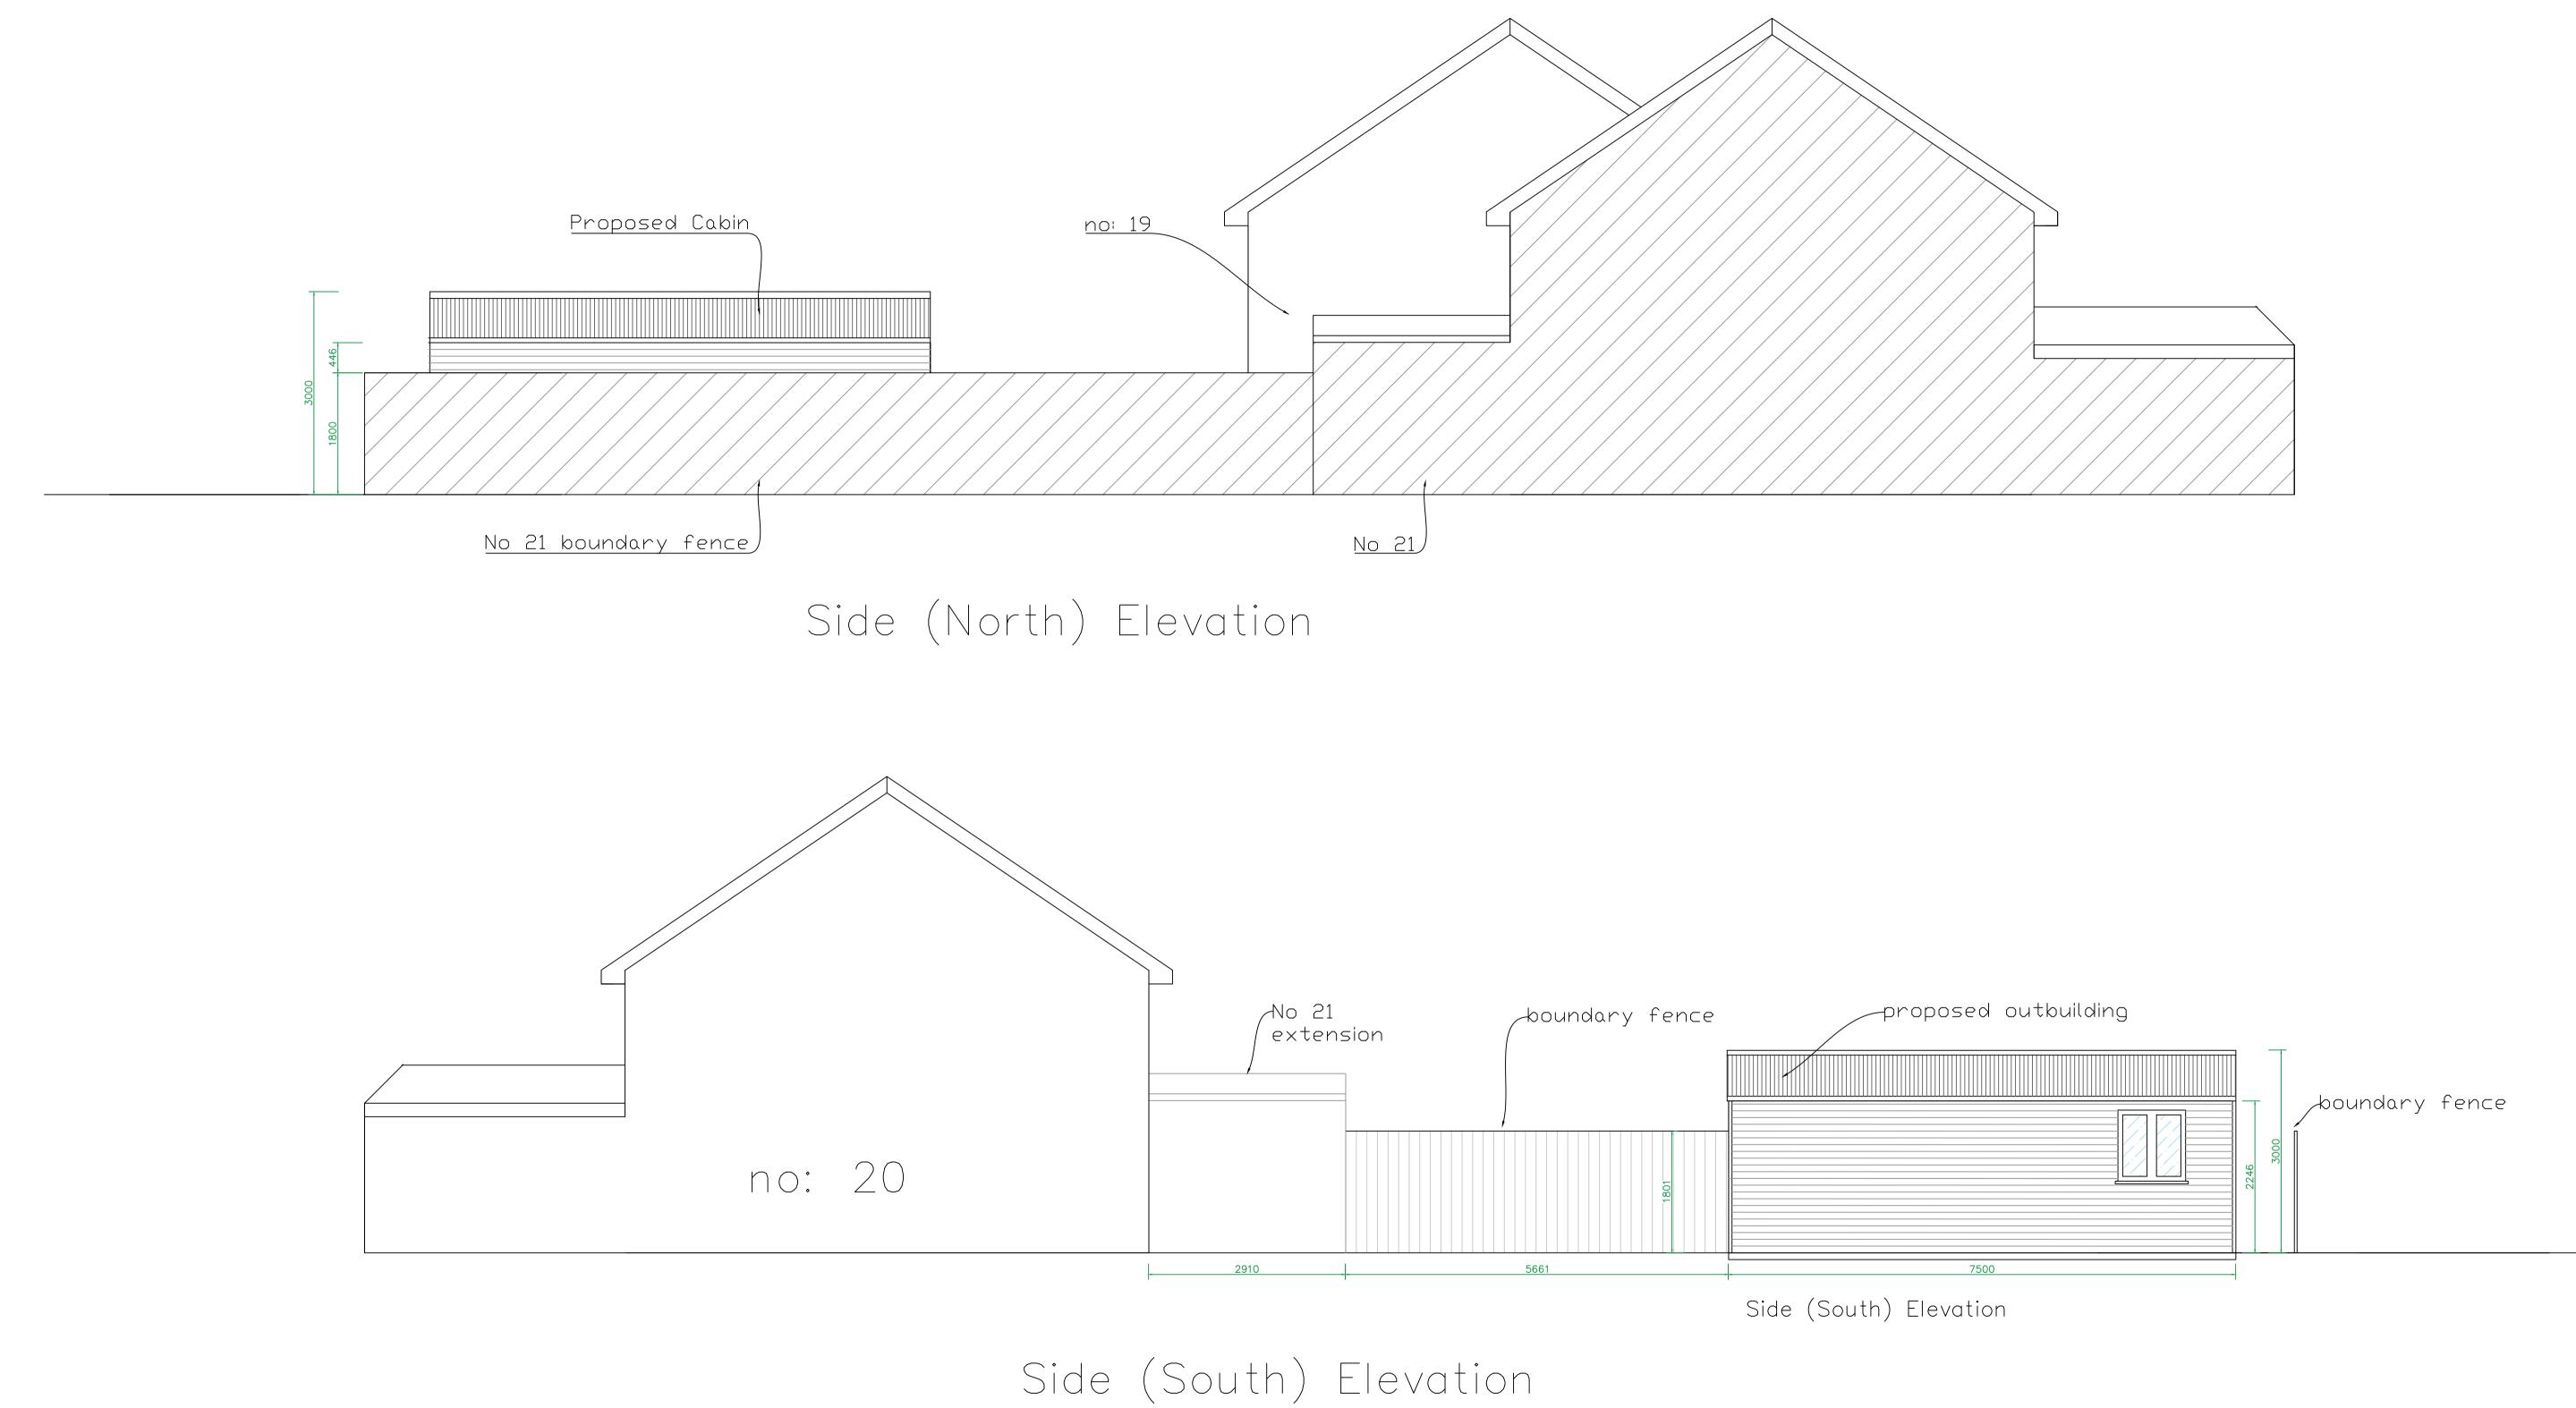

Revisions:

| Drawn By:   | ZJ | Contract No: DM- | MB/ Outbuilding     |   |
|-------------|----|------------------|---------------------|---|
| Checked By: |    | Set:             | A                   |   |
| Page Size:  | A1 | Revision:        | 0                   | 1 |
|             |    | Page No:         | 2 - Side Elevations |   |