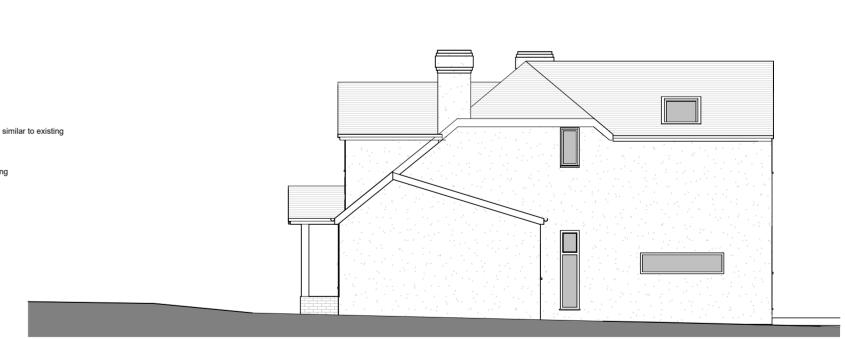

Front Elevation

Rear Elevation

Side 2 Elevation

| Fluent ARCHITECTURAL DESIGN SERVICES                                                                            |
|-----------------------------------------------------------------------------------------------------------------|
| FLUENT  ARCHITECTURAL DESIGN SERVICES  TEL: 0800 043 8838  E-mail: 16F0@fluent-ads.co.uk  Web: fluent-ads.co.uk |

|                        | Scale @ A3<br>1 : 100 | Drawing number P.M.600 | Key:  Existing Proposed + SVP                          | 1 |
|------------------------|-----------------------|------------------------|--------------------------------------------------------|---|
| 7 Elm Grove. Epsom     | 1.100                 | P.IVI.000              | Existing Frepoded + evi /                              | Α |
| / Lilli Giove. Lpsoili | Date                  | Project number         | — Existing drainage — — Proposed drainage — — Overhead | В |
|                        | 21.02.2023            | 2045                   |                                                        | С |
|                        |                       |                        | 0 1 2 3 4 5                                            | D |
| Proposed Elevations    | Drawn by              | Rev                    |                                                        | E |
| 1 Topocou Elevatione   | SZ                    | E                      | GRAPHIC SCALE: 1:100                                   |   |
|                        |                       |                        |                                                        |   |