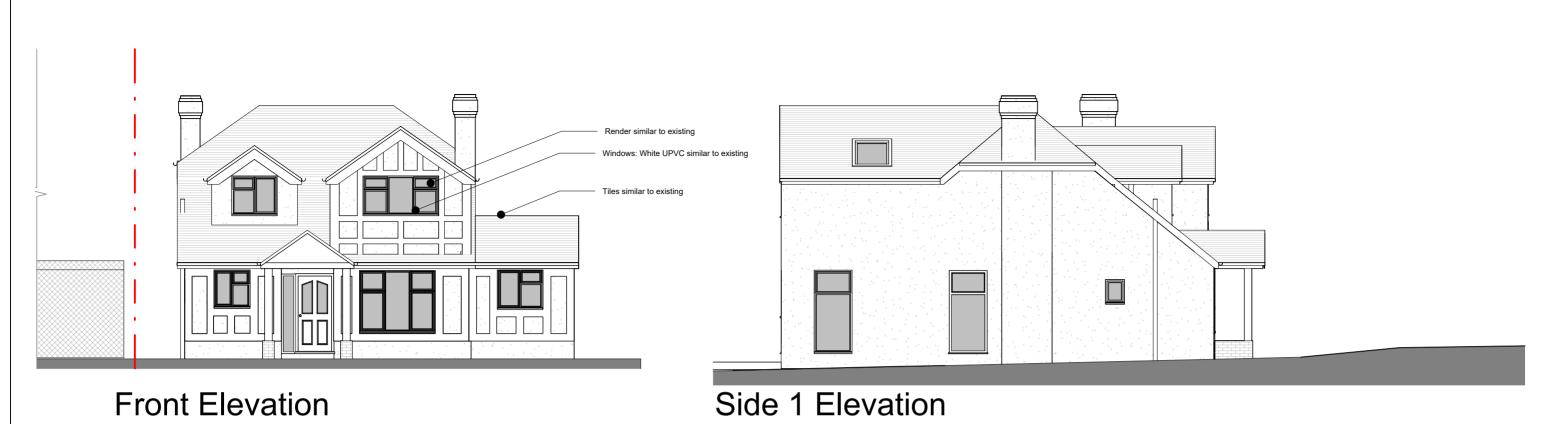

Front Elevation

Rear Elevation

Side 2 Elevation

| Fluent ARCHITECTURAL DESIGN SERVICES                                                                            |
|-----------------------------------------------------------------------------------------------------------------|
| FLUENT  ARCHITECTURAL DESIGN SERVICES  TEL: 0800 043 8838  E-mail: 16F0@fluent-ads.co.uk  Web: fluent-ads.co.uk |

|                        | Scale @ A3<br>1 : 100 | Drawing number P.M.600 | Key:  Existing Proposed + SVP                          | 1 |
|------------------------|-----------------------|------------------------|--------------------------------------------------------|---|
| 7 Elm Grove. Epsom     | 1.100                 | P.IVI.000              | Existing Frepoded + evi /                              | Α |
| / Lilli Giove. Lpsoili | Date                  | Project number         | — Existing drainage — — Proposed drainage — — Overhead | В |
|                        | 21.02.2023            | 2045                   |                                                        | С |
|                        |                       |                        | 0 1 2 3 4 5                                            | D |
| Proposed Elevations    | Drawn by              | Rev                    |                                                        | E |
| 1 Topocou Elevatione   | SZ                    | E                      | GRAPHIC SCALE: 1:100                                   |   |
|                        |                       |                        |                                                        |   |