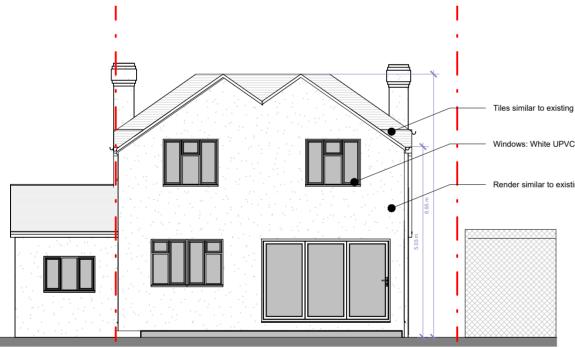

Front Elevation

Rear Elevation

Side 2 Elevation

| Fluent ARCHITECTURAL DESIGN SERVICES                                                                            |
|-----------------------------------------------------------------------------------------------------------------|
| FLUENT  ARCHITECTURAL DESIGN SERVICES  TEL: 0800 043 8838  E-mail: 16F0@fluent-ads.co.uk  Web: fluent-ads.co.uk |

|                        | Scale @ A3<br>1 : 100 | Drawing number P.M.600 | Key:  Existing Proposed + SVP                          | 1 |
|------------------------|-----------------------|------------------------|--------------------------------------------------------|---|
| 7 Elm Grove. Epsom     | 1.100                 | P.IVI.000              | Existing Frepoded + evi /                              | Α |
| / Lilli Giove. Lpsoili | Date                  | Project number         | — Existing drainage — — Proposed drainage — — Overhead | В |
|                        | 21.02.2023            | 2045                   |                                                        | С |
|                        |                       |                        | 0 1 2 3 4 5                                            | D |
| Proposed Elevations    | Drawn by              | Rev                    |                                                        | E |
| 1 Topocou Elevatione   | SZ                    | E                      | GRAPHIC SCALE: 1:100                                   |   |
|                        |                       |                        |                                                        |   |