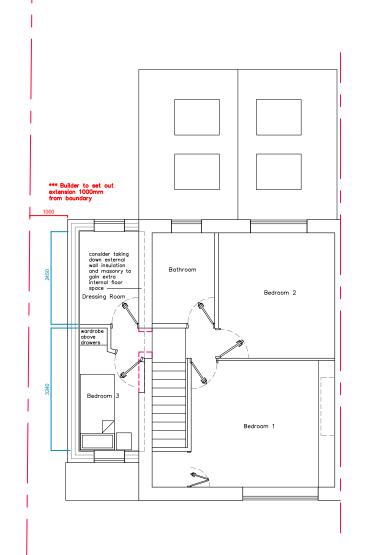

Existing First Floor Plan 1:100

Proposed First Floor Plan 1:100

GENERAL NOTES

STRUCTURAL ALTERATIONS SUBJECT TO STRUCTURAL ENGINEERS COMMENTS AND DESIGN, CALCULATIONS SHALL BE OBTAINED BY THE APPOINTED BUILDING CONTRACTOR AND SUBMITTED FOR APPROVAL BEFORE WORKS COMMENCE ON SIT ALL WORKS TO BE CARRIED OUT TO THE LATEST BUILDING REGULATIONS, BRITISH STANDARDS AND APPROVED CODES OF PRACTICE

Existing and Proposed Plans (First Floor)