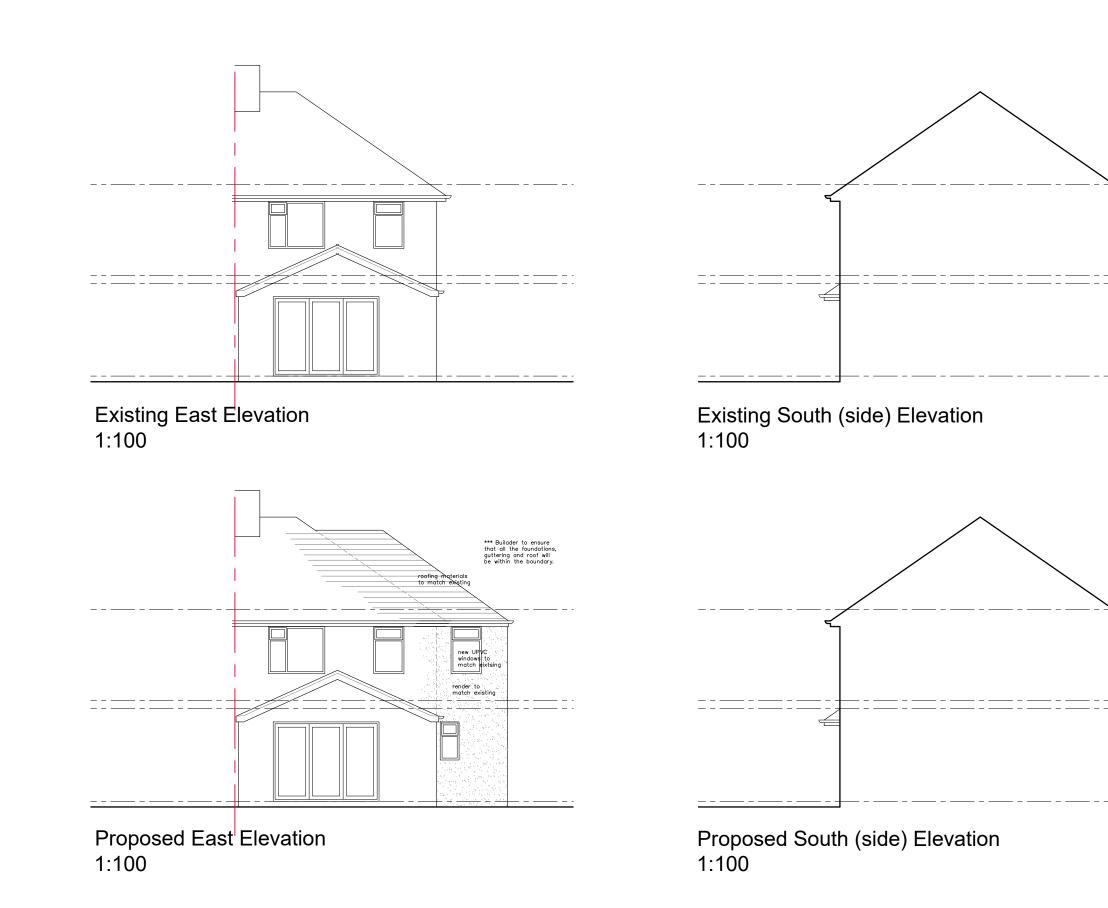

Existing and Proposed Elevations 2

STRUCTURAL ALTERATIONS SUBJECT TO STRUCTURAL ENGINEERS COMMENTS AND DESIGN, CALCULATIONS SHALL OBTAINED BY THE APPOINTED BUILDING CONTRACTOR AND SUBMITTED FOR APPROVAL BEFORE WORKS COMMENCE