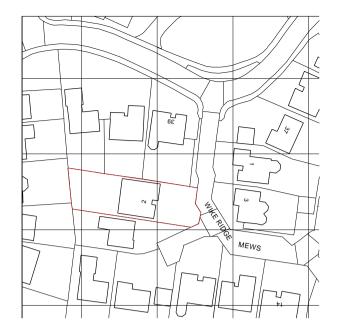

scalebar.

north point.

revisions.

 Project.

 2 Wike Ridge Mews

 drawing title.

 Proposed Location Plar

 date.
 paper size.

 O1/02/24
 1:1250 @ A3
 A3:

 drawing status.
 O1/02/24
 1:1250 @ A3
 A3:

 drawing status.
 drawn by.
 checked by.

 Planning
 MRC
 MRC

 project no.
 dwg no.
 rev.

 2024-110
 p001
 A

 3 Calls Landing 36-38 The Calls, Leeds, LS2 7EW
 A