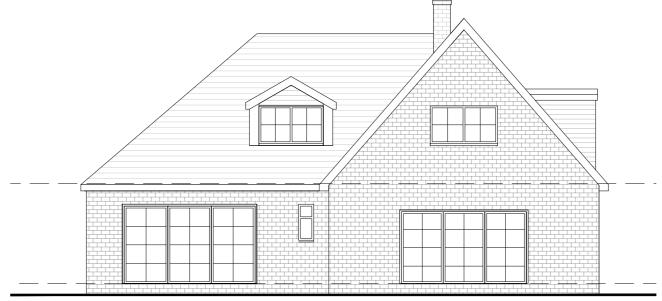

Proposed West Elevation

Proposed East Elevation

Proposed South Elevation

Proposed Garage South Elevation

Proposed North Elevation

#### NOTES

- Extension to be constructed of materials to match the existing building
   Windows to be aluminum crittal style.
   VELUX or similar Roof Lights to front
- elevation. Dark grey aluminum frames to other skylights (Velux or similar)

  4. Rainwater goods Gloss Black metal or
- UPVC
- 5. Garage all materials to match the existing dwelling

DO NOT SCALE - ALL DIMENSIONS AND LEVELS TO BE CHECKED ON SITE. SUBJECT TO STRUCTURAL REVIEW AND ACCURATE MEASURED SURVEY