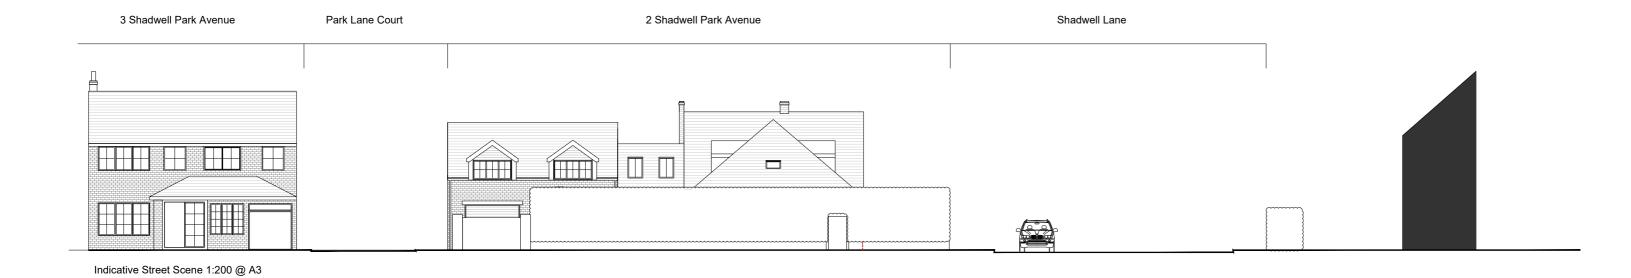

on to be constructed of materials to match the existing building
   Windows to be aluminum crittal style.
   VELUX or similar Roof Lights to front
- elevation. Dark grey aluminum frames to other skylights (Velux or similar)

  4. Rainwater goods Gloss Black metal or
- UPVC
- 5. Garage all materials to match the existing dwelling

DO NOT SCALE - ALL DIMENSIONS AND LEVELS TO BE CHECKED ON SITE. SUBJECT TO STRUCTURAL REVIEW AND ACCURATE MEASURED SURVEY

### **NOTES**

THIS DRAWING IS FOR PLANNING CONSENT ONLY. DO NOT BUILD FROM THIS DRAWING IT IS SUBJECT TO STRUCTURAL AND DETAILED DESIGN

## REVISIONS

This design is copyright ©

# RESIDENTIAL **EXTENTION**

2 SHADWELL PARK AVENUE

## PROPOSED **ELEVATIONS**

Drawn: **JE** Scale: 1:100 @ A2 Date: JUNE23 Checked:



Dwg No: 016/01(02)012 #