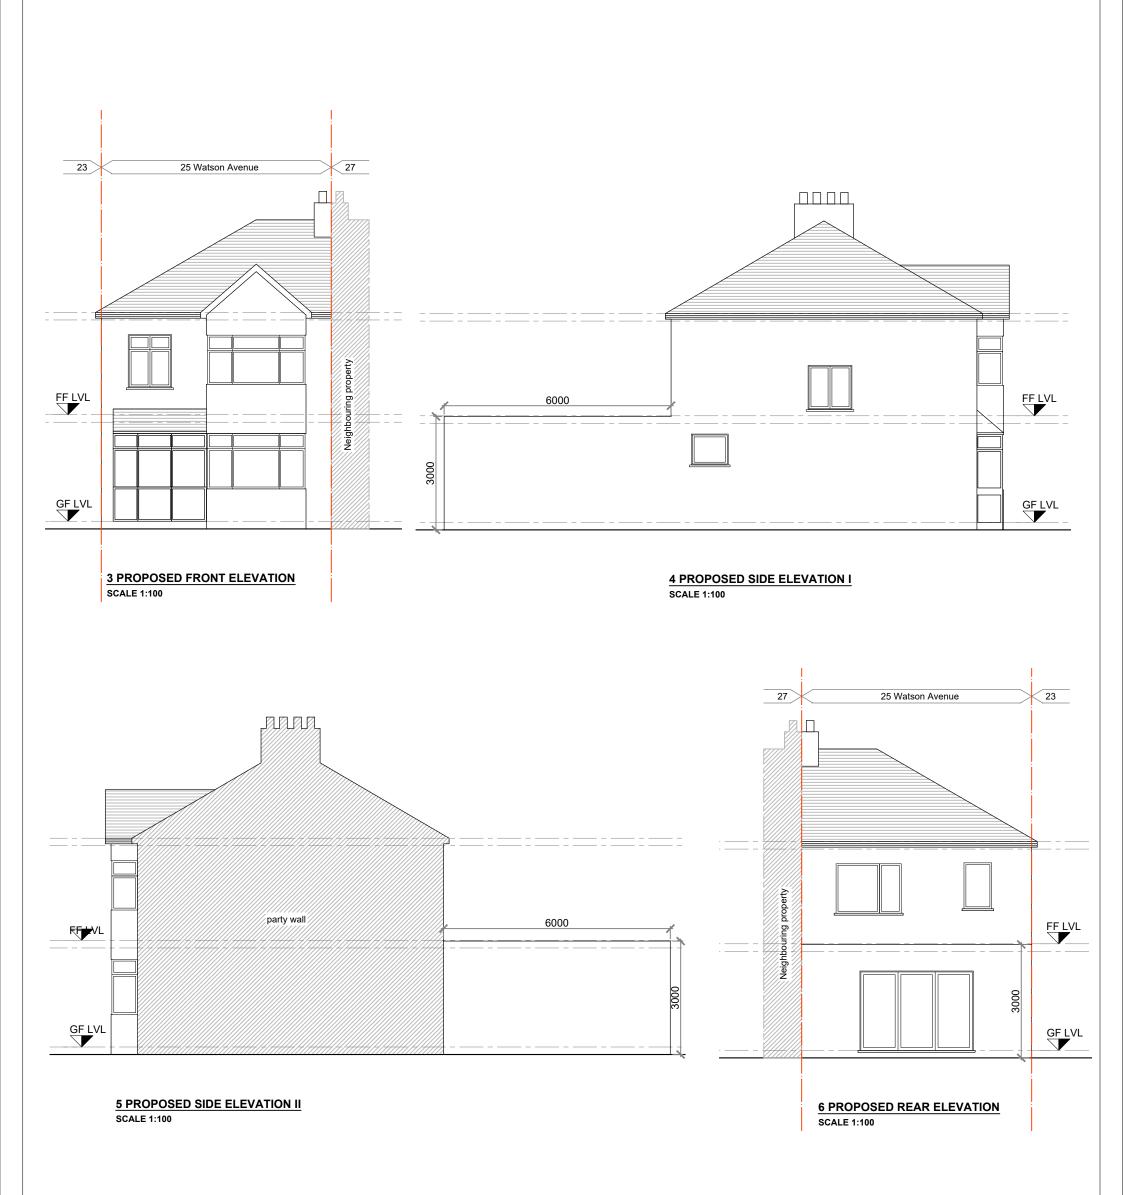

| PROJECT TITLE:<br>25 WATSON AVENUE, SM3 9RE<br>SINGLE STOREY REAR EXTENSION | SCALE:<br>1:100 |       |                     | DRAWING TITLE: PROPOSED DRAWINGS | APPLICANT: POOPALASINGHAM KIRUBHAKARAN | NOTES 1 ALL DIMENSIONS ARE IN MILLIMETERS UNLESS NOTED OTHERWISE. 2 ALL MEASUREMENTS TO BE VERIFIED ON SITE BY THE CONTRACTOR/BUILDER. 3 FOR ANY DISCREPANCIES AND OMISSIONS. IT IS RECIPIENT'S |
|-----------------------------------------------------------------------------|-----------------|-------|---------------------|----------------------------------|----------------------------------------|-------------------------------------------------------------------------------------------------------------------------------------------------------------------------------------------------|
| DRAWING NUMBER:<br>AS/2024/WA/RE06                                          | SHEET<br>A3     | : REV | DATE:<br>16/02/2024 |                                  |                                        | RESPONSIBILITY TO VERIFY THE SAME WITH THE DESIGNER.                                                                                                                                            |