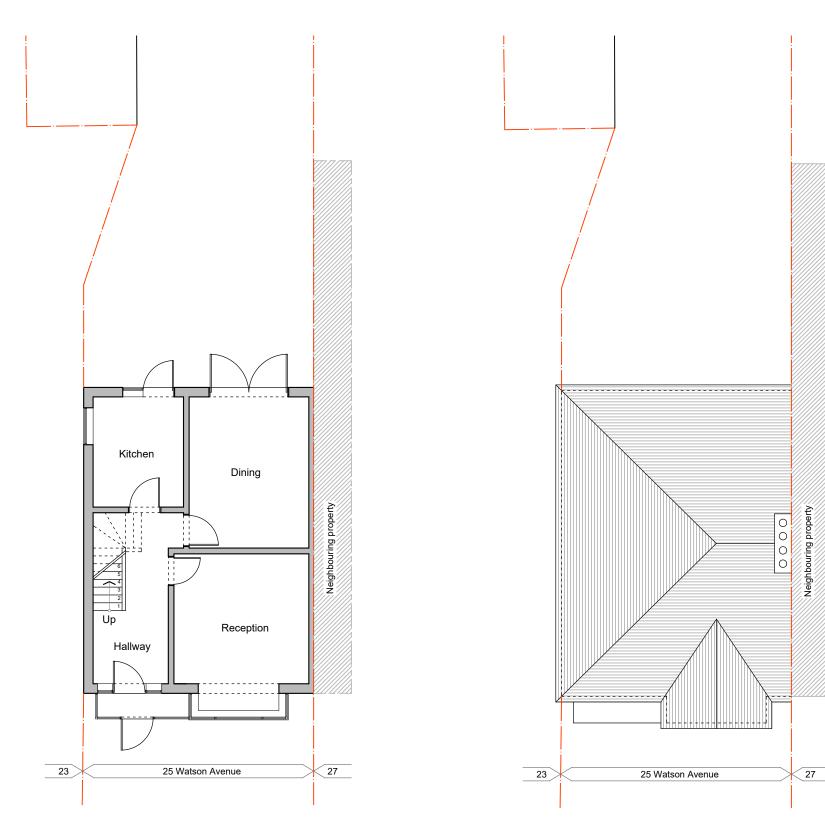

1 EXISTING GROUND FLOOR PLAN SCALE 1:100 2 EXISTING ROOF PLAN SCALE 1:100

| PROJECT TITLE:<br>25 WATSON AVENUE, SM3 9RE<br>SINGLE STOREY REAR EXTENSION | SCALE:<br>1:100 |                         | DRAWING TITLE: EXISTING DRAWINGS | APPLICANT: POOPALASINGHAM KIRUBHAKARAN | NOTES<br>1 ALL DIMENSIONS ARE IN MILLIMETERS UNLESS NOTED OTHERWISE.<br>2 ALL MEASUREMENTS TO BE VERIFIED ON SITE BY THE<br>CONTRACTORIBUILDER.<br>3 FOR ANY DISCREPANCIES AND OMISSIONS, IT IS RECIPIENT'S<br>RESPONSIBILITY TO VERIFY THE SAME WITH THE DESIGNER. |
|-----------------------------------------------------------------------------|-----------------|-------------------------|----------------------------------|----------------------------------------|---------------------------------------------------------------------------------------------------------------------------------------------------------------------------------------------------------------------------------------------------------------------|
| DRAWING NUMBER:<br>AS/2024/WA/RE03                                          | SHEET:<br>A3    | REV DATE:<br>16/02/2024 |                                  |                                        |                                                                                                                                                                                                                                                                     |