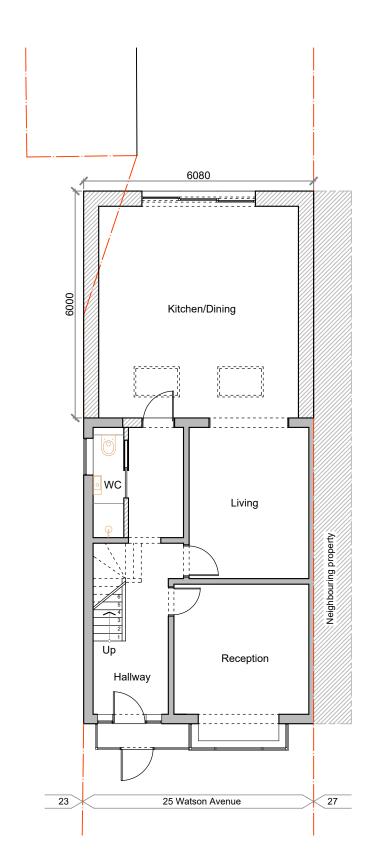

1 PROPOSED GROUND FLOOR PLAN SCALE 1:100

2 PROPOSED ROOF PLAN SCALE 1:100

| PROJECT TITLE:<br>25 WATSON AVENUE, SM3 9RE<br>SINGLE STOREY REAR EXTENSION | SCALE:<br>1:100  | •                   | DRAWING TITLE: PROPOSED DRAWINGS | APPLICANT: POOPALASINGHAM KIRUBHAKARAN | NOTES  1 ALL DIMENSIONS ARE IN MILLIMETERS UNLESS NOTED OTHERWISE. 2 ALL MEASUREMENTS TO BE VERIFIED ON SITE BY THE CONTRACTOR/BUILDER. 3 FOR ANY DISCREPANCIES AND OMISSIONS, IT IS RECIPIENT'S |
|-----------------------------------------------------------------------------|------------------|---------------------|----------------------------------|----------------------------------------|--------------------------------------------------------------------------------------------------------------------------------------------------------------------------------------------------|
| DRAWING NUMBER:<br>AS/2024/WA/RE05                                          | SHEET: REV<br>A3 | DATE:<br>16/02/2024 | 0 1 5                            |                                        | RESPONSIBILITY TO VERIFY THE SAME WITH THE DESIGNER.                                                                                                                                             |