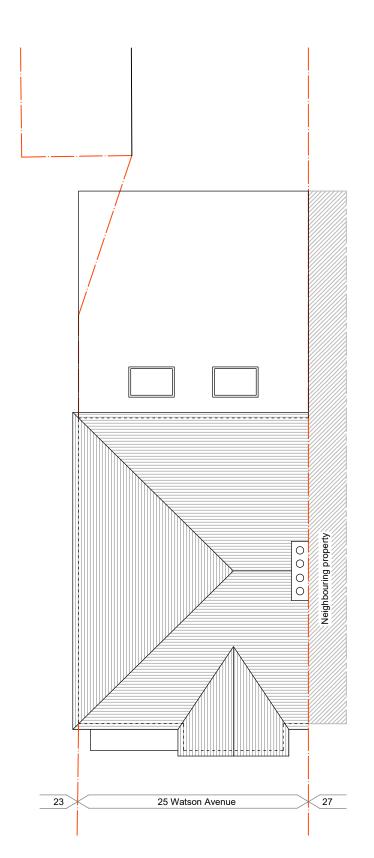

1 PROPOSED GROUND FLOOR PLAN SCALE 1:100

2 PROPOSED ROOF PLAN SCALE 1:100

| PROJECT TITLE:<br>25 WATSON AVENUE, SM3 9RE<br>SINGLE STOREY REAR EXTENSION | SCALE:<br>1:100  | •                   | DRAWING TITLE: PROPOSED DRAWINGS | APPLICANT: POOPALASINGHAM KIRUBHAKARAN | NOTES  1 ALL DIMENSIONS ARE IN MILLIMETERS UNLESS NOTED OTHERWISE. 2 ALL MEASUREMENTS TO BE VERIFIED ON SITE BY THE CONTRACTOR/BUILDER. 3 FOR ANY DISCREPANCIES AND OMISSIONS, IT IS RECIPIENT'S |
|-----------------------------------------------------------------------------|------------------|---------------------|----------------------------------|----------------------------------------|--------------------------------------------------------------------------------------------------------------------------------------------------------------------------------------------------|
| DRAWING NUMBER:<br>AS/2024/WA/RE05                                          | SHEET: REV<br>A3 | DATE:<br>16/02/2024 | 0 1 5                            |                                        | RESPONSIBILITY TO VERIFY THE SAME WITH THE DESIGNER.                                                                                                                                             |