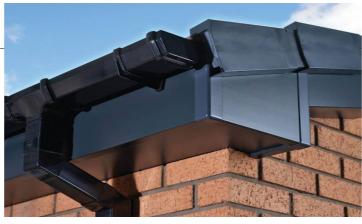

Marley Modern Roof Tile - Smooth Grey

UPVC BLACK FASCIA AND SOFFIT WITH BLACK GUTTERING

| Purpose of Issue | status | Drawn By    | Date | Scales @ A3 | Project No. | Originator                                            | Project                                              | Client          | Layout Title   |
|------------------|--------|-------------|------|-------------|-------------|-------------------------------------------------------|------------------------------------------------------|-----------------|----------------|
|                  | 01     | Checked By  | Date | 1:100       | 22050       | S.A Design Consultancy<br>Suite 7 C, Britannia Estate | Land Rear Of 297 Ashcroft Road Luton<br>Bedfordshire | MR & MRS. MEHRA | MATERIAL BOARD |
|                  |        | Approved By | Date |             |             | leagrave Road                                         | Erection of 1 Two bedroom chalet bungalow.           |                 |                |