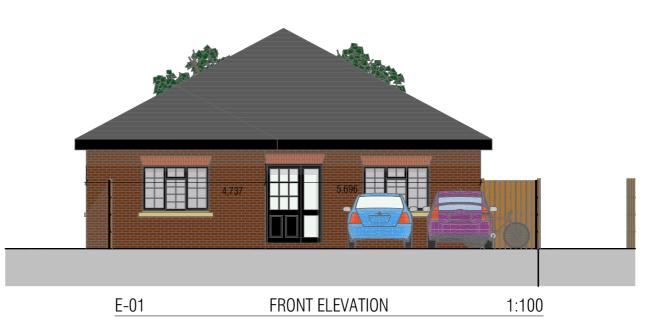

Marley Modern Roof Tile - Smooth Grey

UPVC BLACK FASCIA AND SOFFIT WITH BLACK GUTTERING

| Purpose of Issue | status | Drawn By    | Date | Scales @ A3 | Project No. | Originator                                            | Project                                              | Client          | Layout Title   |
|------------------|--------|-------------|------|-------------|-------------|-------------------------------------------------------|------------------------------------------------------|-----------------|----------------|
|                  | 01     | Checked By  | Date | 1:100       | 22050       | S.A Design Consultancy<br>Suite 7 C, Britannia Estate | Land Rear Of 297 Ashcroft Road Luton<br>Bedfordshire | MR & MRS. MEHRA | MATERIAL BOARD |
|                  |        | Approved By | Date |             |             | leagrave Road                                         | Erection of 1 Two bedroom chalet bungalow.           |                 |                |