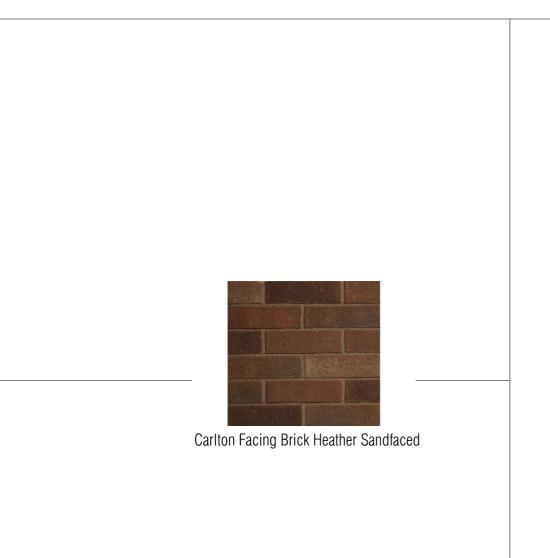

Marley Modern Roof Tile - Smooth Grey

UPVC BLACK FASCIA AND SOFFIT WITH BLACK GUTTERING

| Purpose of Issue | status | Drawn By    | Date | Scales @ A3 | Project No. | Originator                                            | Project                                              | Client          | Layout Title   |
|------------------|--------|-------------|------|-------------|-------------|-------------------------------------------------------|------------------------------------------------------|-----------------|----------------|
|                  | 01     | Checked By  | Date | 1:100       | 22050       | S.A Design Consultancy<br>Suite 7 C, Britannia Estate | Land Rear Of 297 Ashcroft Road Luton<br>Bedfordshire | MR & MRS. MEHRA | MATERIAL BOARD |
|                  |        | Approved By | Date |             |             | leagrave Road                                         | Erection of 1 Two bedroom chalet bungalow.           |                 |                |