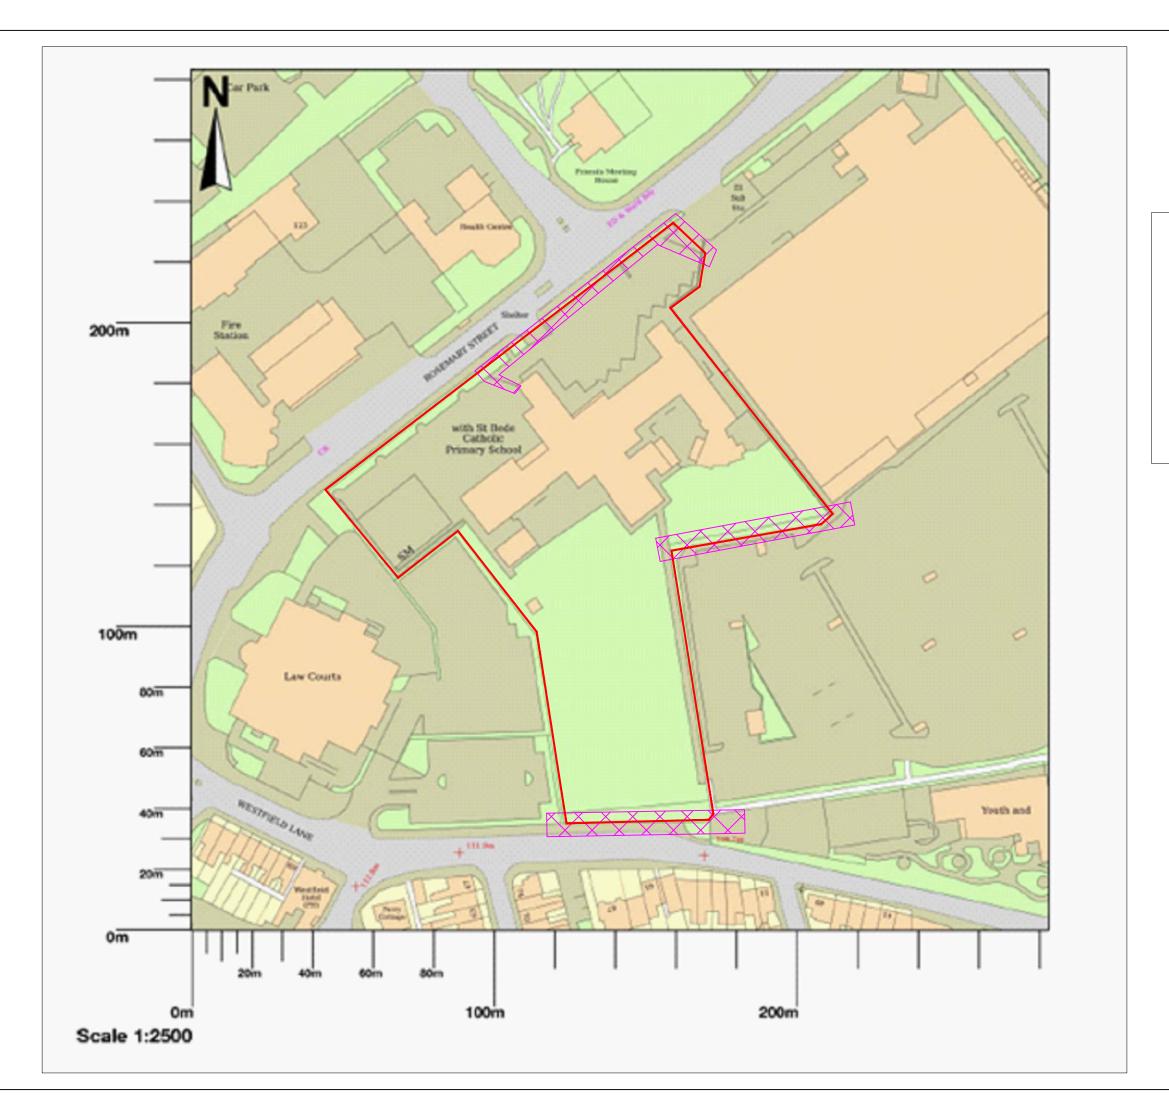

Proposed fencing / boundary works.

# Project

St Philip Neri RPA

Property Ref
Our Lady of Lourdes Catholic Multi Academy Trust

Drawing Title

Site Location Plan

| Revision       | Date    | February 2024 |
|----------------|---------|---------------|
|                | Scale   | 1:1250 @ A3   |
| Drawing No.    | Drawn   | DH            |
| 1295-02-EX-008 | Checked | <b>G</b> W    |