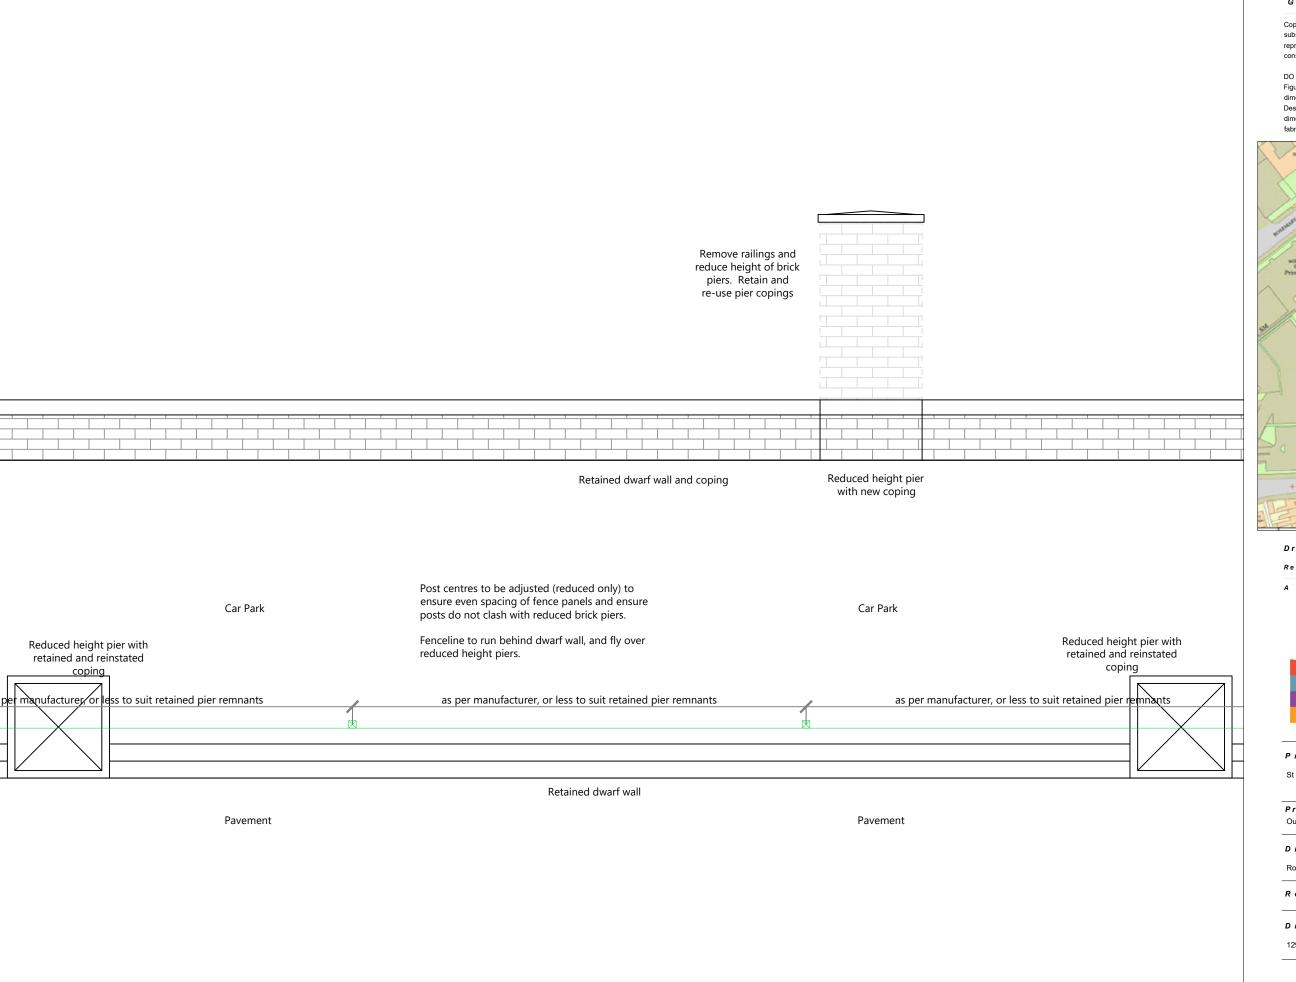

# Property Ref

Our Lady of Lourdes Catholic Multi Academy Trust

Drawing Title

Rosemary Street dwarf wall & fencing

| Revision                   | Date    | January 2024 |
|----------------------------|---------|--------------|
| Drawing No. 1295-02-EX-006 | Scale   | 1:500 @ A3   |
|                            | Drawn   | DH           |
|                            | Checked | GW           |