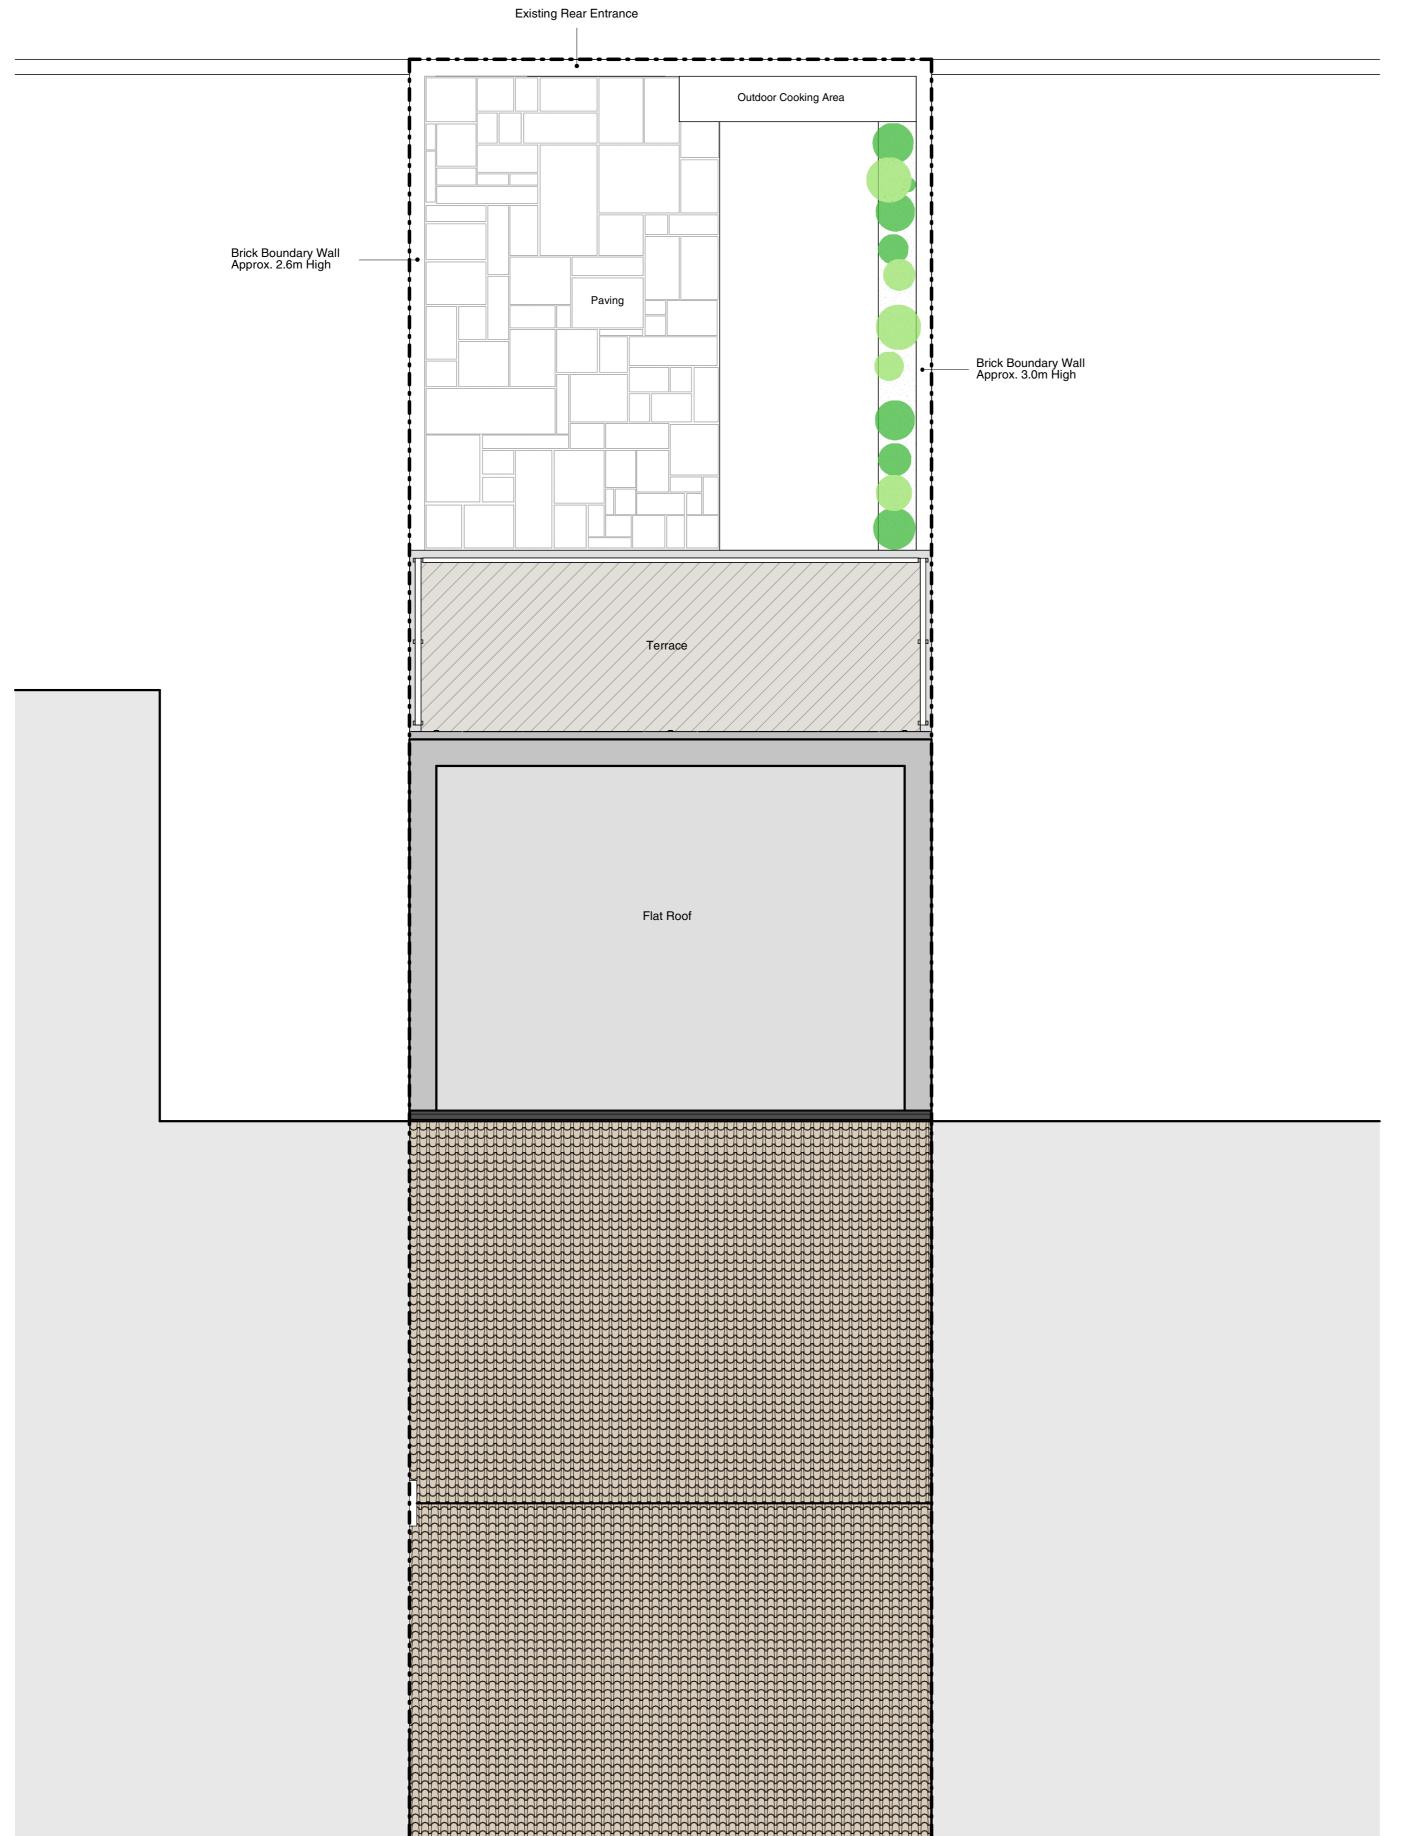

## Application Boundary

Existing Property

Adjacent Buildings

Proposed Development

| Paving |
|--------|
|        |
|        |
|        |
|        |
|        |

Rev Description Date By 5 S E V E N Φ Architectur T Y 3 PLANNING Construction Information Comment Approval Tender As-Built Undisclosed 0437 - 001 Proposed works to 113, West Percey Street, South Shields Rev. WPE - FST - PL - 007 **PROPOSED SITE PLAN** Date Scale 21/02/24 1:50 Sheet Size EP A1

WEST PERCEY STREET