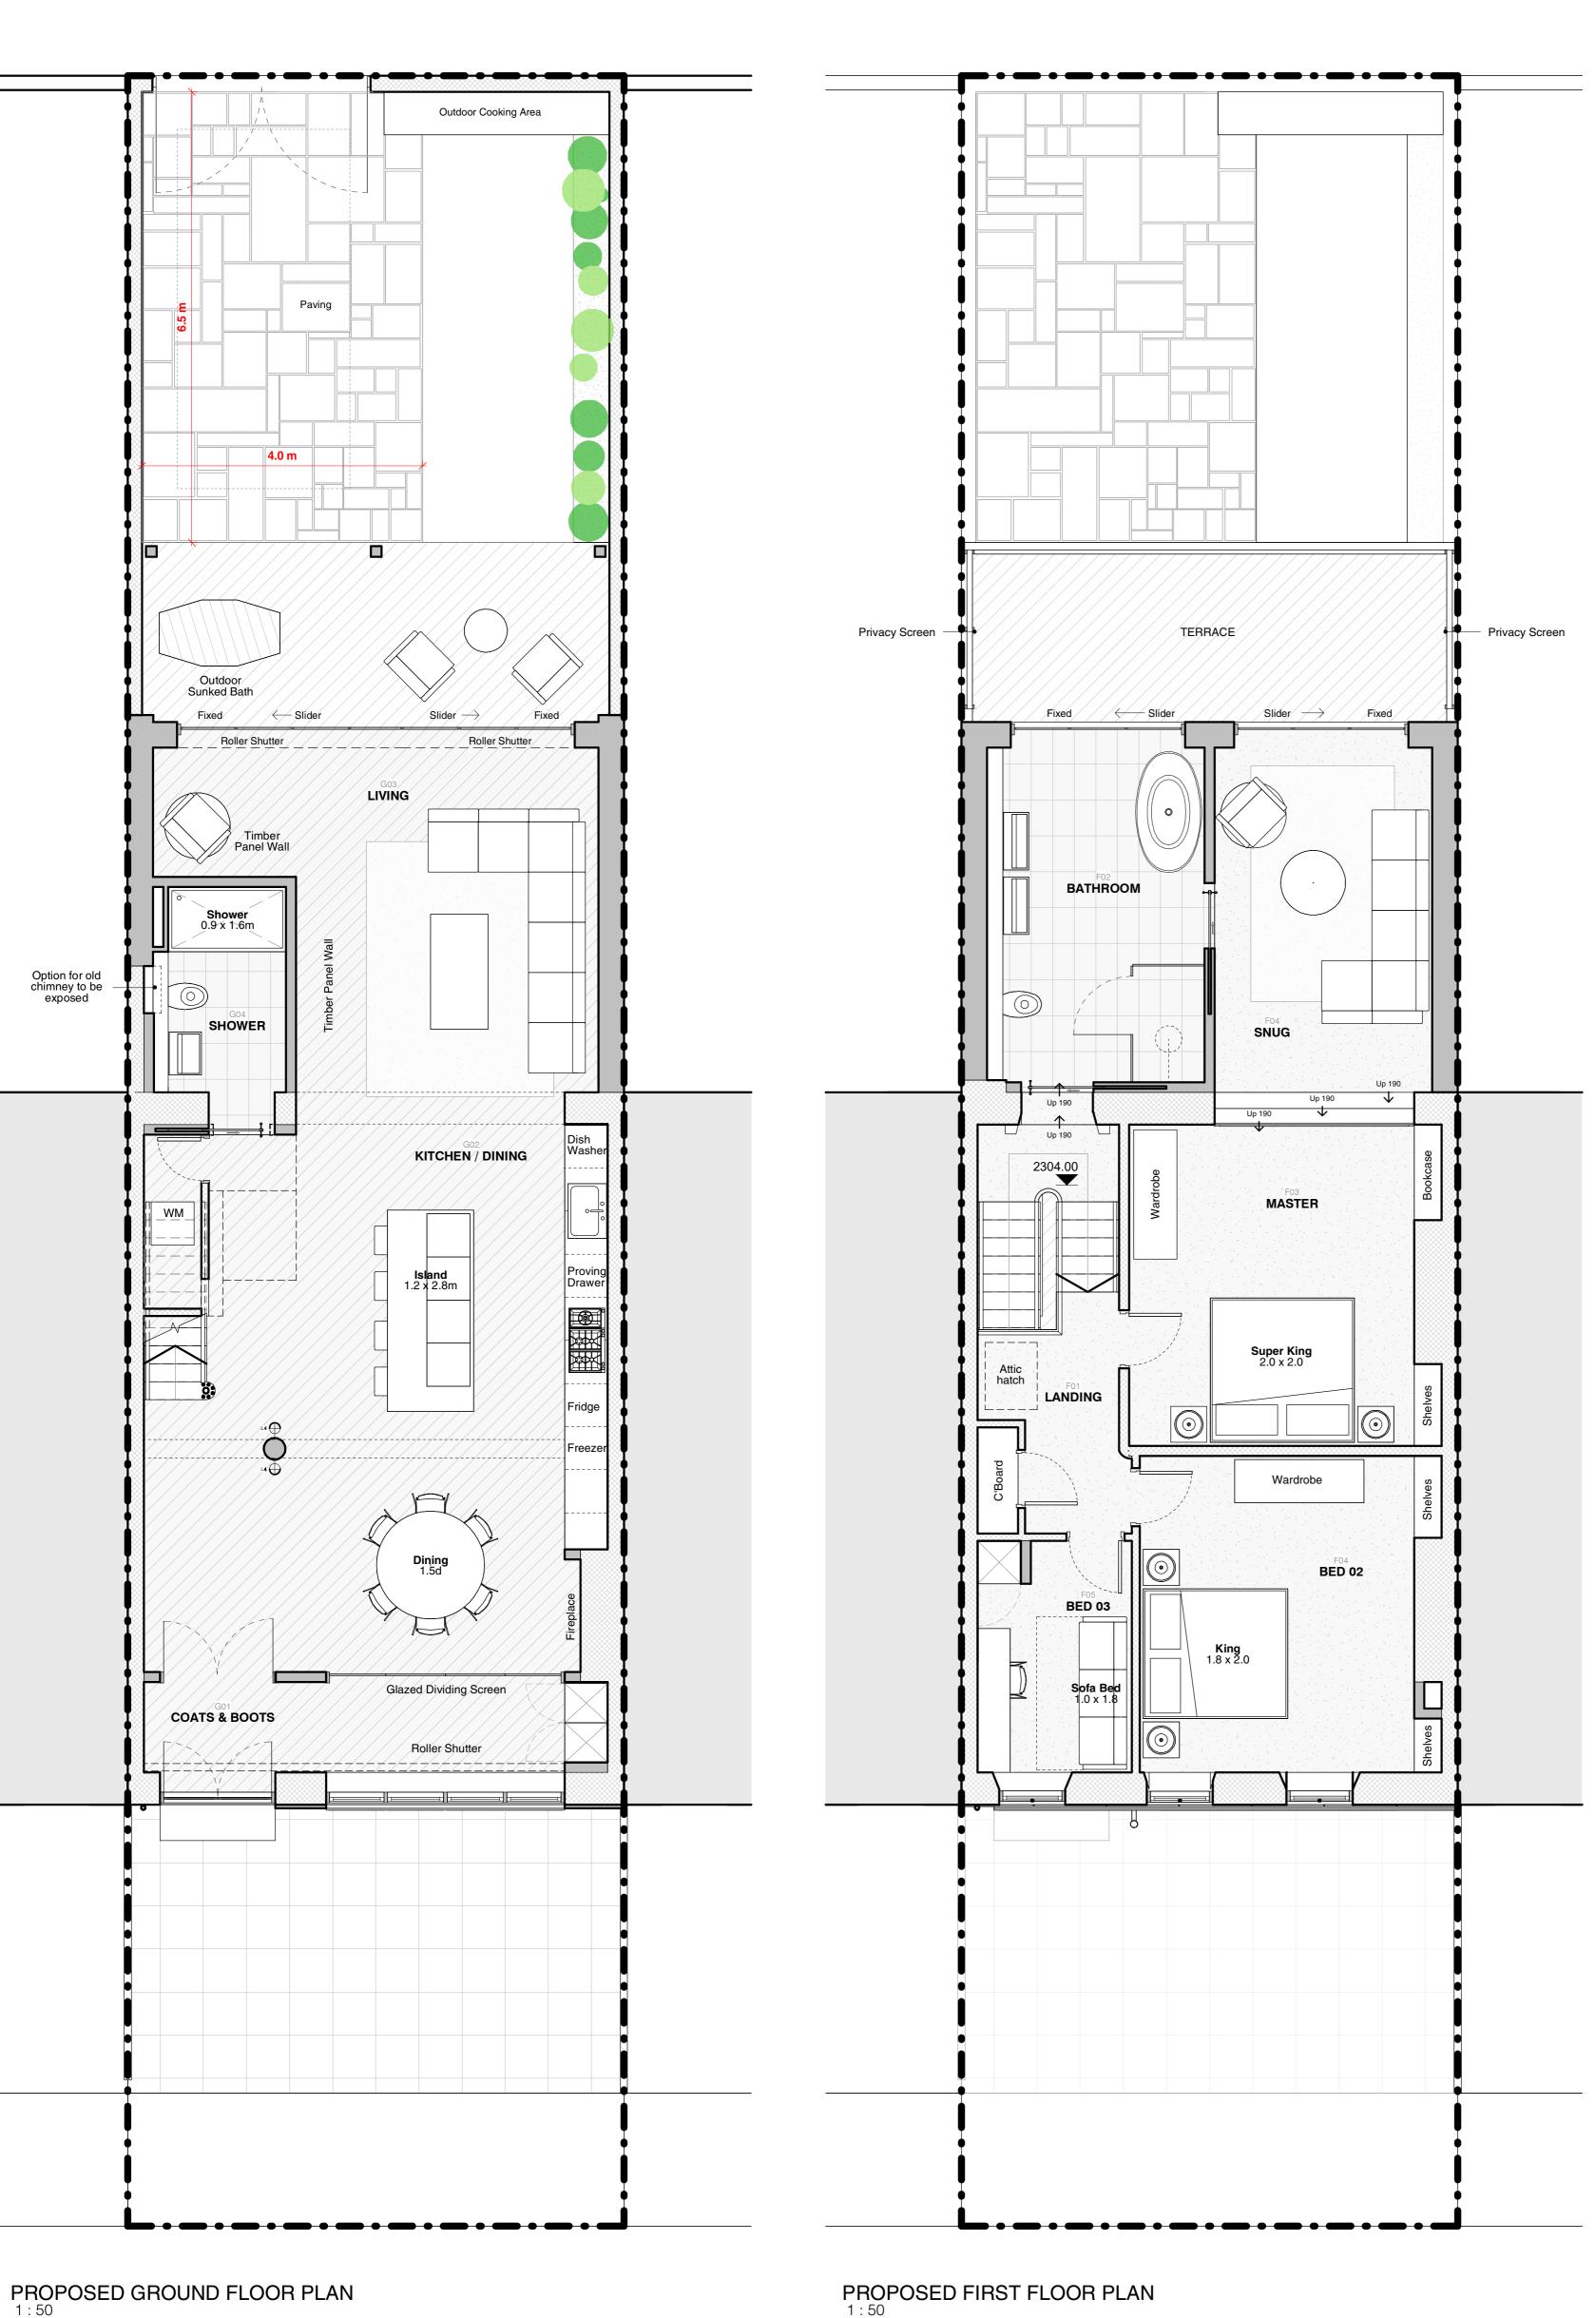

PROPOSED FIRST FLOOR PLAN
1:50

**5** S E V E N **TY3 PLANNING** Client Undisclosed 0437 - 001 Proposed works to 113, West Percey Street, South Shields WPE - FST - PL - 010 PROPOSED FLOOR PLANS Date Scale 21/02/24 1:50 Sheet Size A1

Description

Graphical Scale 1:50

Application Boundary Existing Property Adjacent Buildings Proposed Development

All drawings should be read in conjunction with the entire 03 Series drawings. Full details and specifications will be provided following approval of the planning application and through a formal Building Control submission prior to commencement of site works & construction.