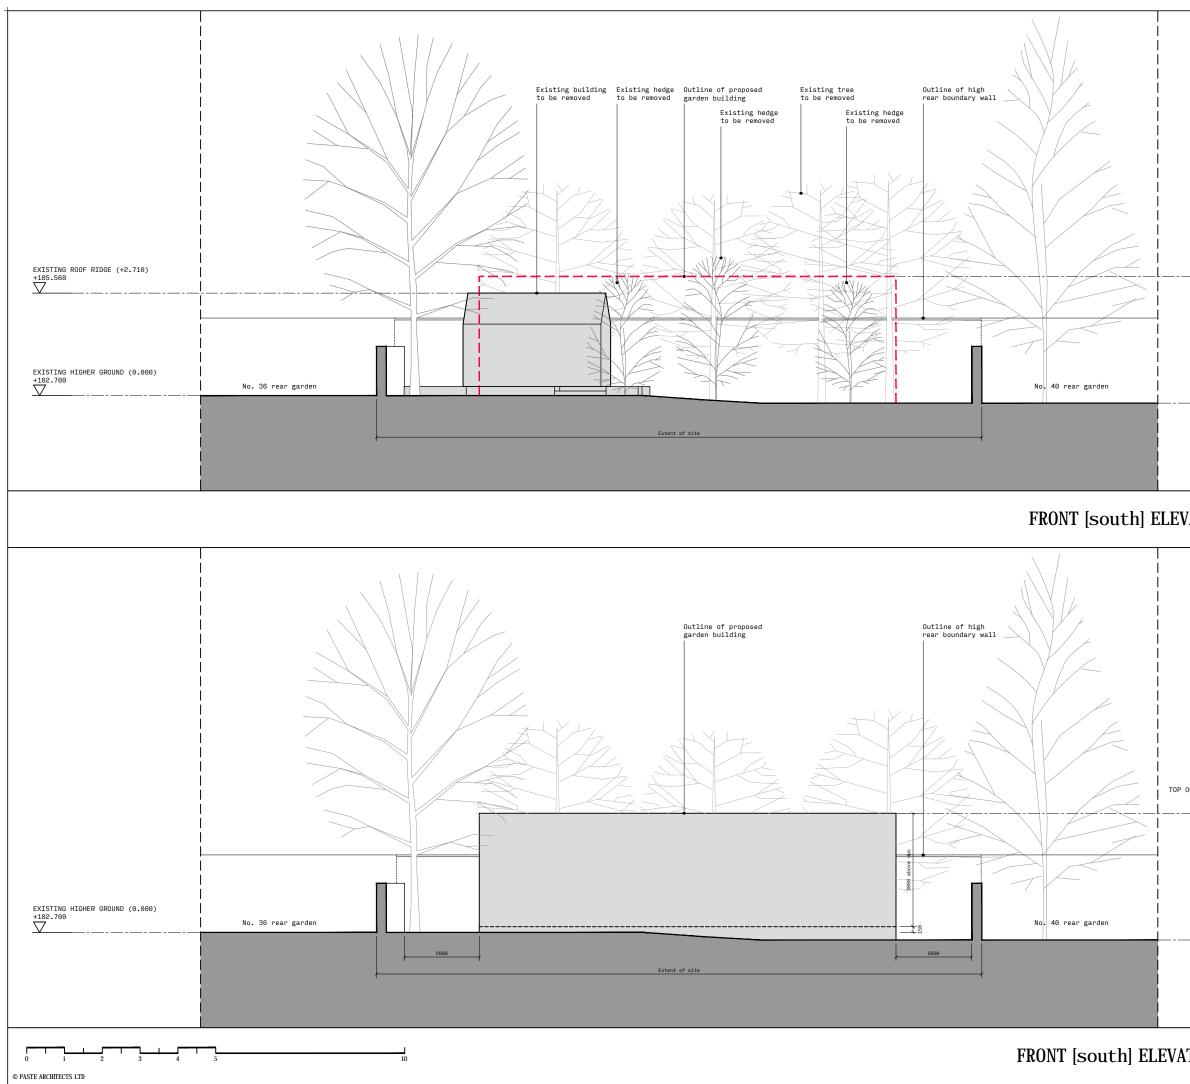

|                                                        | <text></text>                                                                                                             |
|--------------------------------------------------------|---------------------------------------------------------------------------------------------------------------------------|
| EXISTING FIRST FLOOR (+2.680)<br>+105.560              |                                                                                                                           |
| EXISTING LOWER GROUND(-0.200)<br>+102.500              |                                                                                                                           |
| ATION AS EXISTING                                      | Rev No. Date Checked                                                                                                      |
|                                                        | Ctient<br>Mr B. Neve<br>38 Stamford Road<br>Oakham<br>Rutland LE15 6JA<br>Project<br>Proposed Garden Building             |
| 0F PROPOSED GARDEN BUILDING(3.150)<br>+105. <u>850</u> | Drawing<br>Front (South) Elevation<br>as Proposed                                                                         |
| V                                                      | Scale Date Drawn   1:100@A3 28 Feb 24 BS   Drawing No. Checked Checked   P23-005 AK0074 BS                                |
| EXISTING LOWER GROUND(-0.200)<br>+102.500              | PASTE<br>ARCHITECTS                                                                                                       |
| TION AS PROPOSED                                       | A 1 Lethbridge Close<br>Oakham<br>Rutland<br>LE15 GUJ<br>T 01572 756699<br>M 07368 174465<br>E info@pastearchitects.co.uk |
|                                                        |                                                                                                                           |